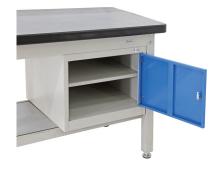

V7246 Lockable Castor Kit

V7352 - 2 Tier Shelf

V7315 - Cabinet Unit

See more information on next page

| Code  | Details                                                       | Dimensions<br>(mm)    | 10+   |
|-------|---------------------------------------------------------------|-----------------------|-------|
| V7305 | Industrial Work Bench                                         | 1200x750x800 (WxLxH)  | \$POA |
| V7244 | Lockable Drawer Unit (2 drawer)                               | 565x650x280mm (WxDxH) | \$POA |
| V7312 | Lockable Drawer Unit (3 drawer)                               | 565x650x450mm (WxDxH) | \$POA |
| V7315 | Lockable Cabinet Unit (with shelf)                            | 565x650x450mm (WxDxH) | \$POA |
| V7253 | 2 Tier Shelf Unit to suit V7305                               | 1200mm long           | \$POA |
| V7250 | Adjustable Shelf to suit V7305                                | 1200mm long           | \$POA |
| V7246 | Work Bench Castor Kit (includes 4 swivel castors with brakes) |                       | \$POA |