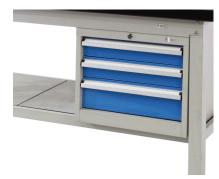

V7246 Lockable Castor Kit

V7352 - 2 Tier Shelf

V7315 - Cabinet Unit

See more information on next page

| Code  | Details                                                       | Dimensions<br>(mm)    | 10+   |
|-------|---------------------------------------------------------------|-----------------------|-------|
| V7305 | Industrial Work Bench                                         | 1200x750x800 (WxLxH)  | \$POA |
| V7244 | Lockable Drawer Unit (2 drawer)                               | 565x650x280mm (WxDxH) | \$POA |
| V7312 | Lockable Drawer Unit (3 drawer)                               | 565x650x450mm (WxDxH) | \$POA |
| V7315 | Lockable Cabinet Unit (with shelf)                            | 565x650x450mm (WxDxH) | \$POA |
| V7253 | 2 Tier Shelf Unit to suit V7305                               | 1200mm long           | \$POA |
| V7250 | Adjustable Shelf to suit V7305                                | 1200mm long           | \$POA |
| V7246 | Work Bench Castor Kit (includes 4 swivel castors with brakes) |                       | \$POA |