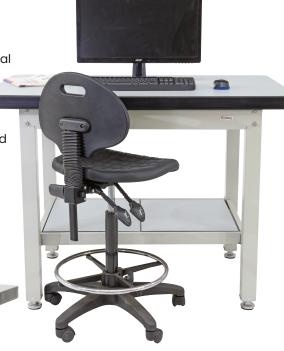

## Heavy Duty Industrial Work Benches 1200 Series

 Heavy duty steel industrial work bench with bottom shelf is ideal for use as a work or tool bench

- 1000kg wood top bench capacity
- 53mm thick laminated wooden top
- Comes standard with adjustable feet for levelling on uneven floors and an optional lockable castor kit is available if required
- Drawer Unit Capacity: 100kg per drawer
- Finish: Powder coated light grey

V7246 Lockable Castor Kit

V7352 - 2 Tier Shelf

V7315 - Cabinet Unit

See more information on next page

| Code  | Details                                                       | Dimensions<br>(mm)    | 10+   |
|-------|---------------------------------------------------------------|-----------------------|-------|
| V7305 | Industrial Work Bench                                         | 1200x750x800 (WxLxH)  | \$POA |
| V7244 | Lockable Drawer Unit (2 drawer)                               | 565x650x280mm (WxDxH) | \$POA |
| V7312 | Lockable Drawer Unit (3 drawer)                               | 565x650x450mm (WxDxH) | \$POA |
| V7315 | Lockable Cabinet Unit (with shelf)                            | 565x650x450mm (WxDxH) | \$POA |
| V7253 | 2 Tier Shelf Unit to suit V7305                               | 1200mm long           | \$POA |
| V7250 | Adjustable Shelf to suit V7305                                | 1200mm long           | \$POA |
| V7246 | Work Bench Castor Kit (includes 4 swivel castors with brakes) |                       | \$POA |