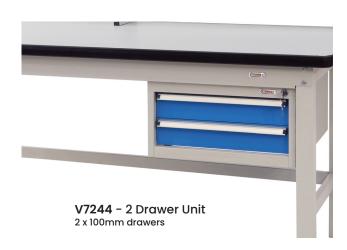

V7246 Lockable Castor Kit

V7352 - 2 Tier Shelf

V7315 - Cabinet Unit

See more information on next page

| Code  | Details                                                       | Dimensions<br>(mm)    | 10+   |
|-------|---------------------------------------------------------------|-----------------------|-------|
| V7305 | Industrial Work Bench                                         | 1200x750x800 (WxLxH)  | \$POA |
| V7244 | Lockable Drawer Unit (2 drawer)                               | 565x650x280mm (WxDxH) | \$POA |
| V7312 | Lockable Drawer Unit (3 drawer)                               | 565x650x450mm (WxDxH) | \$POA |
| V7315 | Lockable Cabinet Unit (with shelf)                            | 565x650x450mm (WxDxH) | \$POA |
| V7253 | 2 Tier Shelf Unit to suit V7305                               | 1200mm long           | \$POA |
| V7250 | Adjustable Shelf to suit V7305                                | 1200mm long           | \$POA |
| V7246 | Work Bench Castor Kit (includes 4 swivel castors with brakes) |                       | \$POA |