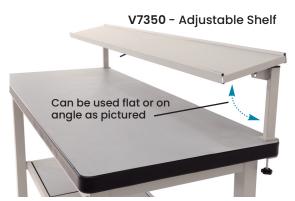

V7246 Lockable Castor Kit

V7352 - 2 Tier Shelf

V7315 - Cabinet Unit

See more information on next page

| Code  | Details                                                       | Dimensions<br>(mm)    | 10+   |
|-------|---------------------------------------------------------------|-----------------------|-------|
| V7305 | Industrial Work Bench                                         | 1200x750x800 (WxLxH)  | \$POA |
| V7244 | Lockable Drawer Unit (2 drawer)                               | 565x650x280mm (WxDxH) | \$POA |
| V7312 | Lockable Drawer Unit (3 drawer)                               | 565x650x450mm (WxDxH) | \$POA |
| V7315 | Lockable Cabinet Unit (with shelf)                            | 565x650x450mm (WxDxH) | \$POA |
| V7253 | 2 Tier Shelf Unit to suit V7305                               | 1200mm long           | \$POA |
| V7250 | Adjustable Shelf to suit V7305                                | 1200mm long           | \$POA |
| V7246 | Work Bench Castor Kit (includes 4 swivel castors with brakes) |                       | \$POA |