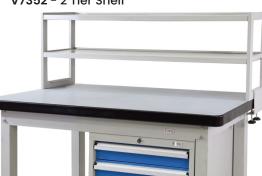

V7246 Lockable Castor Kit

V7352 - 2 Tier Shelf

V7315 - Cabinet Unit

See more information on next page

| Code  | Details                                                       | Dimensions<br>(mm)    | 10+   |
|-------|---------------------------------------------------------------|-----------------------|-------|
| V7305 | Industrial Work Bench                                         | 1200x750x800 (WxLxH)  | \$POA |
| V7244 | Lockable Drawer Unit (2 drawer)                               | 565x650x280mm (WxDxH) | \$POA |
| V7312 | Lockable Drawer Unit (3 drawer)                               | 565x650x450mm (WxDxH) | \$POA |
| V7315 | Lockable Cabinet Unit (with shelf)                            | 565x650x450mm (WxDxH) | \$POA |
| V7253 | 2 Tier Shelf Unit to suit V7305                               | 1200mm long           | \$POA |
| V7250 | Adjustable Shelf to suit V7305                                | 1200mm long           | \$POA |
| V7246 | Work Bench Castor Kit (includes 4 swivel castors with brakes) |                       | \$POA |