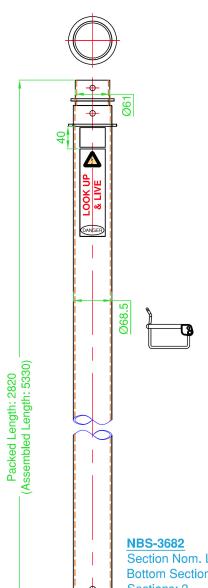

## **NBS-3682**

2-section anodised aluminium telescopic mast

68mm O.D. base

2.82 metres - Packed

5.33 metres - Extended

| Specifications          |                                                                                                         |  |
|-------------------------|---------------------------------------------------------------------------------------------------------|--|
| Construction            | Clear anodised aluminium telescopic sections with section stop guides and 1 x passivated D-locking clip |  |
| Number of Sections      | 2                                                                                                       |  |
| Retracted Height        | 2.82 metres / 9.25 ft                                                                                   |  |
| Extended Height         | 5.33 metres / 17.49 ft                                                                                  |  |
| Weight - excl. D-clips  | 8.0 kg / 17.64 lbs                                                                                      |  |
| Wind Load rating - Max. | 160 kph / 99mph - with each section guy wire supported                                                  |  |
| Top section load rating | 5.0 kg / 11.02 lbs                                                                                      |  |
| Max. surface area       | 0.2m²                                                                                                   |  |
| Base Section Dimension  | O.D: 68mm / 2.67"                                                                                       |  |
| 2nd Section Dimensions  | O.D: 61mm / 2.40"                                                                                       |  |
| Supplied Accessories    | 1 x gold passivated section D-clips                                                                     |  |

| NBS-3682                   |  |
|----------------------------|--|
| Section Nom. Length: 3 mtr |  |
| Bottom Section: Ø68        |  |
| Sections: 2                |  |

| Required Accessories - order quantity separately to suit 3/4 configuration                                  |                                                                                       |  |
|-------------------------------------------------------------------------------------------------------------|---------------------------------------------------------------------------------------|--|
| Guy Wire - High strength nylon<br>Single units, order by quantity required<br>either 3 or 4 at each section | NBS-NGW10 - 10 metre guy wire for both section                                        |  |
| Anodised Aluminium Guy<br>Rings - free rotating<br>single unit required - per mast                          | NBS-AGR62 - Suits 61mm O.D. bottom section<br>NBS-AGR56 - Suits 55mm O.D. top section |  |