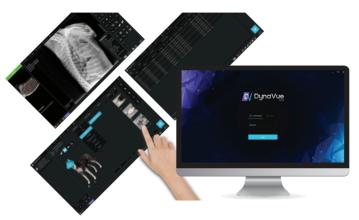

# Easy-to-use software with ultra-fast acquisition time will improve the workflow efficiency of the clinic.

Generator and dynamic flat panel detector implemented in DynaVue Duo are fully integrated with ExamVue Duo S/W, ensuring the maximum efficiency of workflow and productivity. Its users will be able to provide the highest level of services to clients

### **DynaVue Duo Software**

DynaVue Duo was designed to make sure its users only experience efficiency, flawless workflow, and generate additional value for services rendered. Smart features, such as automatic thickness measurement, heat measurement, and video cameras, were added for such purposes. DynaVue Duo is equipped with wide range measurement and analysis tools and positioning guide to help its users to offer best service possible to their clients.