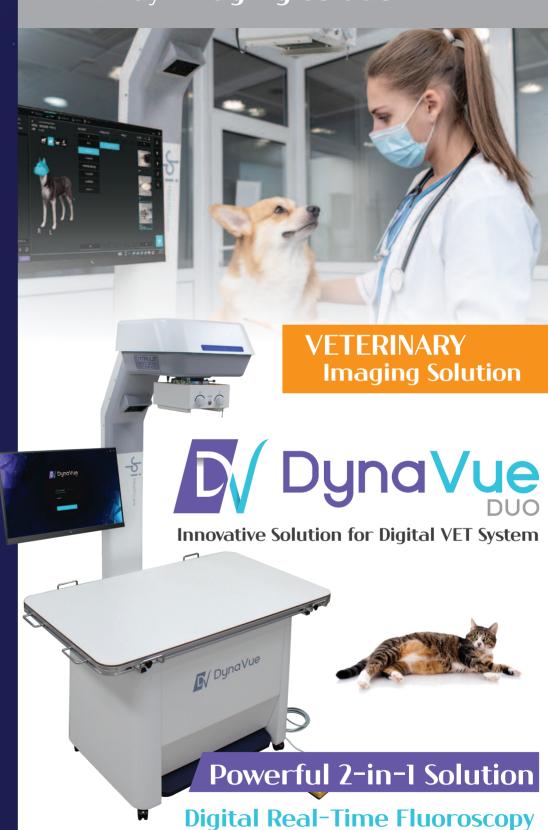

## Innovative Leader in X-ray Imaging Solution

with Large FoV

#### Space Efficient and Easy to Install DynaVue Duo does not require an expensive electrical work since it runs with standard 220V wall socket and its compact design makes it ideal for clinics with limited space. **Highlight Features** User Friendly **Efficient** ntuitive S/W Powerful Large FOV Convenience 4–Way Floating Table lmaging Area Automatic Smart Voltage Regulator