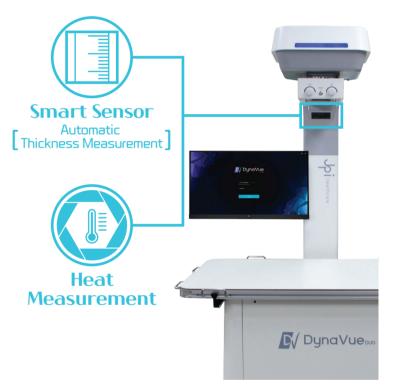

### **DynaVue Duo Software**

DynaVue Duo was designed to make sure its users only experience efficiency, flawless workflow, and generate additional value for services rendered. Smart features, such as automatic thickness measurement, heat measurement, and video cameras, were added for such purposes. DynaVue Duo is equipped with wide range measurement and analysis tools and positioning guide to help its users to offer best service possible to their clients.