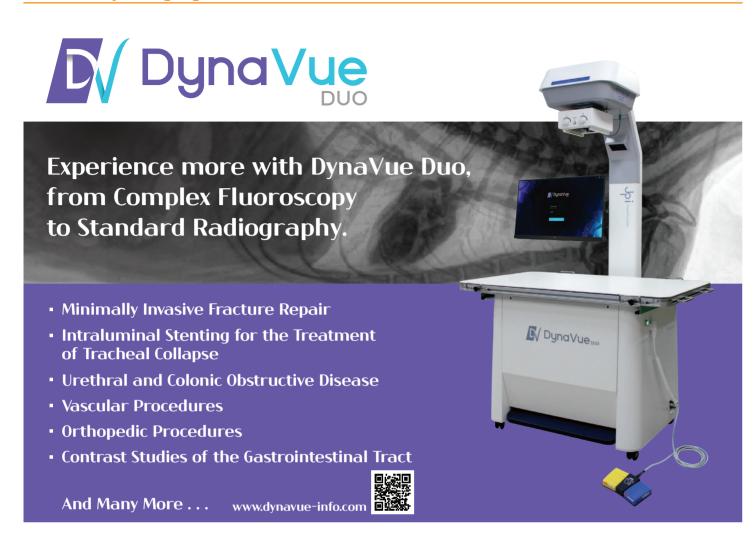

# Easy-to-use software with ultra-fast acquisition time will improve the workflow efficiency of the clinic.

Generator and dynamic flat panel detector implemented in DynaVue Duo are fully integrated with ExamVue Duo S/W, ensuring the maximum efficiency of workflow and productivity. Its users will be able to provide the highest level of services to clients

### **DynaVue Duo Software**

DynaVue Duo was designed to make sure its users only experience efficiency, flawless workflow, and generate additional value for services rendered. Smart features, such as automatic thickness measurement, heat measurement, and video cameras, were added for such purposes. DynaVue Duo is equipped with wide range measurement and analysis tools and positioning guide to help its users to offer best service possible to their clients.