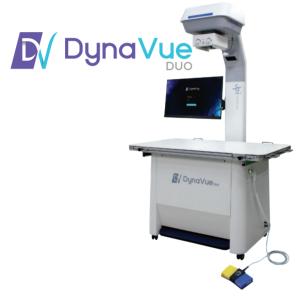

## Innovative Leader in X-ray Imaging Solution

with Large FoV

#### Space Efficient and Easy to Install DynaVue Duo does not require an expensive electrical work since it runs with standard 220V wall socket and its compact design makes it ideal for clinics with limited space. **Highlight Features** User Friendly **Efficient** ntuitive S/W Powerful Large FOV Convenience 4–Way Floating Table lmaging Area Automatic Smart Voltage Regulator