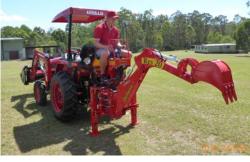

## LET A BACKHOE DO THE DIGGING!

A **Del Morino tractor backhoe** is a superbly engineered machine, which can be fitted to any 18-120hp tractor with a three point linkage (TPL). These high performance, linkage backhoes make easy work of excavating and digging tasks. A Del Morino linkage backhoe attachment will save you time and save your back.

Del Morino tractor backhoes have an independent hydraulic oil tank; hydraulic remotes are not required for operation. It can be used with virtually any tractor that has a PTO.

All Del Morino tractor backhoes feature 180 degree arm rotation, controlled by two hydraulic cylinders. All of the arm and bucket movements are hydraulically driven. DM backhoes have an ergonomic design and are easy to operate.