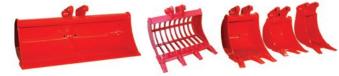

Optional – up to 6 sizes of buckets are available, including a rock bucket.

| MODEL                          | RES10  | RES15      | RES20      | RES30     | RES50     |
|--------------------------------|--------|------------|------------|-----------|-----------|
| Tractor hp                     | 18–30  | 18–30      | 25–40      | 28–55     | 50–120    |
| TPL                            | Cat 1  | Cat 1      | Cat 1      | Cat 1 & 2 | Cat 1 & 2 |
| Arm length                     | 220cm  | 220cm      | 234cm      | 254cm     | 345cm     |
| Maximum working height         | 160cm  | 165cm      | 180cm      | 200cm     | 235cm     |
| Maximum digging depth          | 140cm  | 130cm      | 155cm      | 180cm     | 250cm     |
| Digging bucket                 | 25cm   | 25cm       | 30cm       | 35cm      | 40cm      |
| Stabilising leg maximum height | 30cm   | 30cm       | 30cm       | 30cm      | 30cm      |
| Side shift                     | No     | Yes        | Yes        | Yes       | Yes       |
| Shifting lock                  | N/A    | Mechanical | Mechanical | Hydraulic | Hydraulic |
| Maximum lifting capacity       | 100kg  | 100kg      | 100kg      | 300kg     | 500kg     |
| Tearing power at tooth         | 1200kg | 1200kg     | 1200kg     | 1800kg    | 2600kg    |
| PTO                            | 540rpm | 540rpm     | 540rpm     | 540rpm    | 540rpm    |
| Weight                         | 236kg  | 332kg      | 385kg      | 393kg     | 652kg     |