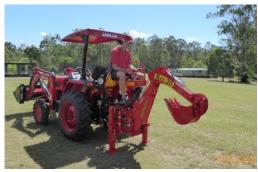

## LET A BACKHOE DO THE DIGGING!

A **Del Morino tractor backhoe** is a superbly engineered machine, which can be fitted to any 18-120hp tractor with a three point linkage (TPL). These high performance, linkage backhoes make easy work of excavating and digging tasks. A Del Morino linkage backhoe attachment will save you time and save your back.

Del Morino tractor backhoes have an independent hydraulic oil tank; hydraulic remotes are not required for operation. It can be used with virtually any tractor that has a PTO.

All Del Morino tractor backhoes feature 180 degree arm rotation, controlled by two hydraulic cylinders. All of the arm and bucket movements are hydraulically driven. DM backhoes have an ergonomic design and are easy to operate.