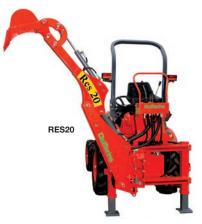

## LET A BACKHOE DO THE DIGGING!

A **Del Morino tractor backhoe** is a superbly engineered machine, which can be fitted to any 18-120hp tractor with a three point linkage (TPL). These high performance, linkage backhoes make easy work of excavating and digging tasks. A Del Morino linkage backhoe attachment will save you time and save your back.

Del Morino tractor backhoes have an independent hydraulic oil tank; hydraulic remotes are not required for operation. It can be used with virtually any tractor that has a PTO.

All Del Morino tractor backhoes feature 180 degree arm rotation, controlled by two hydraulic cylinders. All of the arm and bucket movements are hydraulically driven. DM backhoes have an ergonomic design and are easy to operate.

Optional – up to 6 sizes of buckets are available, including a rock bucket.

| MODEL                          | RES10  | RES15      | RES20      | RES30     | RES50     |
|--------------------------------|--------|------------|------------|-----------|-----------|
| Tractor hp                     | 18–30  | 18–30      | 25–40      | 28–55     | 50–120    |
| TPL                            | Cat 1  | Cat 1      | Cat 1      | Cat 1 & 2 | Cat 1 & 2 |
| Arm length                     | 220cm  | 220cm      | 234cm      | 254cm     | 345cm     |
| Maximum working height         | 160cm  | 165cm      | 180cm      | 200cm     | 235cm     |
| Maximum digging depth          | 140cm  | 130cm      | 155cm      | 180cm     | 250cm     |
| Digging bucket                 | 25cm   | 25cm       | 30cm       | 35cm      | 40cm      |
| Stabilising leg maximum height | 30cm   | 30cm       | 30cm       | 30cm      | 30cm      |
| Side shift                     | No     | Yes        | Yes        | Yes       | Yes       |
| Shifting lock                  | N/A    | Mechanical | Mechanical | Hydraulic | Hydraulic |
| Maximum lifting capacity       | 100kg  | 100kg      | 100kg      | 300kg     | 500kg     |
| Tearing power at tooth         | 1200kg | 1200kg     | 1200kg     | 1800kg    | 2600kg    |
| PTO                            | 540rpm | 540rpm     | 540rpm     | 540rpm    | 540rpm    |
| Weight                         | 236kg  | 332kg      | 385kg      | 393kg     | 652kg     |