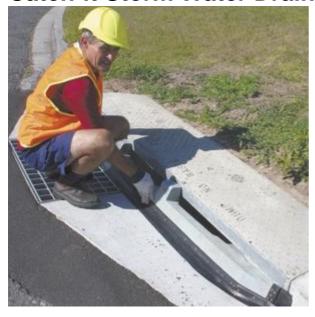

## **Catch-it Storm Water Drain Baffle**

The Catch-it is a robust stormwater drain pollution protection system. Made from solid durable recycled plastic and rubber components, it can be moved from site to site. It is designed for road-side or side entry drains and reduces the amount of sediment or solid pollution entering the drain from the side.

## TIPS:

• Designed for standard drain dimensions in Qld and NSW. Drain entry must be 100mm high and 1900mm wide to fit.

| Code               | Title                                         | Qty |
|--------------------|-----------------------------------------------|-----|
| Catch-it Extention | Catch-it Extension Piece 1.2 mt long          | 1   |
| Catch-it 2.4       | Catch-it Storm Water Drain Baffle 2.4 mt long | 1   |