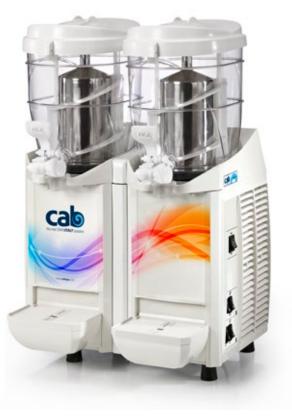

## **BLAZE** MAXI

Blaze Maxi is a machine with patented vertical movement system that allows the production and dispensing of products like slush, cream, yogurt, sherbets and cold desserts. The vertical stirrer allows perfect homogeneity of the product without foaming. Compact dimensions and low power consumption make Blaze Maxi a unique machine in its category.

| BLAZE MAXI 1  | BLAZE MAXI 2                                                       |
|---------------|--------------------------------------------------------------------|
| 5,5 x 1       | 5,5 x 2                                                            |
| Aria - air    | Aria - air                                                         |
| R 134a - R290 | R 134a - R290                                                      |
| 250           | 650                                                                |
| 22 x 50 x 70  | 43×49×70                                                           |
| 20            | 30                                                                 |
| 33 x 61 x 80  | 46 x 51 x 98                                                       |
| 22            | 32                                                                 |
|               | 5,5 x 1  Aria - air R 134a - R290 250 22 x 50 x 70 20 33 x 61 x 80 |