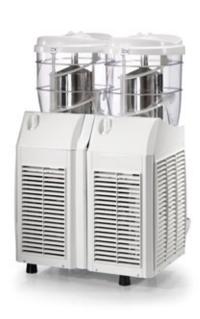

## **BLAZE** MAXI

Blaze Maxi is a machine with patented vertical movement system that allows the production and dispensing of products like slush, cream, yogurt, sherbets and cold desserts. The vertical stirrer allows perfect homogeneity of the product without foaming. Compact dimensions and low power consumption make Blaze Maxi a unique machine in its category.

| BLAZE MAXI 1  | BLAZE MAXI 2                                                       |
|---------------|--------------------------------------------------------------------|
| 5,5 x 1       | 5,5 x 2                                                            |
| Aria - air    | Aria - air                                                         |
| R 134a - R290 | R 134a - R290                                                      |
| 250           | 650                                                                |
| 22 x 50 x 70  | 43×49×70                                                           |
| 20            | 30                                                                 |
| 33 x 61 x 80  | 46 x 51 x 98                                                       |
| 22            | 32                                                                 |
|               | 5,5 x 1  Aria - air R 134a - R290 250 22 x 50 x 70 20 33 x 61 x 80 |