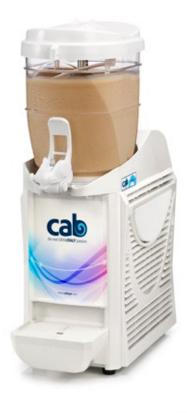

## **BLAZE** MAXI

Blaze Maxi is a machine with patented vertical movement system that allows the production and dispensing of products like slush, cream, yogurt, sherbets and cold desserts. The vertical stirrer allows perfect homogeneity of the product without foaming. Compact dimensions and low power consumption make Blaze Maxi a unique machine in its category.

| BLAZE MAXI 1  | BLAZE MAXI 2                                                       |
|---------------|--------------------------------------------------------------------|
| 5,5 x 1       | 5,5 x 2                                                            |
| Aria - air    | Aria - air                                                         |
| R 134a - R290 | R 134a - R290                                                      |
| 250           | 650                                                                |
| 22 x 50 x 70  | 43×49×70                                                           |
| 20            | 30                                                                 |
| 33 x 61 x 80  | 46 x 51 x 98                                                       |
| 22            | 32                                                                 |
|               | 5,5 x 1  Aria - air R 134a - R290 250 22 x 50 x 70 20 33 x 61 x 80 |