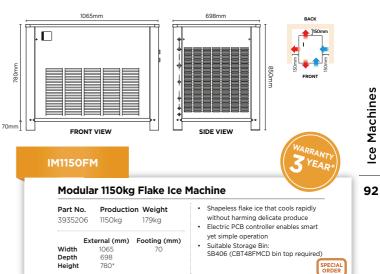

## **Ice Machines**

\* External height excludes feet

\*2 Production is based on kg/24hr at 10°C air and 10°C water \*3 3 years parts only, 1 year labour

## **PROFESSIONAL RANGE**

\* External height includes feet

Cartridge Filte 45004

Filter Housing 29004

- <sup>\*2</sup> Production is based on kg/24hr at 10°C air and 10°C water
   <sup>\*3</sup> Power Input calculated at 43°C ambient
- \*4 Water consumption calculated at 32°C air and 21°C water
- \*5 Units operate in ambient conditions between 10°C and 40°C