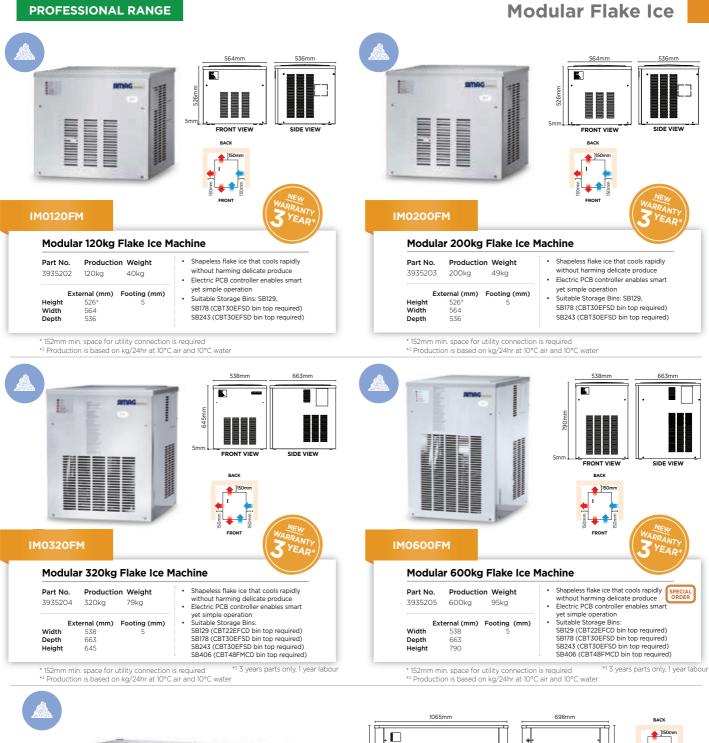

## **Ice Machines**

\* External height excludes feet

\*2 Production is based on kg/24hr at 10°C air and 10°C water \*3 3 years parts only, 1 year labour

## **PROFESSIONAL RANGE**

\* External height includes feet

Cartridge Filte 45004

Filter Housing 29004

- <sup>\*2</sup> Production is based on kg/24hr at 10°C air and 10°C water
   <sup>\*3</sup> Power Input calculated at 43°C ambient
- \*4 Water consumption calculated at 32°C air and 21°C water
- \*5 Units operate in ambient conditions between 10°C and 40°C