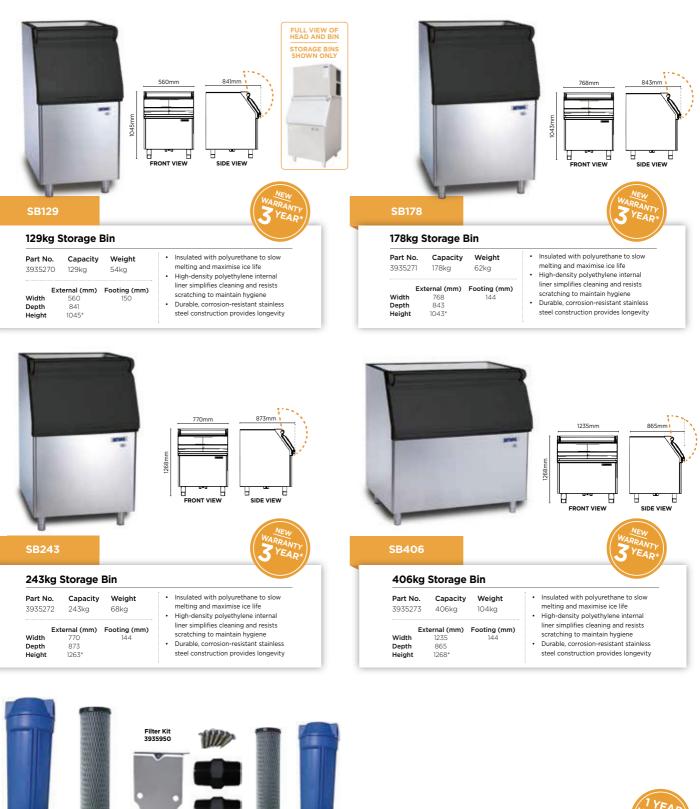

## Storage Bins | Water Filters

**Filter Housing Cartridge Filter Filter Kit** Part No. Flow Rate Part No. Flow Rate Part No. Flow Rate 29004 3.8L.pm 45004 3.8L.pm 3935950 3.8L.pm Includes: Micro Rating Connection Micro Rating Connection Filter Housing (29004)
Cartridge Filter (45004) n/a 3/4 n/a