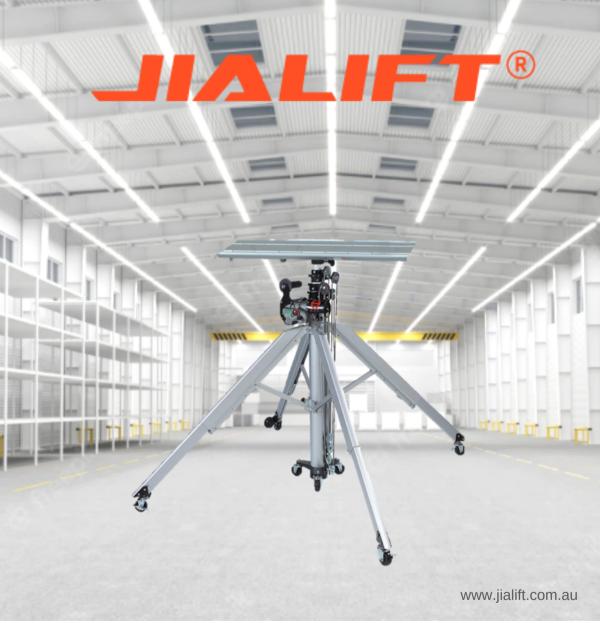

## CM520 Electric Lifter

- 140kg Capacity, lifting height: 4900mm
- Compact and easily transported
- Safe, reliable, sustainable and low maintenance

CE

## **CM520** Portable Lifter

- The CM520 portable lifter has the maximum lift height in the portable lifter range being able to lift loads up to 4.9 meters.
- The CM520 is a larger lifter than the CM340 and comes with wheels.
- As with the CM340, the CM520 comes with a telescoping mast. Both models are operated with a variable speed trigger switch allowing fine positioning of the load in order to align with mounting brackets etc.
- The 4 adjustable legs, enable the CM520 to operate on uneven surfaces. One leg can be also be configured in a "squat" configuration to allow operation adjacent too walls.
- It is Ideally suited for the Air Conditioning and HVAC industry both for installations and maintenance.