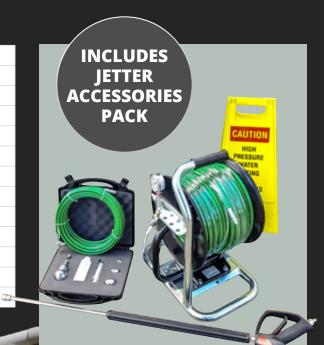

#### INCLUSIONS

- 60m x 1/4" Water Jetter Hose supplied on the main reel
- 26m x 3/4" water feed hose fitted to reel
- Heavy Duty Remote Mini Reel fitted with 60m x 1/4" watter jetter hose
- 7 Piece JettDirect ROOTAX controlled rotation nozzle box
- 15m x 1/8" Armorflex™ whip hose
- "high pressure water jetting in progress" safety sign
- Heavy Duty gun & lance with cleaning nozzle