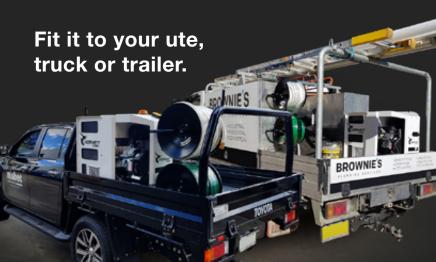

The Hornet comes complete with all the accessories required to immediately start cleaning drains. With twin reels mounted directly to the unit, mounting to your vehicle is a breeze without the expensive fit-out required with remote reels. Simply bolt this impressive unit down to your ute, truck, trailer or van and you are ready to start professionally jetting those blocked drains, knowing that you have ample power to cope with any job.

#### SUITABLE FOR