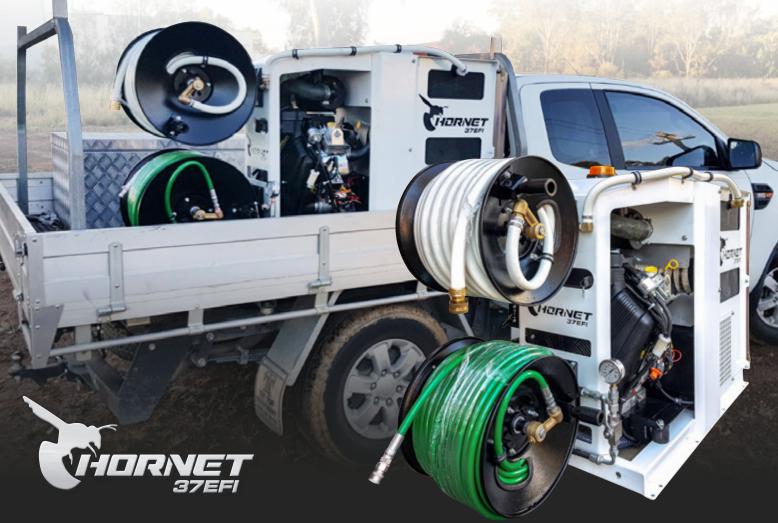

The Hornet comes complete with all the accessories required to immediately start cleaning drains. With twin reels mounted directly to the unit, mounting to your vehicle is a breeze without the expensive fit-out required with remote reels. Simply bolt this impressive unit down to your ute, truck, trailer or van and you are ready to start professionally jetting those blocked drains, knowing that you have ample power to cope with any job.

## Hornet 37EFI Water Jetter

#### FEATURES

- Unmatched Jetting performance, with endless power.
- Huge 35 L/min @ 5070 PSI, makes quick work of even the toughest blockages.
- Powerful 37hp Fuel injected Vanguard engine starts very easily.
- Market leading fuel efficiency due to the EFI engine.
- The service access panels make for easy to service & maintenance. The whole engine & pump package unit can be removed from the frame in under 20min.
- The frame is designed to offer protection from the weather.
- Compact design makes the Hornet 37, the perfect unit for mounting to your ute or van.
- Industrial Hi-Output remote control option with 500m range.
- Large water & fuel tanks to allow more time on the job.
- Designed & manufactured in Australia for the Australian plumber.
- Australia wide service back up.