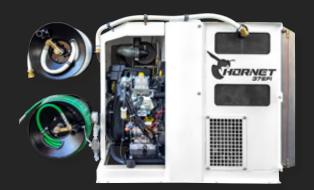

#### FEATURES

- Unmatched Jetting performance, with endless power.
- Huge 35 L/min @ 5070 PSI, makes quick work of even the toughest blockages.
- Powerful 37hp Fuel injected Vanguard engine starts very easily.
- Market leading fuel efficiency due to the EFI engine.
- The service access panels make for easy to service & maintenance. The whole engine & pump package unit can be removed from the frame in under 20min.
- The frame is designed to offer protection from the weather.
- Compact design makes the Hornet 37, the perfect unit for mounting to your ute or van.
- Industrial Hi-Output remote control option with 500m range.
- Large water & fuel tanks to allow more time on the job.
- Designed & manufactured in Australia for the Australian plumber.
- Australia wide service back up.

#### **SPECIFICATIONS**

| MODEL        | HORNET 37EFI                                  |
|--------------|-----------------------------------------------|
| FLOW         | 35LPM                                         |
| PRESSURE     | 5070PSI                                       |
| ENGINE       | 37HP EFI FUEL-INJECTED VANGUARD V-TWIN        |
| PUMP         | HAWK TRIPLEX CERAMIC PISTON PUMP              |
| DRAIN SIZE   | 50-350MM                                      |
| HOSE REEL    | 2 X USA MADE HOSE REELS WITH 7000 PSI SWIVELS |
| JETTING HOSE | 60M OR 120M X 3/8" XR5000 ARMORFLEX PREMIUM   |
| WATER TANK   | 145 L UV STABILISED POLY                      |
| FUEL TANK    | 47 L STAINLESS STEEL WITH LEVEL INDICATOR     |
| WARRANTY     | 3 YEARS (PUMP & MOTOR)                        |
| FRAME        | ZINC COATED & POWDER COATED SHEET STEEL       |
| DIMENSIONS   | 1575MM (L) X 605MM (W) X 885MM (H)            |