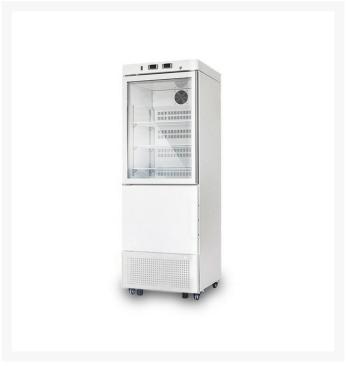

#### **Pinnacle S Series Combination Refrigeration and Freezer**

Designed in Australia to adhere to stringent vaccine storage guidelines, Pinnacle's purpose-built pharmacy refrigerators are the ideal solution for hospitals and pharmacies. These units offer reliable temperature control, ensuring optimal storage conditions for sensitive pharmaceuticals. User-friendly and efficient, these specialised refrigerators are an essential addition to any healthcare facility. With Pinnacle's pharmacy fridges, you can ensure the integrity and efficacy of your vaccines, contributing to better patient care and outcomes.

#### **Pinnacle S Series Combination Refrigeration and Freezer**

• +2°C to +8°C Refrigerator Operating Temperature Range and -20°C Freezer ,

- Digital Controllers,
- Alarm System Alarms when the door is open and/or out of temperature range,
- Min / Max Temperature Logger,
- Building Management System (BMS) Connection,
- Fan Forced Cooling\*,
- Manual Defrost Freezer,
- Internal Fan Switch Will turn off the fan when the door open\*,
- Energy Efficient and Quiet,
- LED Lighting\*,
- Door Lock,
- Cable Port Hole\*

## **Additional Information**

| Stainless Steel                                                                                                                                   |
|---------------------------------------------------------------------------------------------------------------------------------------------------|
| Pinnacle                                                                                                                                          |
| PRF-S-200/100-1                                                                                                                                   |
| 2 Years Parts and Labour                                                                                                                          |
| Refrigerator: +2°C to +8°C Freezer: -10C°C to -25C°C                                                                                              |
| Digital with LCD display                                                                                                                          |
| R600a                                                                                                                                             |
| 600mm (W) X 610mm (D) X 1750mm (H)                                                                                                                |
| Casters                                                                                                                                           |
| 220 VAC - 240 VAC 50Hz                                                                                                                            |
| Glass Door,Solid Door                                                                                                                             |
| Yes                                                                                                                                               |
| Manual                                                                                                                                            |
| Refrigerator: 3 Freezer: 1                                                                                                                        |
| Commercial Fridge & Freezer Sales Australia is committed to<br>Providing best price, best quality , best brands and best support in<br>Australia. |
|                                                                                                                                                   |