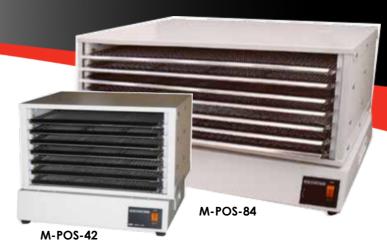

## **Platelet Shaker** M-POS-42/84

#### **Features:**

- A stationary base drives the storage frame side-to-side 38mm
- Removeable open mesh shelves provide air circulation
- A ball bearing drive motor and internal fan produce durable and reliable operation
- Stainless Steel shelves cab be easily cleaned
- Quality certification: ISO 9001, ISO 13485

| Model               | M-POS-42       | M-POS-84     |  |
|---------------------|----------------|--------------|--|
| Capacity            | 42 bags        | 84 bags      |  |
| Speed               | 72 rpm (fixed) |              |  |
| Number of Shelf     | 7 shelves      |              |  |
| Ext. Dims. (cm) WDH | 46 x 35 x 36   | 84 x 35 x 36 |  |