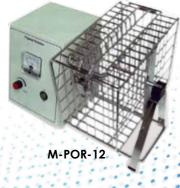

## **Platelet Rotator** M-POR-12/24/36/48

### Features:

- Robust, practicle and durable design
- The storage frame rotates 360° smoothly and steadily
- Platelet bags can be loaded easily on the stainless steel basket attached with tachometer, users can monitor speed easily.

| M- | PO | R-36 |
|----|----|------|
|----|----|------|

| Model               | M-POR-12     | M-POR-24     | M-POR-36     | M-POR-48     |
|---------------------|--------------|--------------|--------------|--------------|
| Number of Basket    | 1            | 2            | 3            | 4            |
| Capacity            | 12 bags      | 24 bags      | 36 bags      | 48 bags      |
| Speed               | 0 ~ 9 rpm    |              |              |              |
| Ext. Dims. (cm) WDH | 37 x 26 x 29 | 51 x 26 x 29 | 65 x 26 x 29 | 79 x 26 x 29 |
| Weight (kg)         | 7.4          | 9.1          | 10.3         | 11.5         |