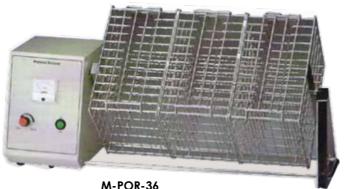

## **Platelet Rotator** M-POR-12/24/36/48

### Features:

- Robust, practicle and durable design
- The storage frame rotates 360° smoothly and steadily
- Platelet bags can be loaded easily on the stainless steel basket attached with tachometer, users can monitor speed easily.

| M- | PO | R-36 |
|----|----|------|
|----|----|------|

| Model               | M-POR-12     | M-POR-24     | M-POR-36     | M-POR-48     |
|---------------------|--------------|--------------|--------------|--------------|
| Number of Basket    | 1            | 2            | 3            | 4            |
| Capacity            | 12 bags      | 24 bags      | 36 bags      | 48 bags      |
| Speed               | 0 ~ 9 rpm    |              |              |              |
| Ext. Dims. (cm) WDH | 37 x 26 x 29 | 51 x 26 x 29 | 65 x 26 x 29 | 79 x 26 x 29 |
| Weight (kg)         | 7.4          | 9.1          | 10.3         | 11.5         |