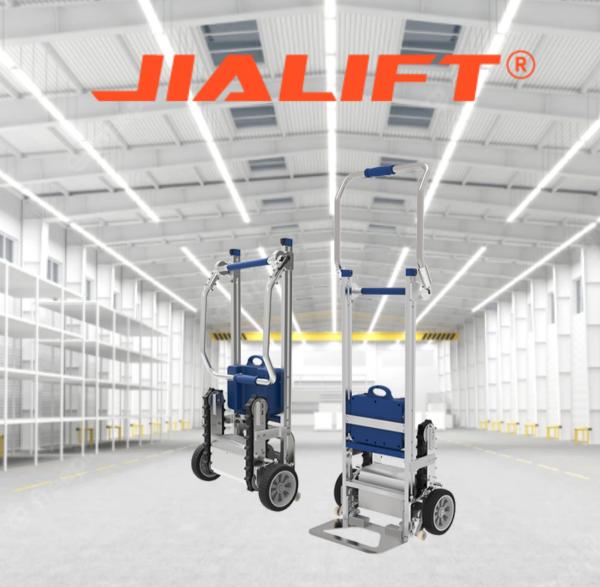

## CT105 Electric Stair Climbing Dolly

CE

- 105kg Load Capacity;
- Light weighted
- Safe, reliable, sustainable and low maintenance

## **Electric Stair Climbing Dolly CT105**

- XSTO CT105 is a revolutionary motorized stair climbing dolly which can carry up to 105KG cargo on stairs easily.
- Residential Building
- Office
- Community
- Supermarket
- Air Port
- Hospital
- Garden
- Factory