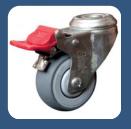

- Voice command and app connectivity through Google Assistant
- Heavy duty hospital grade Linak actuators
- Tente lockable castor wheels
- Foot and rail socks
- Australian made & assembled
- 90 degree back angle available
- Safe Working Loads from 220kg, 300kg, and 450kg