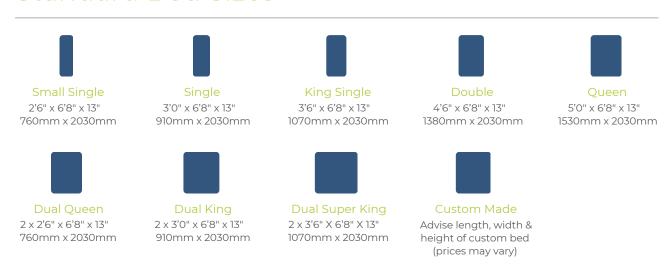

leeping is easily achieved at the touch of a button.

### Mattress Choices

With the perfect combination of both bed and mattress structure along with personalised finishes, we provide our customers with maximum support, practicality and comfort.

Novacorr Healthcare offers a complete range of both standard sized mattresses and fully custom-made mattresses and mattress toppers.

#### Choose from:

- Gel Liquid Mattress (Soft, Medium, or Firm)
- Medium Pressure Reduction Mattress
- High Pressure Reduction Mattress
- Bariatric Mattress (Soft, Medium, or Firm)

#### Mattress Extras

- · Waterproof covers for fast, practical cleaning
- Luxury breathable bamboo fabric covers with natural temperature regulating
- properties Bed boxes and mattress surrounds made to order

### Standard Bed Sizes



#### **Features**

- Pre-set up to three preferred adjustable positions
- Head & leg elevation providing optimal comfort
- Adjustable height, length and width options
- Touch button wireless hand control or wired (other solutions available such as, SIP & Puff, bed scanners & joysticks)
- Full hoist clearance customised to individual requirements
- ·Sturdy steel frame (custom made in our factory)

- Voice command and app connectivity through Google Assistant
- Heavy duty hospital grade Linak actuators
- Tente lockable castor wheels
- Foot and rail socks
- Australian made & assembled
- 90 degree back angle available
- Safe Working Loads from 220kg, 300kg, and 450kg

### **Optional Extras**



Multiple fabric options



Inbuilt massage function



LED downlights



Boxed in valance



Side