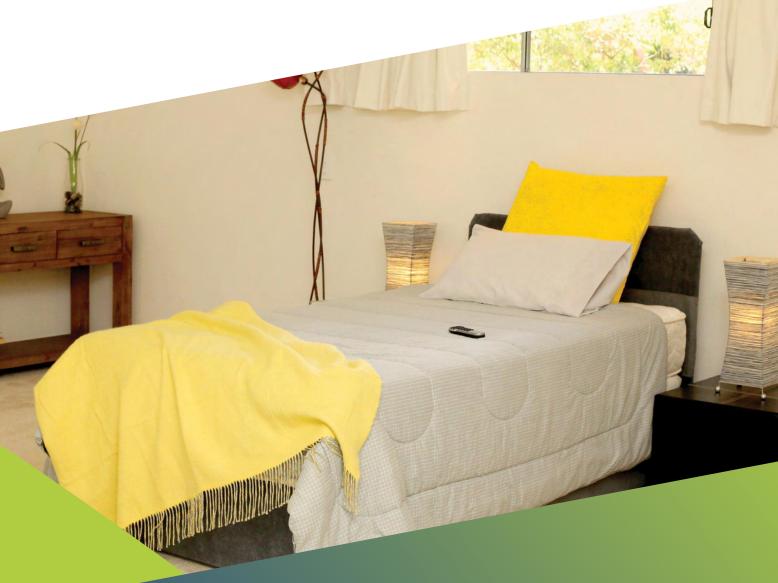

## Hilo Health Bed

The Novacorr Hilo Health Bed is the ultimate in practical bedding luxury. Fully custom designed, the Hilo Health Bed makes light work of everyday assisted living tasks, protecting both patients and their carers from risk of injury or further discomfort.

The ability to pre-set up to three preferred automatic settings (with wireless or wired hand control options) allows for premium user comfort and relaxation. Moving from a seated position for watching television or taking medications, through to a laid-back flat or semi flat position for reading or sleeping is easily achieved at the touch of a button.