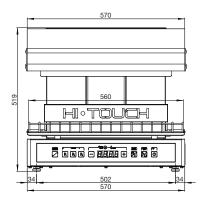

## **Specifications**

Model ST30T W x D x H (mm) 570 x 581 x 519 Weight 69kg Capacity 1/1GN Cooking Plate Size (mm) 560 x 358 4.5 kW 415V 3∅ + N + E OR 230V 1∅ + N + E