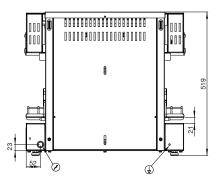

## **Specifications**

Model ST30T W x D x H (mm) 570 x 581 x 519 Weight 69kg Capacity 1/1GN Cooking Plate Size (mm) 560 x 358 4.5 kW 415V 3∅ + N + E OR 230V 1∅ + N + E