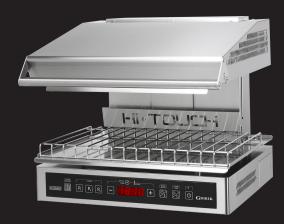

## ST30T

Hi-Touch Adjustable Fast Salamander 1/1GN

## **Product Information:**

- High performance ultra-rapid salamander unit with GIORIK exclusive patented heating system
- Touch Screen panel that responds instantly to the touch of a finger
- 3 Operation Modes:
  - Cook Mode for cooking food from 1 second 20 minutes
  - Hold Mode to maintain dish at a stable temperate
  - utilising 8 settings from 40°C to 80°C