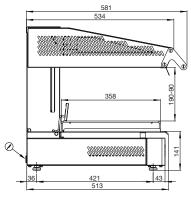

## **Specifications**

Model ST30T W x D x H (mm) 570 x 581 x 519 Weight 69kg Capacity 1/1GN Cooking Plate Size (mm) 560 x 358 4.5 kW 415V 3∅ + N + E OR 230V 1∅ + N + E