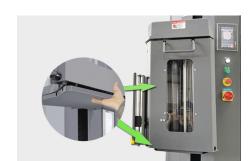

## **Features**

- Integrated Scale
- High efficiency and low energy consumption
- Automatic Photoelectric sensor detects pallet height
- Automatic film cutter
- Multi-layer function: This function can set different wrapping cycles and wrapping tension at any height, up to 9 layers per pallet.
- 400% pre-stretch film rate.
- Advanced Safety Technology Safety device under film carriage to protect the foot or head of the operator.
  - Transparent panel makes it easy to find problem without opening door.
  - Up and down belt deviation and damaged alarm system.
- High quality electrical components
- LCD Touch Operating System
- Automatic Rope Grip System
- Soft start and soft stop.
- Intelligent Alarm system with LED Indicator
- 1650mm turntable
- 2350mm wrapping height
- Max load weight: 2000KG
- 1 Year Warranty