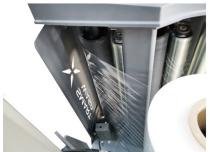

## **Features**

- Integrated Scale
- High efficiency and low energy consumption
- Automatic Photoelectric sensor detects pallet height
- Automatic film cutter
- Multi-layer function: This function can set different wrapping cycles and wrapping tension at any height, up to 9 layers per pallet.
- 400% pre-stretch film rate.
- Advanced Safety Technology Safety device under film carriage to protect the foot or head of the operator.
  - Transparent panel makes it easy to find problem without opening door.
  - Up and down belt deviation and damaged alarm system.
- High quality electrical components
- LCD Touch Operating System
- Automatic Rope Grip System
- Soft start and soft stop.
- Intelligent Alarm system with LED Indicator
- 1650mm turntable
- 2350mm wrapping height
- Max load weight: 2000KG
- 1 Year Warranty