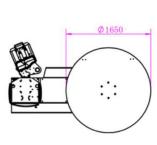

## **Specifications**

15-25 loads/hour **Production Rate** 0-13RPM(Adjustable) **Turntable Speed** 

Turntable Diameter 1650mm Max. Load Weight 2000kgs Std. Wrapping Height 2350mm

**Pre-stretch Rate** 400% pre-stretch maximum