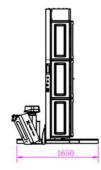

## **Specifications**

15-25 loads/hour **Production Rate** 0-13RPM(Adjustable) **Turntable Speed** 

Turntable Diameter 1650mm Max. Load Weight 2000kgs Std. Wrapping Height 2350mm

**Pre-stretch Rate** 400% pre-stretch maximum

240V Voltage **Machine weight** 800kg

Machine size L2763mm\*W1650mm\*H2747mm Film Spec. 500mm wide, 250mm diameter

PLC Siemens

**Technical Data** Operation Manual

**Extra Options** Ramp Warranty 1 Year