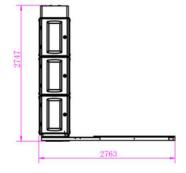

240V Voltage **Machine weight** 800kg

Machine size L2763mm\*W1650mm\*H2747mm Film Spec. 500mm wide, 250mm diameter

PLC Siemens

**Technical Data** Operation Manual

**Extra Options** Ramp Warranty 1 Year