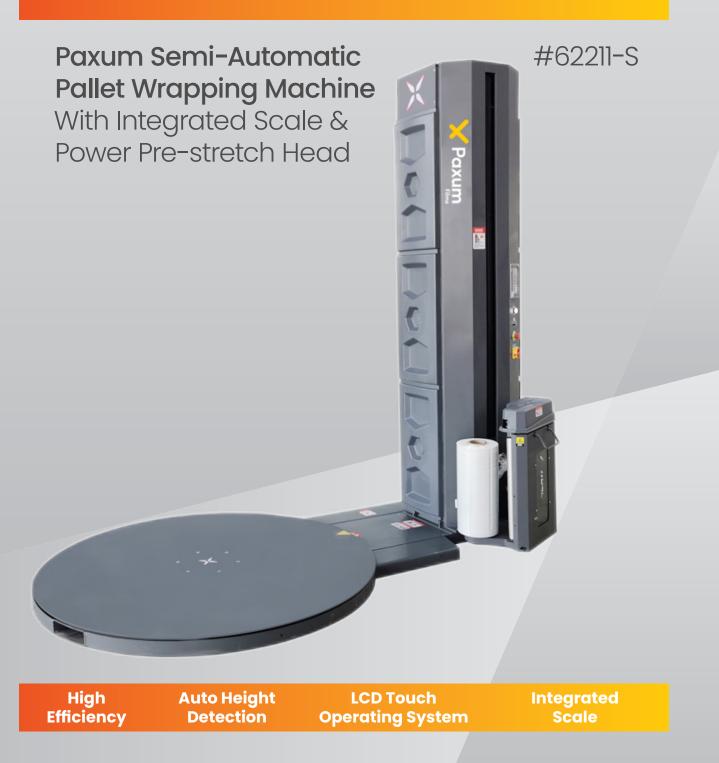

## Paxum<sup>®</sup> X1-Scale

## **Features**

- Integrated Scale
- High efficiency and low energy consumption
- Automatic Photoelectric sensor detects pallet height
- Automatic film cutter
- Multi-layer function: This function can set different wrapping cycles and wrapping tension at any height, up to 9 layers per pallet.
- 400% pre-stretch film rate.
- Advanced Safety Technology Safety device under film carriage to protect the foot or head of the operator.
  - Transparent panel makes it easy to find problem without opening door.
  - Up and down belt deviation and damaged alarm system.
- High quality electrical components
- LCD Touch Operating System
- Automatic Rope Grip System
- Soft start and soft stop.
- Intelligent Alarm system with LED Indicator
- 1650mm turntable
- 2350mm wrapping height
- Max load weight: 2000KG
- 1 Year Warranty

## **Specifications**

15-25 loads/hour **Production Rate** 0-13RPM(Adjustable) **Turntable Speed** 

Turntable Diameter 1650mm Max. Load Weight 2000kgs Std. Wrapping Height 2350mm

**Pre-stretch Rate** 400% pre-stretch maximum

240V Voltage **Machine weight** 800kg

Machine size L2763mm\*W1650mm\*H2747mm Film Spec. 500mm wide, 250mm diameter

PLC Siemens

**Technical Data** Operation Manual

**Extra Options** Ramp Warranty 1 Year