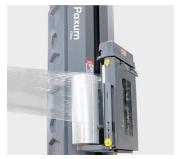

## **Features**

- Integrated Scale
- High efficiency and low energy consumption
- Automatic Photoelectric sensor detects pallet height
- Automatic film cutter
- Multi-layer function: This function can set different wrapping cycles and wrapping tension at any height, up to 9 layers per pallet.
- 400% pre-stretch film rate.
- Advanced Safety Technology Safety device under film carriage to protect the foot or head of the operator.
  - Transparent panel makes it easy to find problem without opening door.
  - Up and down belt deviation and damaged alarm system.
- High quality electrical components
- LCD Touch Operating System
- Automatic Rope Grip System
- Soft start and soft stop.
- Intelligent Alarm system with LED Indicator
- 1650mm turntable
- 2350mm wrapping height
- Max load weight: 2000KG
- 1 Year Warranty

## **Specifications**

15-25 loads/hour **Production Rate** 0-13RPM(Adjustable) **Turntable Speed** 

Turntable Diameter 1650mm Max. Load Weight 2000kgs Std. Wrapping Height 2350mm

**Pre-stretch Rate** 400% pre-stretch maximum