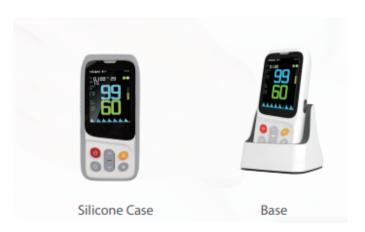

## Package and content option:

- Included: Touch Device, Adult SpO2 Finger Clip Sensor, Rechargeable Lithium Battery, USB Cable.
- Optional: USB 5V Power Supply Adapter, Bluetooth Connectivity, Additional SPO2 sensors, Dock, Silicon Protection, TEMP and ECG functions.

### **KEY FEATURES**

- The base and the bracket can be optionally configured
- Multiple filter mode selection, notch switch.
- · Probe fault detection function.
- · The time and date can be adjusted
- Uses 3 AA batteries with long run time of up to 10 hours