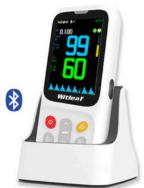

# Handheld Pulse Oximeter WIT-S300C

### **KEY FEATURES**

- Can monitor Blood oxygen saturation, Pulse rate, Perfusion index, Respiration Rate, Electrocardiography(Optional), Skin TEMP(Optional), HR(Optional)
- High-definition display screen, touch screen.
- · Sound and light double alarm.
- Support screen brightness adjustment.
- Data storage and return visit function.
- Bluetooth connection data transmission APP.
- PC connection and data management.

## Package and content option:

- Included: Touch Device, Adult SpO2 Finger Clip Sensor, Rechargeable Lithium Battery, USB Cable.
- Optional: USB 5V Power Supply Adapter, Bluetooth Connectivity, Additional SPO2 sensors, Dock, Silicon Protection, TEMP and ECG functions.