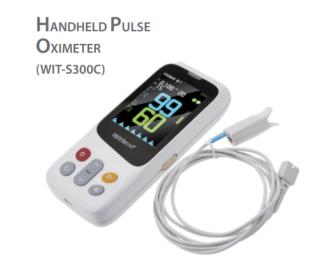

# Handheld Pulse Oximeter WIT-S300C

### **KEY FEATURES**

- Can monitor Blood oxygen saturation, Pulse rate, Perfusion index, Respiration Rate, Electrocardiography(Optional), Skin TEMP(Optional), HR(Optional)
- High-definition display screen, touch screen.
- · Sound and light double alarm.
- Support screen brightness adjustment.
- Data storage and return visit function.
- Bluetooth connection data transmission APP.
- PC connection and data management.