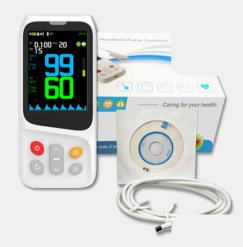

# Handheld Pulse Oximeter WIT-S300C

### **KEY FEATURES**

- The base and the bracket can be optionally configured
- Multiple filter mode selection, notch switch.
- · Probe fault detection function.
- · The time and date can be adjusted
- Uses 3 AA batteries with long run time of up to 10 hours

## Package and content option:

- Included: Touch Device, Adult SpO2 Finger Clip Sensor, Rechargeable Lithium Battery, USB Cable.
- Optional: USB 5V Power Supply Adapter, Bluetooth Connectivity, Additional SPO2 sensors, Dock, Silicon Protection, TEMP and ECG functions.