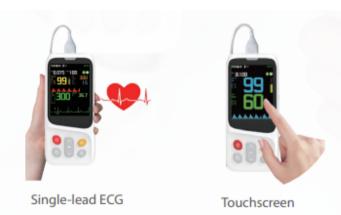

### **KEY FEATURES**

- Can monitor Blood oxygen saturation, Pulse rate, Perfusion index, Respiration Rate, Electrocardiography(Optional), Skin TEMP(Optional), HR(Optional)
- High-definition display screen, touch screen.
- · Sound and light double alarm.
- Support screen brightness adjustment.
- Data storage and return visit function.
- Bluetooth connection data transmission APP.
- PC connection and data management.