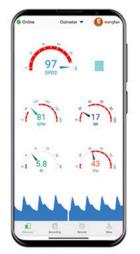

### **KEY FEATURES**

- Can monitor Blood oxygen saturation, Pulse rate, Perfusion index, Respiration Rate, Electrocardiography(Optional), Skin TEMP(Optional), HR(Optional)
- High-definition display screen, touch screen.
- · Sound and light double alarm.
- Support screen brightness adjustment.
- Data storage and return visit function.
- Bluetooth connection data transmission APP.
- PC connection and data management.

## **Interfaces and power supply**

- DB9 Connector for Nellcor compatible SPO2 Sensor.
- USB Port for 5V power charging and data export
- Built-in and Replaceable
   Lithium battery for up to 12h
   continuous operation.