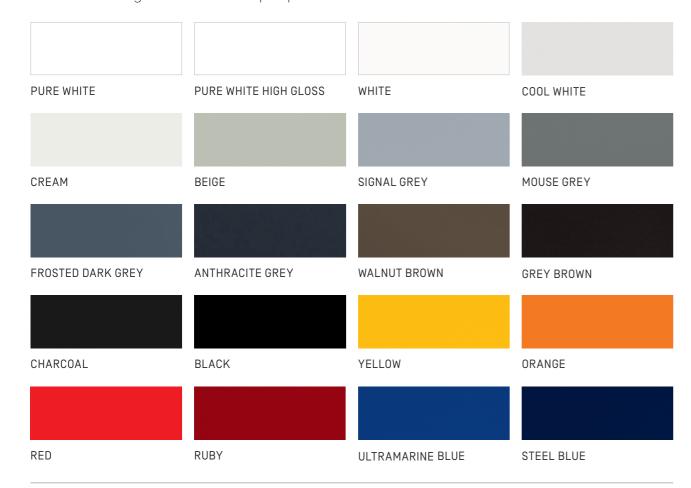

# SOLID

Bright, subtle, bold or neutral, the MondoClad® Solid colour range is offered in soft natural tones and vibrant hues that enhance any architectural design. Covered in a tough, PVDF coating, the panels retain both colour and gloss and do not chip or peel.