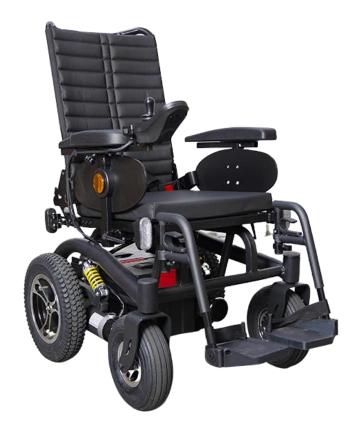

## SWEETRICH APACHE

- Pneumatic front & rear tyres
- Adjustable Rear Suspension
- Reclining backrest
- Full lighting package
- Swing-away footrests

## PRODUCT DESCRIPTION

Product Code: PC6210

The Sweetrich Apache is a rugged Powerchair that is suitable for indoor and outdoor use.

It offers an extremely smooth rear-wheel driving experience. The adjustable rear suspension, extra chunky pneumatic tyres at the rear and front, ensure that even rugged terrain can be navigated in comfort and safety.

The seat can be customised, by adjusting the seat width and the backrest angle as well as using a custom-moulded seat cushion if required. If required, an optional headrest can be fitted for additional comfort. Just like the seat, the swing-away footrests can easily be adjusted on the Sweetrich Apache.

The fully programmable controller will also allow for top and low speed adjustments as well as starting and stopping speeds.

Powered by a 350W and two 40AH lead-acid batteries the Apache can carry up to 120kg and travel up to 20km on a single charge.