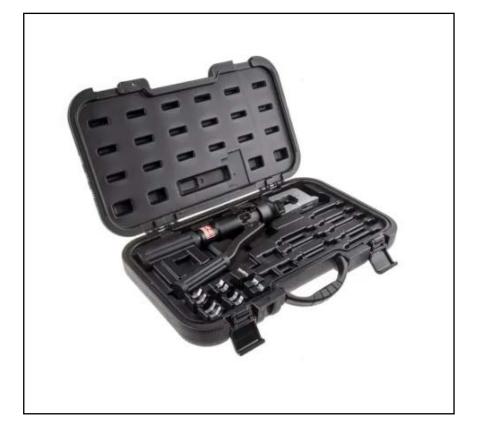

### **FEATURES**

- 180° rotational head
- Supplied with Die Sets
- Built-in safety valve
- Pressure release
  lever
- Housed in a moulded plastic carry case
- Comprehensive
  instructions
  included
- Cable Range: 6 mm<sup>2</sup> -185 mm<sup>2</sup>
- Crimping Force: 50kN
- Rated Operating Pressure: 600bar (8600 psi)

# RS PRO Hydraulic Crimping Tool for Tubular Cable Lug

RS Stock No.: 624-1285

RS Professionally Approved Products bring to you professional quality parts across all product categories. Our product range has been tested by engineers and provides a comparable quality to the leading brands without paying a premium price.

#### **Product Description**

RS PRO brings to you a hydraulic crimp tool, designed for industrial cable assembly applications such as car battery cables. Where conventional crimpers won't do this tool meets the challenge and packs a real punch. This compact hand tool has the benefit of spring-loaded handles, a 180° rotational head and a selection of dies that can be advanced using only one hand leaving the other free to position the cable and connector.