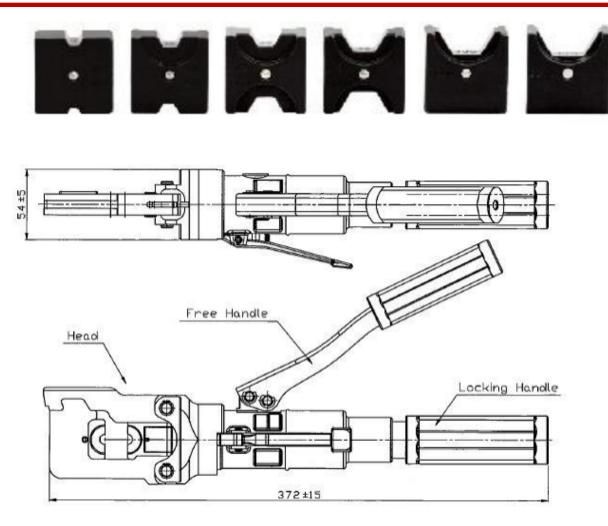

#### **Mechanical Specifications**

| Overall Length           | 386mm                                |
|--------------------------|--------------------------------------|
| Dimensions               | (Crimping die)95mm <sup>2</sup>      |
| Wire Size (mm²)          | 6mm <sup>2</sup> -185mm <sup>2</sup> |
| Crimping Force           | 50KN                                 |
| Rated Operating Pressure | 600 bar                              |
| Standard Die Length      | 60mm                                 |
| Standard Die width       | 29.9mm                               |
| Standard Die Height      | 11.95mm                              |
| Maximum contact diameter | 13.85mm                              |