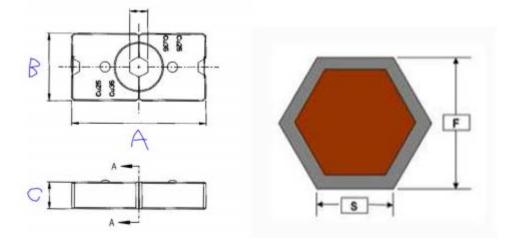

## Crimp Tools

A 60mm B 29,9mm C 11,95mm Crimping dimensions: S 8,2mm F 13,85mm