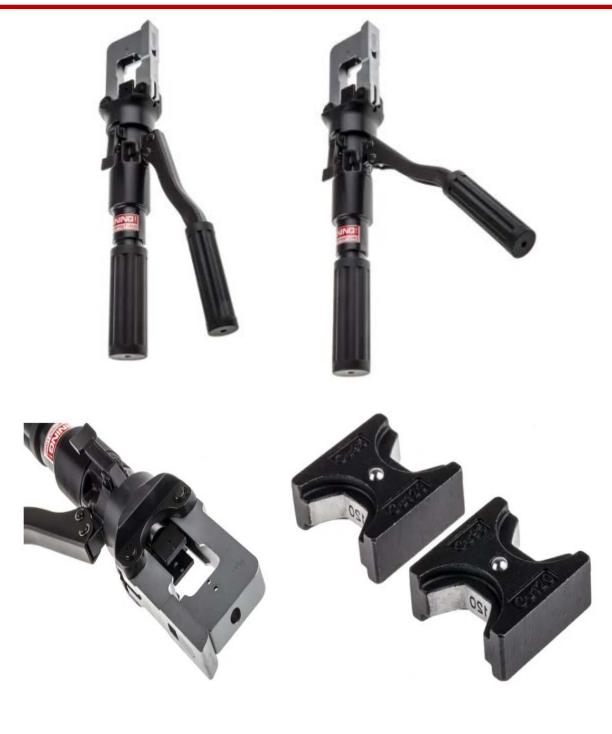

#### **Product Description**

RS PRO brings to you a hydraulic crimp tool, designed for industrial cable assembly applications such as car battery cables. Where conventional crimpers won't do this tool meets the challenge and packs a real punch. This compact hand tool has the benefit of spring-loaded handles, a 180° rotational head and a selection of dies that can be advanced using only one hand leaving the other free to position the cable and connector.

RS PRO Die Sets Available Separately

• RS Stock no: <u>624-1358</u>, <u>624-1308</u>, <u>624-1336</u>, <u>624-1320</u>