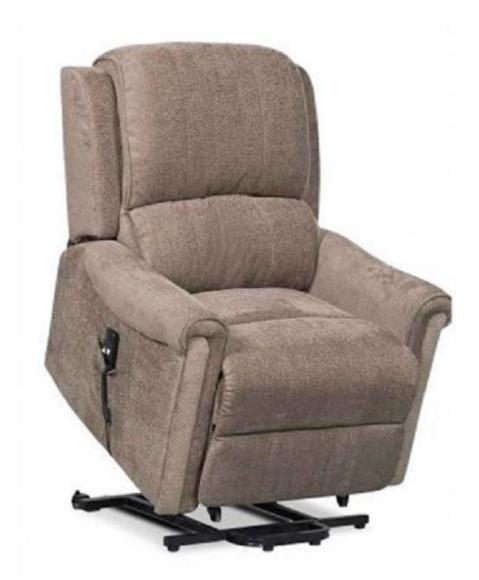

## Electric Lift Recliner Chair – Augustus

Coming Soon to Top Gun Mobility is our newest range of Electric Lift Recliner Chairs. These chairs will make life 'easy'. Easy to look at, easy to use and easy to love. Let's start with the looks; versatile transitional styling with fabric linen, suede look or leather covers makes them perfect for a variety of interiors. A wired remote with large buttons allows you to position the recliner's foot and back, then stores in a convenience side pocket so it never gets misplaced. The lift feature gives you extra stability and support when it's time to get up. Add to

this package, the generous padding for comfort and support: What's not to love?

## **Features**

- Dual Motor Power Lift Chair
- Motor Brand: OKIN
- 35D High Density Memory Foam with Spring Packet, S-spring on Seat and Backrest
- Remote with Backlight & USB Charge
- Side Pocket
- Headrest Cover
- Armrest Cover
- Available in Standard Size only