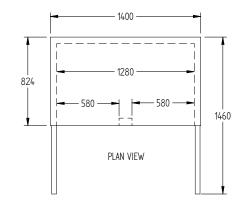

## **SPECS**

| 01200                                                   |                         |
|---------------------------------------------------------|-------------------------|
| TEMPERATURE - 36°C AMBIENT ENVIRONMENT                  | -18°C / -22°C           |
| CAPACITY LITRES                                         | 1080                    |
| DIMENSIONS - W X D X H MM                               | 1400 W x 824 D x 1950 H |
| WEIGHT UNPACKED (KG)                                    | 220                     |
| STANDARD INCLUSIONS*                                    |                         |
| DOOR TYPE                                               | S (SOLID DOOR)          |
| FINISH (INTERIOR AND EXTERIRO EXCLUDING REAR AND UNDER) | S (STAINLESS STEEL)     |
| SHELVES/DOOR                                            | 4                       |
| ELECTRICAL                                              |                         |
| POWER SUPPLY                                            | 10amp                   |
| POWER CABLE LENGTH (METRES)                             | 2                       |
| RUNNING AMPS                                            | 4.9                     |
| GAS TYPE                                                |                         |
| REFRIGERANT                                             | R404a                   |