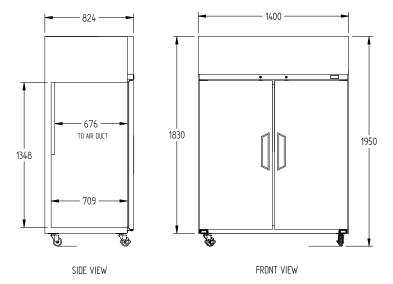

## **SPECS**

| 01200                                                   |                         |
|---------------------------------------------------------|-------------------------|
| TEMPERATURE - 36°C AMBIENT ENVIRONMENT                  | -18°C / -22°C           |
| CAPACITY LITRES                                         | 1080                    |
| DIMENSIONS - W X D X H MM                               | 1400 W x 824 D x 1950 H |
| WEIGHT UNPACKED (KG)                                    | 220                     |
| STANDARD INCLUSIONS*                                    |                         |
| DOOR TYPE                                               | S (SOLID DOOR)          |
| FINISH (INTERIOR AND EXTERIRO EXCLUDING REAR AND UNDER) | S (STAINLESS STEEL)     |
| SHELVES/DOOR                                            | 4                       |
| ELECTRICAL                                              |                         |
| POWER SUPPLY                                            | 10amp                   |
| POWER CABLE LENGTH (METRES)                             | 2                       |
| RUNNING AMPS                                            | 4.9                     |
| GAS TYPE                                                |                         |
| REFRIGERANT                                             | R404a                   |