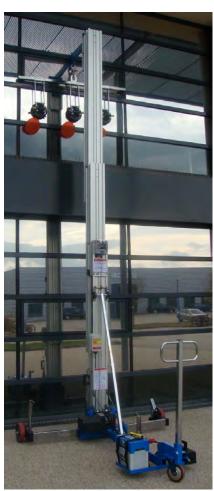

# **Electric Glass Lift - GL DC**

300 kg up to 8,7 m lifting height

For roof and
front glazings

The KSF – GL DC is a compact electric glass lift for the vertical and overhead glazing.

It is an autonomous device supplied by a battery and with its equipment also a multi-purpose material lift for construction site or workshop.

### Universal cradle for roof and front glazings

- · Loaad capacity 180 kg
- With 4 vacuum suction cups design with 360° rotation, available fixed at any position
- No limit to a height space overhead
- Dimenssions 1460 x 454 mm
- Weight 27 kg

# Hanging crane for front glazing

- Load capacity 260 kg
- With 4 vacuum suction cups on flexable angle control
- Easy to lift the glass from the floor or from a wall
- Dimenssions 1450 x 537 mm
- Weight 18 kg