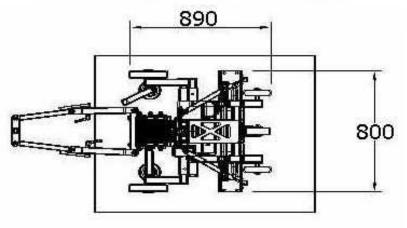

### **FOLK**

- Load capacity 300 kg
- To lift construction parts
- Weight 14 kg
- Dimenssions 600 x 700 mm
- Option support for steel beam

Load hook in combination with the universal cradle

| KSF – Electric glass lift – Model |    | GL 850 DC   |
|-----------------------------------|----|-------------|
| Load capacity                     | kg | 300         |
| Lifting height                    | m  | 8,7         |
| Basic height                      | m  | 2,15        |
| Weight                            | kg | 268         |
| Counterweight (4 x 22,5 kg)       | kg | 90          |
| Length – Width (store)            | mm | 900 x 760   |
| Length – Width (operating)        | mm | 2220 x 1510 |