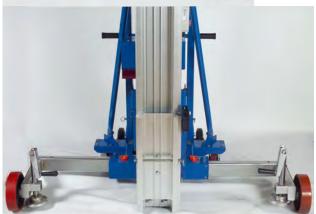

### Lifting device

- Quick folding base, set up in 10 seconds without tools, easy and convenient
- Very strong and compact construction
- · Heavy duty casters wheels to moving in job site
- Two lifting screws for use in uneven ground. It can also be set up under slope
- Mast provided with a double anti fall system
- Steel casing on the first mast
- Steel pulleys with upper ring
- Lifting eye for crane transport
- · High resistance lifting steel cable
- · Easy to carry for horizontal or vertical transport

# **Electrical operating**

- Electric winch 12 V with automatic brake
- Steel cable guided by a roller fairlead
- Winch supply by a high performance maintenance free battery
- Integrated Automatic battery charger
- For complete safety winch and battery are integrated in a steel casing