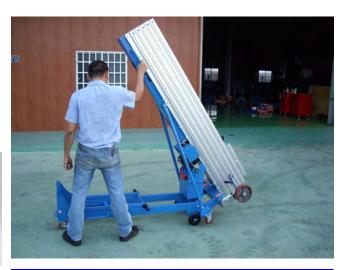

### Lifting device

- Quick folding base, set up in 10 seconds without tools, easy and convenient
- Very strong and compact construction
- · Heavy duty casters wheels to moving in job site
- Two lifting screws for use in uneven ground. It can also be set up under slope
- Mast provided with a double anti fall system
- Steel casing on the first mast
- Steel pulleys with upper ring
- Lifting eye for crane transport
- · High resistance lifting steel cable
- · Easy to carry for horizontal or vertical transport