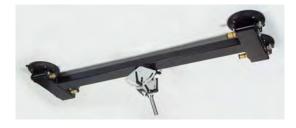

### Lifting device

- Quick folding base, set up in 10 seconds without tools, easy and convenient
- Very strong and compact construction
- · Heavy duty casters wheels to moving in job site
- Two lifting screws for use in uneven ground. It can also be set up under slope
- Mast provided with a double anti fall system
- Steel casing on the first mast
- Steel pulleys with upper ring
- Lifting eye for crane transport
- · High resistance lifting steel cable
- · Easy to carry for horizontal or vertical transport

# **Electrical operating**

- Electric winch 12 V with automatic brake
- Steel cable guided by a roller fairlead
- Winch supply by a high performance maintenance free battery
- Integrated Automatic battery charger
- For complete safety winch and battery are integrated in a steel casing

### **FOLK**

- Load capacity 300 kg
- To lift construction parts
- Weight 14 kg
- Dimenssions 600 x 700 mm
- Option support for steel beam

Load hook in combination with the universal cradle

| KSF – Electric glass lift – Model |    | GL 850 DC   |
|-----------------------------------|----|-------------|
| Load capacity                     | kg | 300         |
| Lifting height                    | m  | 8,7         |
| Basic height                      | m  | 2,15        |
| Weight                            | kg | 268         |
| Counterweight (4 x 22,5 kg)       | kg | 90          |
| Length – Width (store)            | mm | 900 x 760   |
| Length – Width (operating)        | mm | 2220 x 1510 |