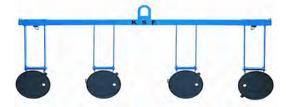

### Universal cradle for roof and front glazings

- · Loaad capacity 180 kg
- With 4 vacuum suction cups design with 360° rotation, available fixed at any position
- No limit to a height space overhead
- Dimenssions 1460 x 454 mm
- Weight 27 kg

# Hanging crane for front glazing

- Load capacity 260 kg
- With 4 vacuum suction cups on flexable angle control
- Easy to lift the glass from the floor or from a wall
- Dimenssions 1450 x 537 mm
- Weight 18 kg