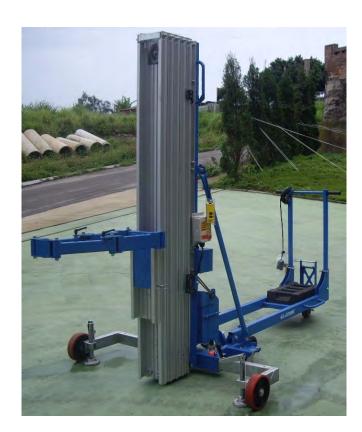

# **Electric Glass Lift - GL DC**

300 kg up to 8,7 m lifting height

For roof and
front glazings

The KSF – GL DC is a compact electric glass lift for the vertical and overhead glazing.

It is an autonomous device supplied by a battery and with its equipment also a multi-purpose material lift for construction site or workshop.

### Lifting device

- Quick folding base, set up in 10 seconds without tools, easy and convenient
- Very strong and compact construction
- · Heavy duty casters wheels to moving in job site
- Two lifting screws for use in uneven ground. It can also be set up under slope
- Mast provided with a double anti fall system
- Steel casing on the first mast
- Steel pulleys with upper ring
- Lifting eye for crane transport
- · High resistance lifting steel cable
- · Easy to carry for horizontal or vertical transport

# **Electrical operating**

- Electric winch 12 V with automatic brake
- Steel cable guided by a roller fairlead
- Winch supply by a high performance maintenance free battery
- Integrated Automatic battery charger
- For complete safety winch and battery are integrated in a steel casing

## Control

- · Versatile control of the selection of the user by
- Industrial radio remote control with emergency stop or control box

### **FOLK**

- Load capacity 300 kg
- To lift construction parts
- Weight 14 kg
- Dimenssions 600 x 700 mm
- Option support for steel beam

Load hook in combination with the universal cradle

| KSF – Electric glass lift – Model |    | GL 850 DC   |
|-----------------------------------|----|-------------|
| Load capacity                     | kg | 300         |
| Lifting height                    | m  | 8,7         |
| Basic height                      | m  | 2,15        |
| Weight                            | kg | 268         |
| Counterweight (4 x 22,5 kg)       | kg | 90          |
| Length – Width (store)            | mm | 900 x 760   |
| Length – Width (operating)        | mm | 2220 x 1510 |