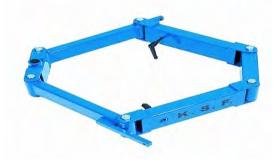

# **Universal Crane arm** (patented)

with universal swivel design.

- Retractable and foldable, available carry out installation Works around 300 ~ 600 mm scope
- Load capacity 300 kg
- Weight 18 kg