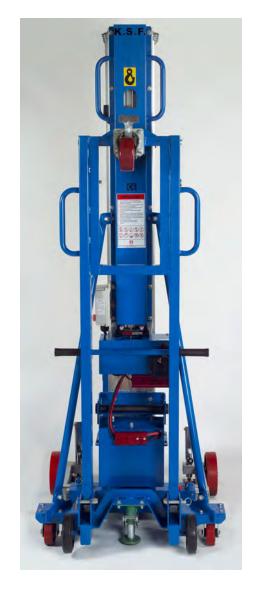

# **Electric Glass Lift - GL DC**

300 kg up to 8,7 m lifting height

For roof and
front glazings

The KSF – GL DC is a compact electric glass lift for the vertical and overhead glazing.

It is an autonomous device supplied by a battery and with its equipment also a multi-purpose material lift for construction site or workshop.

# **Electric Glass Lift GL DC**

# **Electric Glass Lift** GL DC