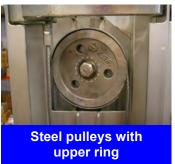

### Lifting device

- Quick folding base, set up in 10 seconds without tools, easy and convenient
- Very strong and compact construction
- · Heavy duty casters wheels to moving in job site
- Two lifting screws for use in uneven ground. It can also be set up under slope
- Mast provided with a double anti fall system
- Steel casing on the first mast
- Steel pulleys with upper ring
- Lifting eye for crane transport
- · High resistance lifting steel cable
- · Easy to carry for horizontal or vertical transport