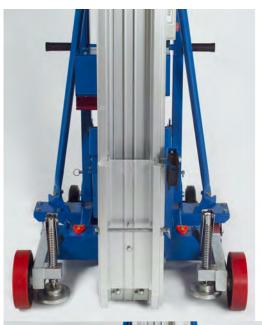

### Lifting device

- Quick folding base, set up in 10 seconds without tools, easy and convenient
- Very strong and compact construction
- · Heavy duty casters wheels to moving in job site
- Two lifting screws for use in uneven ground. It can also be set up under slope
- Mast provided with a double anti fall system
- Steel casing on the first mast
- Steel pulleys with upper ring
- Lifting eye for crane transport
- · High resistance lifting steel cable
- · Easy to carry for horizontal or vertical transport

# **Electrical operating**

- Electric winch 12 V with automatic brake
- Steel cable guided by a roller fairlead
- Winch supply by a high performance maintenance free battery
- Integrated Automatic battery charger
- For complete safety winch and battery are integrated in a steel casing

# **Electric Glass Lift** -GL DC

**Features** 

Pump vacuum suction cup Ø 200 mm Capacity 100 kg vertical body brass and steel **GS Safety factor 2** 

Variable wheelbase chassis with 2 lifting screw and spirit level for use on sloping ground