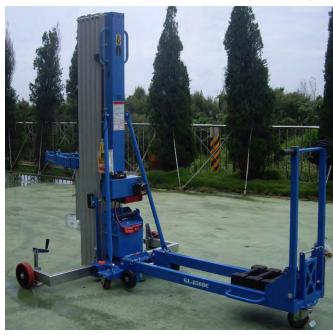

# **Electric Glass Lift - GL DC**

300 kg up to 8,7 m lifting height

For roof and
front glazings

The KSF – GL DC is a compact electric glass lift for the vertical and overhead glazing.

It is an autonomous device supplied by a battery and with its equipment also a multi-purpose material lift for construction site or workshop.

### Lifting device

- Quick folding base, set up in 10 seconds without tools, easy and convenient
- Very strong and compact construction
- · Heavy duty casters wheels to moving in job site
- Two lifting screws for use in uneven ground. It can also be set up under slope
- Mast provided with a double anti fall system
- Steel casing on the first mast
- Steel pulleys with upper ring
- Lifting eye for crane transport
- · High resistance lifting steel cable
- · Easy to carry for horizontal or vertical transport

# **Electrical operating**

- Electric winch 12 V with automatic brake
- Steel cable guided by a roller fairlead
- Winch supply by a high performance maintenance free battery
- Integrated Automatic battery charger
- For complete safety winch and battery are integrated in a steel casing

## Control

- · Versatile control of the selection of the user by
- Industrial radio remote control with emergency stop or control box