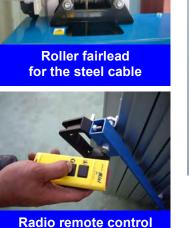

# **Electrical operating**

- Electric winch 12 V with automatic brake
- Steel cable guided by a roller fairlead
- Winch supply by a high performance maintenance free battery
- Integrated Automatic battery charger
- For complete safety winch and battery are integrated in a steel casing

## Control

- · Versatile control of the selection of the user by
- Industrial radio remote control with emergency stop or control box