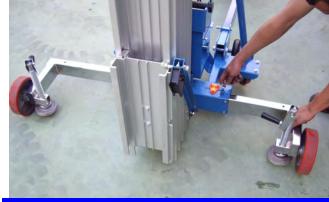

### Lifting device

- Quick folding base, set up in 10 seconds without tools, easy and convenient
- Very strong and compact construction
- · Heavy duty casters wheels to moving in job site
- Two lifting screws for use in uneven ground. It can also be set up under slope
- Mast provided with a double anti fall system
- Steel casing on the first mast
- Steel pulleys with upper ring
- Lifting eye for crane transport
- · High resistance lifting steel cable
- · Easy to carry for horizontal or vertical transport