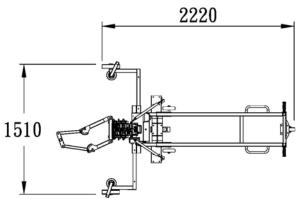

### **FOLK**

- Load capacity 300 kg
- To lift construction parts
- Weight 14 kg
- Dimenssions 600 x 700 mm
- Option support for steel beam

Load hook in combination with the universal cradle

| KSF – Electric glass lift – Model |    | GL 850 DC   |
|-----------------------------------|----|-------------|
| Load capacity                     | kg | 300         |
| Lifting height                    | m  | 8,7         |
| Basic height                      | m  | 2,15        |
| Weight                            | kg | 268         |
| Counterweight (4 x 22,5 kg)       | kg | 90          |
| Length – Width (store)            | mm | 900 x 760   |
| Length – Width (operating)        | mm | 2220 x 1510 |