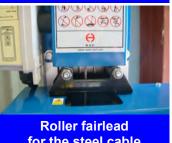

# **Electrical operating**

- Electric winch 12 V with automatic brake
- Steel cable guided by a roller fairlead
- Winch supply by a high performance maintenance free battery
- Integrated Automatic battery charger
- For complete safety winch and battery are integrated in a steel casing