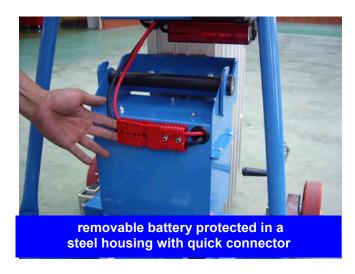

# **Electrical operating**

- Electric winch 12 V with automatic brake
- Steel cable guided by a roller fairlead
- Winch supply by a high performance maintenance free battery
- Integrated Automatic battery charger
- For complete safety winch and battery are integrated in a steel casing