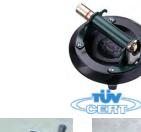

# **Electric Glass Lift** -GL DC

**Features** 

Pump vacuum suction cup Ø 200 mm Capacity 100 kg vertical body brass and steel **GS Safety factor 2** 

Variable wheelbase chassis with 2 lifting screw and spirit level for use on sloping ground