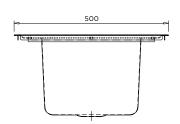

- Grade 316 acid resistant S.S.
- 50mm centre waste
- 70mm hob to incorporate tapware
- Optional tapholes to suit specified tapware
- Suits school science rooms and laboratories

BRITEX Stainless Steel Single End Bowl Universal Lab Sinks are fabricated using 1.2mm grade 316 acid resistant stainless steel. Incorporating a uniquely Britex innovation, the Universal Sink Range possess 70mm hobs on either side of the bowl which allow them to be used in both right and left hand applications. They are supplied with 60mm spaced corrugated drainer and optional WaterMark certified grade 316 stainless steel waste outlet (LSPW). The Integrated single bowl is 400L x 320W x 250D and radiused internal bowl corners ensure cleaning is easy. Tap holes can be supplied to suit specified tapware. Ideal for school science rooms and laboratories.

BRITEX grade 316 S.S. 1200mm Single End Bowl Universal Lab Sink - 1200L x 500W O/A. Bowl size 400L x 320W x 250D. Complete with corrugated drainer and 50mm WaterMark certified grade 316 S.S. waste outlet (LSPW) and XXXX tapware - Product Code LSSEB-S12-50