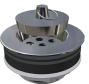

## 1200mm SINGLE END BOWL UNIVERSAL LABORATORY SINK

**Optional** Acid Resistant Grade 316 Stainless Steel Waste Outlet (LSPW)

Scan QR code

- Standard Stocked Sizes
- Universal can be used for both right and left hand applications
- Single bowl, single drainer
- Optional WaterMark certified S.S. waste
- Will not crack or chip
- Corrugated drainer
- Radius internal bowl corners

- Grade 316 acid resistant S.S.
- 50mm centre waste
- 70mm hob to incorporate tapware
- Optional tapholes to suit specified tapware
- Suits school science rooms and laboratories

BRITEX Stainless Steel Single End Bowl Universal Lab Sinks are fabricated using 1.2mm grade 316 acid resistant stainless steel. Incorporating a uniquely Britex innovation, the Universal Sink Range possess 70mm hobs on either side of the bowl which allow them to be used in both right and left hand applications. They are supplied with 60mm spaced corrugated drainer and optional WaterMark certified grade 316 stainless steel waste outlet (LSPW). The Integrated single bowl is 400L x 320W x 250D and radiused internal bowl corners ensure cleaning is easy. Tap holes can be supplied to suit specified tapware. Ideal for school science rooms and laboratories.

## LSSEB-S12-50

- Product Name and Code
- Product Features
- Product Dimensions
- Waste Outlet Type (polypropylene or stainless steel)
- Tapware details (if required)

- Grade 316 S.S. Waste LSPW: p 7.07
- Tapholes to suit
- Laboratory tapware