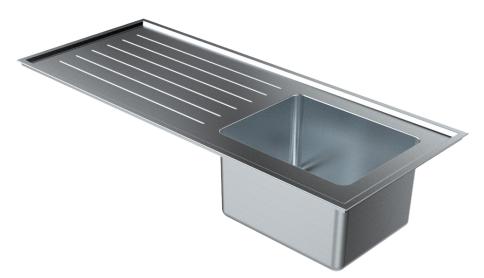

## 1200mm SINGLE END BOWL UNIVERSAL LABORATORY SINK

**Optional** Acid Resistant Grade 316 Stainless Steel Waste Outlet (LSPW)

Scan QR code

- Standard Stocked Sizes
- Universal can be used for both right and left hand applications
- Single bowl, single drainer
- Optional WaterMark certified S.S. waste
- Will not crack or chip
- Corrugated drainer
- Radius internal bowl corners

- Grade 316 acid resistant S.S.
- 50mm centre waste
- 70mm hob to incorporate tapware
- Optional tapholes to suit specified tapware
- Suits school science rooms and laboratories

BRITEX Stainless Steel Single End Bowl Universal Lab Sinks are fabricated using 1.2mm grade 316 acid resistant stainless steel. Incorporating a uniquely Britex innovation, the Universal Sink Range possess 70mm hobs on either side of the bowl which allow them to be used in both right and left hand applications. They are supplied with 60mm spaced corrugated drainer and optional WaterMark certified grade 316 stainless steel waste outlet (LSPW). The Integrated single bowl is 400L x 320W x 250D and radiused internal bowl corners ensure cleaning is easy. Tap holes can be supplied to suit specified tapware. Ideal for school science rooms and laboratories.

BRITEX grade 316 S.S. 1200mm Single End Bowl Universal Lab Sink - 1200L x 500W O/A. Bowl size 400L x 320W x 250D. Complete with corrugated drainer and 50mm WaterMark certified grade 316 S.S. waste outlet (LSPW) and XXXX tapware - Product Code LSSEB-S12-50