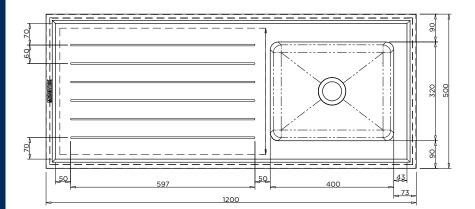

- Grade 316 acid resistant S.S.
- 50mm centre waste
- 70mm hob to incorporate tapware
- Optional tapholes to suit specified tapware
- Suits school science rooms and laboratories

BRITEX Stainless Steel Single End Bowl Universal Lab Sinks are fabricated using 1.2mm grade 316 acid resistant stainless steel. Incorporating a uniquely Britex innovation, the Universal Sink Range possess 70mm hobs on either side of the bowl which allow them to be used in both right and left hand applications. They are supplied with 60mm spaced corrugated drainer and optional WaterMark certified grade 316 stainless steel waste outlet (LSPW). The Integrated single bowl is 400L x 320W x 250D and radiused internal bowl corners ensure cleaning is easy. Tap holes can be supplied to suit specified tapware. Ideal for school science rooms and laboratories.

BRITEX grade 316 S.S. 1200mm Single End Bowl Universal Lab Sink - 1200L x 500W O/A. Bowl size 400L x 320W x 250D. Complete with corrugated drainer and 50mm WaterMark certified grade 316 S.S. waste outlet (LSPW) and XXXX tapware - Product Code LSSEB-S12-50