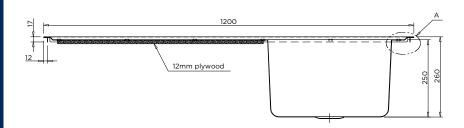

- Grade 316 acid resistant S.S.
- 50mm centre waste
- 70mm hob to incorporate tapware
- Optional tapholes to suit specified tapware
- Suits school science rooms and laboratories

BRITEX Stainless Steel Single End Bowl Universal Lab Sinks are fabricated using 1.2mm grade 316 acid resistant stainless steel. Incorporating a uniquely Britex innovation, the Universal Sink Range possess 70mm hobs on either side of the bowl which allow them to be used in both right and left hand applications. They are supplied with 60mm spaced corrugated drainer and optional WaterMark certified grade 316 stainless steel waste outlet (LSPW). The Integrated single bowl is 400L x 320W x 250D and radiused internal bowl corners ensure cleaning is easy. Tap holes can be supplied to suit specified tapware. Ideal for school science rooms and laboratories.

BRITEX grade 316 S.S. 1200mm Single End Bowl Universal Lab Sink - 1200L x 500W O/A. Bowl size 400L x 320W x 250D. Complete with corrugated drainer and 50mm WaterMark certified grade 316 S.S. waste outlet (LSPW) and XXXX tapware - Product Code LSSEB-S12-50