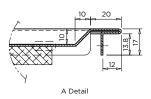

- Grade 316 acid resistant S.S.
- 50mm centre waste
- 70mm hob to incorporate tapware
- Optional tapholes to suit specified tapware
- Suits school science rooms and laboratories

BRITEX Stainless Steel Single End Bowl Universal Lab Sinks are fabricated using 1.2mm grade 316 acid resistant stainless steel. Incorporating a uniquely Britex innovation, the Universal Sink Range possess 70mm hobs on either side of the bowl which allow them to be used in both right and left hand applications. They are supplied with 60mm spaced corrugated drainer and optional WaterMark certified grade 316 stainless steel waste outlet (LSPW). The Integrated single bowl is 400L x 320W x 250D and radiused internal bowl corners ensure cleaning is easy. Tap holes can be supplied to suit specified tapware. Ideal for school science rooms and laboratories.