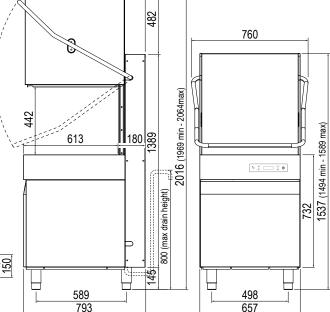

### **Specifications:**

ModelAH800EPRSW x D x H (mm)657 x 793 x 2016Note: Dimensions do not include handle. Hood openWeight126kg

Packed Dimensions (mm) 770 x 930 x 1720

Packed Weight 145kg

Total Connected Load 9.55kW