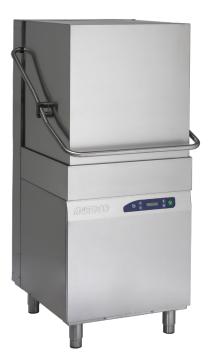

# **Hood Type Dishwasher**

# AH800EPRS

#### **Product Information:**

- · High performance hood-type dishwasher
- E-Management: intuitive and advanced electronic interface
- PRS System: break tank, 316 atmospheric boiler, rinse booster pump
- HD System: for maximum uninterrupted performance
- Four wash cycles 90/120/180 seconds, and 9 minute deep clean
- Green standby function that reduces energy consumption when idle
- Low water consumption of 2.5 litres per cycle, minimising water, energy and detergent use
- · Pressed wash tank with rounded corners, for increased hygiene
- · Stainless steel wash and rinse arms
- · Robust upper tank scrap filters in stainless steel
- Manual lift with fully enclosed rear, 3 spring support
- Automatic drain pump with self-cleaning function
- Vertical self-draining wash pump
- Built in thermostop, ensures correct rinse temperatures
- · Built in detergent and rinse-aid injection
- · 18-months parts and labour warranty