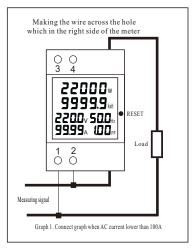

## Application Method

- 1. Connect the measure voltage to the 1 and 2 terminal
- 2. Connections of meter with internal current transformer as graph 1. Make the wire through the hole in the meter and the direction chose arbitrarily.
- 3. When power on, the meter display the measure parameters.
- 4. When power on, you can press the button of RESET for 5 seconds, the electric energy data will be cleared and restart to cumulate when release the button.
- 5. When power off, the meter can save the value of electric energy and go on cumulating data when the meter power-on again.