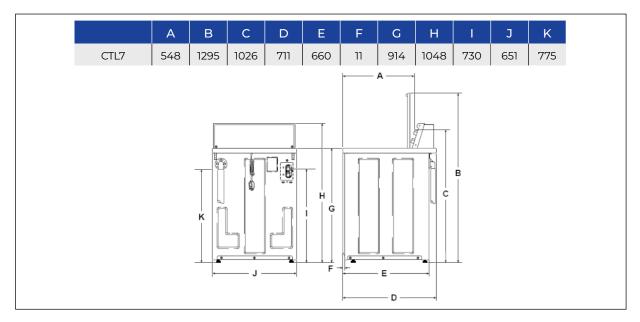

# OPL CTL7 Top Load Washer specifications

| Control Option Control Location Drum Capacity (kg) | CTL7  Hybrid E-mech  Rear |
|----------------------------------------------------|---------------------------|
| Control Location  Drum  Capacity (kg)              |                           |
| Drum Capacity (kg)                                 | Rear                      |
| Capacity (kg)                                      |                           |
|                                                    |                           |
|                                                    | 7.5                       |
| Volume (L)                                         | 90.3                      |
| Motor                                              |                           |
| Power (KW)                                         | 0.37                      |
| Cabinet                                            |                           |
| Cylinder Finish                                    | Stainless Steel           |
| Colours                                            | White                     |
| Drum Speed                                         |                           |
| Spin Speed (RPM)                                   | 710                       |
| G-Force                                            | 150                       |
| Connection                                         |                           |
| Water Inlet                                        | 2x 19mm                   |
| Water Pressure (BAR)                               | 1.4 / 8.3                 |
| Drain                                              | Pump Drain                |
| Operation                                          |                           |
| Cycles                                             | 6                         |
| Water Temperatures                                 | 3                         |
| Water Consumption Per Cycle (L)                    | 106.3                     |
| Cycle Indicator Lights                             | Yes                       |
| Power                                              |                           |
| Electrical Requirements                            | 10 AMP/240/50/1           |
| Transport Data                                     |                           |
| Gross Weight (KG)                                  | 95                        |
| Net Weight (KG)                                    | 86                        |
| Dimensions (mm)                                    | 1092h x 651w x 711d       |
| Packing Dimensions (mm)                            | 1124h x 711w x 762d       |

 $<sup>^{\</sup>ast}$  heights may slightly vary depending on the levelling adjustments