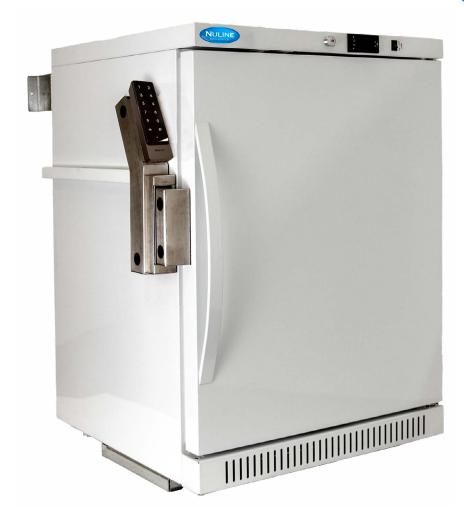

## ML125 SCHEDULE 8 DRUG REFRIGERATOR

## **FEATURES**

- Complies with all the regulations of storing schedule 8 drugs.
- Bolts to the floor and back wall.
- Magnetic keypad lock with battery backup, will work even when the power goes out.
- Keypad lock can be used with 4-digit pin code or swipe card so you can limit who has access to the products.
- Solid door this means what products are in there cannot be seen
- High / Low Readout
- Door Ajar Alarm
- Battery back-up for controller
- Data Logger included
- Door Fan Switch
- Port Entry
- Fan forced refrigeration system, Automatic water disposal