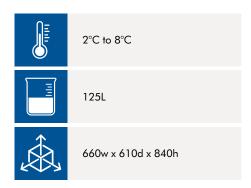

## ML125 SCHEDULE 8 DRUG REFRIGERATOR

| MODEL                                                                                              | ML125P                           |
|----------------------------------------------------------------------------------------------------|----------------------------------|
| Gross Capacity                                                                                     | 125 L                            |
| External Dimensions in mm (w/d/h including castors or legs, width includes keypad)                 | 660 x 610 x 840                  |
| Internal Dimensions in mm (w/d/h)                                                                  | 505 x 442 x 625                  |
| Packed Dimensions in mm (w/d/h including pallet)                                                   | 760 x 705 x 910                  |
| Gross weight – kg (packed weight)                                                                  | 68                               |
| Net weight – kg                                                                                    | 64                               |
| Voltage                                                                                            | 240V                             |
| Temperature Range                                                                                  | 2°C to 8°C                       |
| Ambient Temperature Range                                                                          | 10°C to 32°C                     |
| Refrigerant                                                                                        | R600                             |
| Cooling System / Defrost                                                                           | Fan Forced                       |
| Exterior Cabinet Finish                                                                            | Enamelled Steel                  |
| Inner Liner Material                                                                               | ABS                              |
| Door                                                                                               | Solid                            |
| Door Hinge                                                                                         | RH                               |
| Door Handle                                                                                        | Pull Handle                      |
| Type of Controller                                                                                 | Digital                          |
| Temperature Display                                                                                | External                         |
| Data Logger                                                                                        | Included                         |
| Door Ajar Alarms                                                                                   | Yes                              |
| High and Low Readout                                                                               | Visual / Audible                 |
| Remote Alarm Contacts<br>(BMS Connectivity for Alarms only)<br>(BMS Connectivity for Temperatures) | Yes<br>Optional                  |
| Port Entry                                                                                         | Yes                              |
| Battery Back-Up for Controller                                                                     | Yes                              |
| Power Requirement                                                                                  | 10amp GPO                        |
| Castors                                                                                            | No, Adjustable<br>Levelling Legs |
| Light                                                                                              | LED                              |