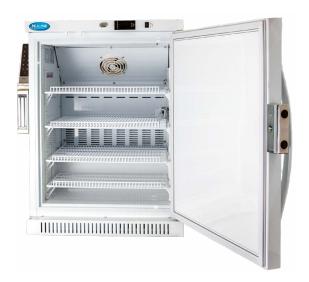

## **FEATURES**

- Complies with all the regulations of storing schedule 8 drugs.
- Bolts to the floor and back wall.
- Magnetic keypad lock with battery backup, will work even when the power goes out.
- Keypad lock can be used with 4-digit pin code or swipe card so you can limit who has access to the products.
- Solid door this means what products are in there cannot be seen
- High / Low Readout
- Door Ajar Alarm
- Battery back-up for controller
- Data Logger included
- Door Fan Switch
- Port Entry
- Fan forced refrigeration system, Automatic water disposal