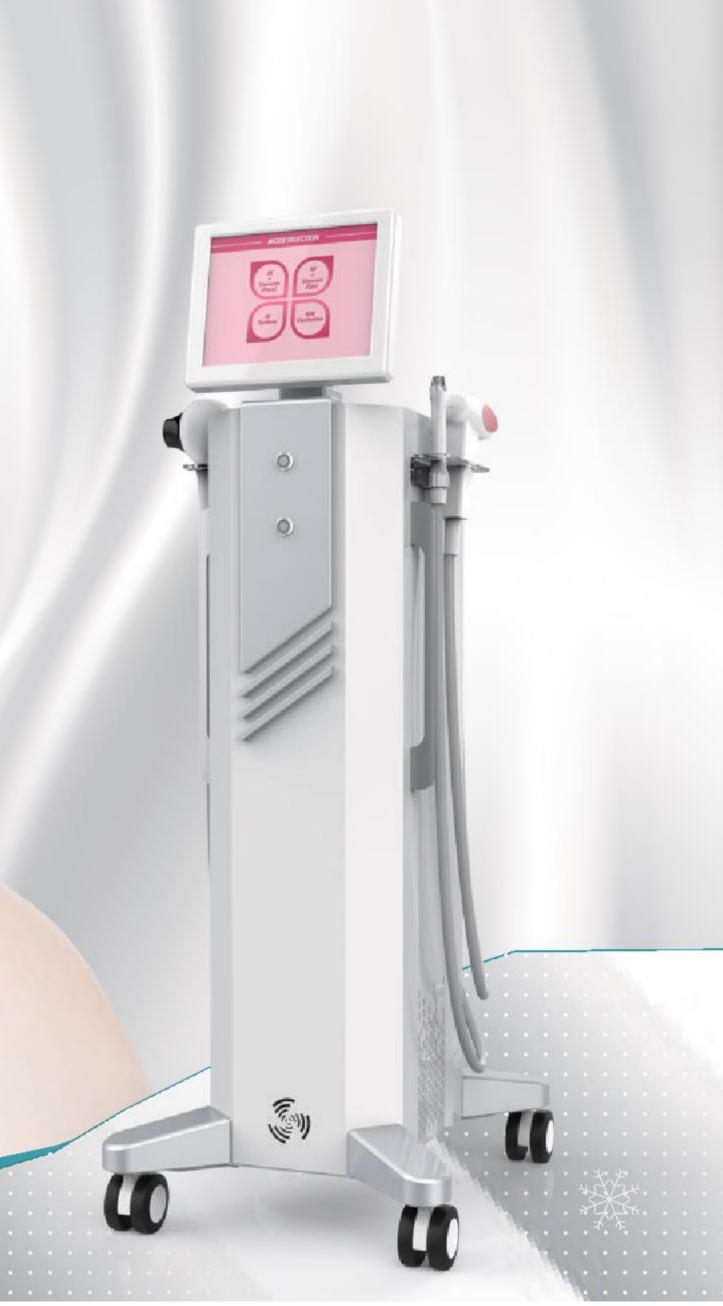

# DERMATONE SYSTEM

## **Treatment Principle**

Dermatone is a new generation of RF firming technology. Dermatone RF heats the dermal layer while cooling the epidermis to remove wrinkles, boost collagen for the long term for skin and body shaping.