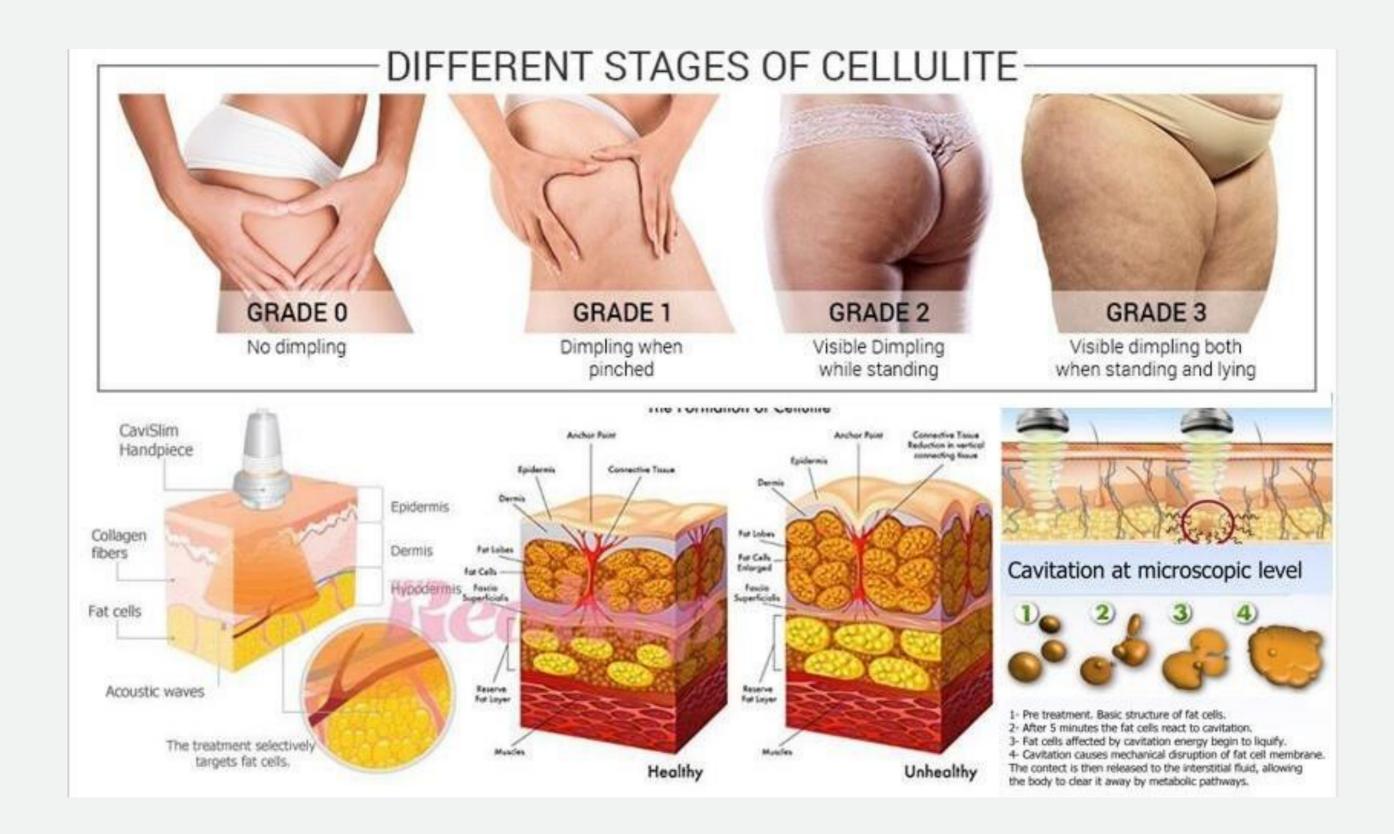

# 40khz Fat cavitation - body slimming

## **Treatment Principle**

Dermatone is a new generation of RF firming technology. Dermatone RF heats the dermal layer while cooling the epidermis to remove wrinkles, boost collagen for the long term for skin and body shaping.

Action zone upgrade: Break through RF - More suitable for anti-ageing of facial lines and eye area plus total rejuvenation to the body. Skin tightening and fat blasting with the cavitation handpiece

·(•)