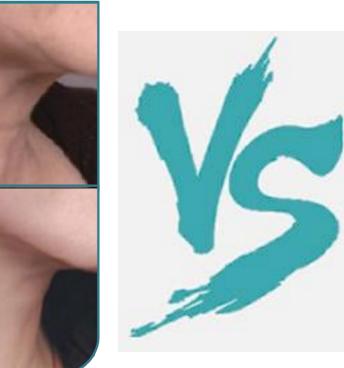

# TREATMENT SCOPE

- Forehead wrinkle removal
- Crow's-feet removal
- Wrinkles on neck removal
- Marionette lines removal
- Nasolabial folds removal

### **BEFORE VS AFTER**

Anti-ageing Abdomen shaping Back shaping Leg shaping Cellulite removal

- .