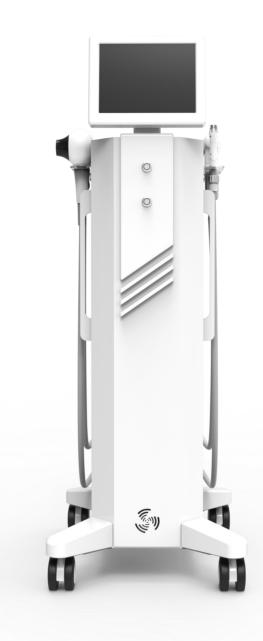

# DERMATONE SYSTEM

## **TECHNICAL PARAMETERS**

| Model                | Dermatone                                                                                                  |
|----------------------|------------------------------------------------------------------------------------------------------------|
| Screen               | 10.4 Inch                                                                                                  |
| RFpower              | 150W                                                                                                       |
| RF frequency         | 40.68MHZ                                                                                                   |
| Cavitation frequency | 40khz                                                                                                      |
| Vacuum intensity     | 60kpa                                                                                                      |
| Handpieces           | RF vacuum for face*1pcs<br>RF focused for eye*1pcs<br>RF system for eye*1pcs<br>40K Cavitation for body*1p |
| Voltage              | AC220V                                                                                                     |
| Machine Size         | 52.8*42.7*99.1(cm)                                                                                         |
| Net weight           | 37kg                                                                                                       |
|                      |                                                                                                            |