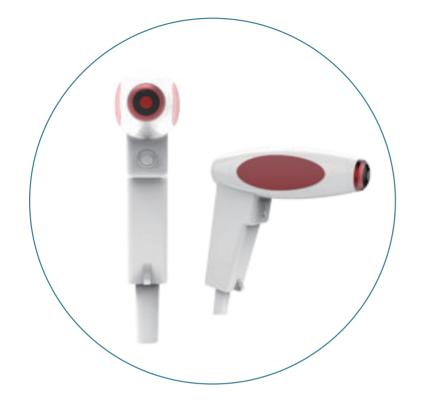

### HANDPIECES

### RF Focused for face & body lifting

RF Vacuum for face lifting and wrinkle reduction

---

### RF system for eye area