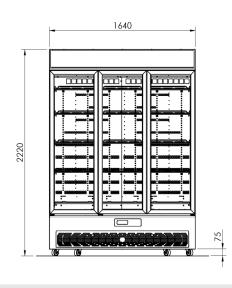

### **High Energy Efficiency**

\* Energy Consumption measured at 25°C. Cabinet Class 3M1 as per Australian Standard AS1731

| <b>E</b> B45R-Sn                                                                                                                                                                                                                                                                                                                                                                                                                                                                                                                                                                                                                                                                                                                                                                                                                                                                                                                                                                                                                                                                                                                                                                                                                                                                                                                                                                                                                                                                                                                                                                                                                                                                                                                                                                                                                                                                                                                                                                                                                                                                                                               | Vertical Display Refrigerator                                                                 |
|--------------------------------------------------------------------------------------------------------------------------------------------------------------------------------------------------------------------------------------------------------------------------------------------------------------------------------------------------------------------------------------------------------------------------------------------------------------------------------------------------------------------------------------------------------------------------------------------------------------------------------------------------------------------------------------------------------------------------------------------------------------------------------------------------------------------------------------------------------------------------------------------------------------------------------------------------------------------------------------------------------------------------------------------------------------------------------------------------------------------------------------------------------------------------------------------------------------------------------------------------------------------------------------------------------------------------------------------------------------------------------------------------------------------------------------------------------------------------------------------------------------------------------------------------------------------------------------------------------------------------------------------------------------------------------------------------------------------------------------------------------------------------------------------------------------------------------------------------------------------------------------------------------------------------------------------------------------------------------------------------------------------------------------------------------------------------------------------------------------------------------|-----------------------------------------------------------------------------------------------|
| Specifications                                                                                                                                                                                                                                                                                                                                                                                                                                                                                                                                                                                                                                                                                                                                                                                                                                                                                                                                                                                                                                                                                                                                                                                                                                                                                                                                                                                                                                                                                                                                                                                                                                                                                                                                                                                                                                                                                                                                                                                                                                                                                                                 | with Illuminated Advertising Sign                                                             |
| Construction                                                                                                                                                                                                                                                                                                                                                                                                                                                                                                                                                                                                                                                                                                                                                                                                                                                                                                                                                                                                                                                                                                                                                                                                                                                                                                                                                                                                                                                                                                                                                                                                                                                                                                                                                                                                                                                                                                                                                                                                                                                                                                                   | Powder Coated galvanized steel                                                                |
| Consoit                                                                                                                                                                                                                                                                                                                                                                                                                                                                                                                                                                                                                                                                                                                                                                                                                                                                                                                                                                                                                                                                                                                                                                                                                                                                                                                                                                                                                                                                                                                                                                                                                                                                                                                                                                                                                                                                                                                                                                                                                                                                                                                        | Interior / Exterior White                                                                     |
| Capacity Dimensions                                                                                                                                                                                                                                                                                                                                                                                                                                                                                                                                                                                                                                                                                                                                                                                                                                                                                                                                                                                                                                                                                                                                                                                                                                                                                                                                                                                                                                                                                                                                                                                                                                                                                                                                                                                                                                                                                                                                                                                                                                                                                                            | 1384 Litres (Gross)<br>1640W x 762D x 2220H                                                   |
| Weight                                                                                                                                                                                                                                                                                                                                                                                                                                                                                                                                                                                                                                                                                                                                                                                                                                                                                                                                                                                                                                                                                                                                                                                                                                                                                                                                                                                                                                                                                                                                                                                                                                                                                                                                                                                                                                                                                                                                                                                                                                                                                                                         | 265 Kg                                                                                        |
| Operating Temp                                                                                                                                                                                                                                                                                                                                                                                                                                                                                                                                                                                                                                                                                                                                                                                                                                                                                                                                                                                                                                                                                                                                                                                                                                                                                                                                                                                                                                                                                                                                                                                                                                                                                                                                                                                                                                                                                                                                                                                                                                                                                                                 | 0° - 5° C.                                                                                    |
|                                                                                                                                                                                                                                                                                                                                                                                                                                                                                                                                                                                                                                                                                                                                                                                                                                                                                                                                                                                                                                                                                                                                                                                                                                                                                                                                                                                                                                                                                                                                                                                                                                                                                                                                                                                                                                                                                                                                                                                                                                                                                                                                | 0° - 40° C.                                                                                   |
| Ambient Temp Range Power Point                                                                                                                                                                                                                                                                                                                                                                                                                                                                                                                                                                                                                                                                                                                                                                                                                                                                                                                                                                                                                                                                                                                                                                                                                                                                                                                                                                                                                                                                                                                                                                                                                                                                                                                                                                                                                                                                                                                                                                                                                                                                                                 | 220 - 240v 50Hz. (Standard GPO)                                                               |
|                                                                                                                                                                                                                                                                                                                                                                                                                                                                                                                                                                                                                                                                                                                                                                                                                                                                                                                                                                                                                                                                                                                                                                                                                                                                                                                                                                                                                                                                                                                                                                                                                                                                                                                                                                                                                                                                                                                                                                                                                                                                                                                                | 3.2 Amps                                                                                      |
| Input Current Thermometer                                                                                                                                                                                                                                                                                                                                                                                                                                                                                                                                                                                                                                                                                                                                                                                                                                                                                                                                                                                                                                                                                                                                                                                                                                                                                                                                                                                                                                                                                                                                                                                                                                                                                                                                                                                                                                                                                                                                                                                                                                                                                                      | Digital                                                                                       |
| Shelves                                                                                                                                                                                                                                                                                                                                                                                                                                                                                                                                                                                                                                                                                                                                                                                                                                                                                                                                                                                                                                                                                                                                                                                                                                                                                                                                                                                                                                                                                                                                                                                                                                                                                                                                                                                                                                                                                                                                                                                                                                                                                                                        | 12 Height Adjustable Heavy Duty PVC Coated                                                    |
| Shelves                                                                                                                                                                                                                                                                                                                                                                                                                                                                                                                                                                                                                                                                                                                                                                                                                                                                                                                                                                                                                                                                                                                                                                                                                                                                                                                                                                                                                                                                                                                                                                                                                                                                                                                                                                                                                                                                                                                                                                                                                                                                                                                        | 3 Fixed Stainless Steel Base Shelves                                                          |
| Shelf Adjustment                                                                                                                                                                                                                                                                                                                                                                                                                                                                                                                                                                                                                                                                                                                                                                                                                                                                                                                                                                                                                                                                                                                                                                                                                                                                                                                                                                                                                                                                                                                                                                                                                                                                                                                                                                                                                                                                                                                                                                                                                                                                                                               | 12mm Increments                                                                               |
| Refrigerated Shelf Area                                                                                                                                                                                                                                                                                                                                                                                                                                                                                                                                                                                                                                                                                                                                                                                                                                                                                                                                                                                                                                                                                                                                                                                                                                                                                                                                                                                                                                                                                                                                                                                                                                                                                                                                                                                                                                                                                                                                                                                                                                                                                                        | 3.38 m <sup>2</sup>                                                                           |
| -                                                                                                                                                                                                                                                                                                                                                                                                                                                                                                                                                                                                                                                                                                                                                                                                                                                                                                                                                                                                                                                                                                                                                                                                                                                                                                                                                                                                                                                                                                                                                                                                                                                                                                                                                                                                                                                                                                                                                                                                                                                                                                                              |                                                                                               |
| Condensate Disposal                                                                                                                                                                                                                                                                                                                                                                                                                                                                                                                                                                                                                                                                                                                                                                                                                                                                                                                                                                                                                                                                                                                                                                                                                                                                                                                                                                                                                                                                                                                                                                                                                                                                                                                                                                                                                                                                                                                                                                                                                                                                                                            | Automatic by energy efficient, No Cost, Hot Gas 3 x Self Closing, Double Glazed Safety Glass, |
| Door                                                                                                                                                                                                                                                                                                                                                                                                                                                                                                                                                                                                                                                                                                                                                                                                                                                                                                                                                                                                                                                                                                                                                                                                                                                                                                                                                                                                                                                                                                                                                                                                                                                                                                                                                                                                                                                                                                                                                                                                                                                                                                                           |                                                                                               |
| Footings                                                                                                                                                                                                                                                                                                                                                                                                                                                                                                                                                                                                                                                                                                                                                                                                                                                                                                                                                                                                                                                                                                                                                                                                                                                                                                                                                                                                                                                                                                                                                                                                                                                                                                                                                                                                                                                                                                                                                                                                                                                                                                                       | Double Heat reflective Low E, Warm edge Heavy Duty Castors, Lockable Front                    |
| , and the second |                                                                                               |
| Interior Light                                                                                                                                                                                                                                                                                                                                                                                                                                                                                                                                                                                                                                                                                                                                                                                                                                                                                                                                                                                                                                                                                                                                                                                                                                                                                                                                                                                                                                                                                                                                                                                                                                                                                                                                                                                                                                                                                                                                                                                                                                                                                                                 | LED, Automatic and manual control                                                             |
| Refrigerant                                                                                                                                                                                                                                                                                                                                                                                                                                                                                                                                                                                                                                                                                                                                                                                                                                                                                                                                                                                                                                                                                                                                                                                                                                                                                                                                                                                                                                                                                                                                                                                                                                                                                                                                                                                                                                                                                                                                                                                                                                                                                                                    | R134a                                                                                         |
| Drier                                                                                                                                                                                                                                                                                                                                                                                                                                                                                                                                                                                                                                                                                                                                                                                                                                                                                                                                                                                                                                                                                                                                                                                                                                                                                                                                                                                                                                                                                                                                                                                                                                                                                                                                                                                                                                                                                                                                                                                                                                                                                                                          | Solid Core                                                                                    |
| Insulation                                                                                                                                                                                                                                                                                                                                                                                                                                                                                                                                                                                                                                                                                                                                                                                                                                                                                                                                                                                                                                                                                                                                                                                                                                                                                                                                                                                                                                                                                                                                                                                                                                                                                                                                                                                                                                                                                                                                                                                                                                                                                                                     | 50mm Polyurethane, CFC, HCFC, HFC Free                                                        |
| Cabinet Classes                                                                                                                                                                                                                                                                                                                                                                                                                                                                                                                                                                                                                                                                                                                                                                                                                                                                                                                                                                                                                                                                                                                                                                                                                                                                                                                                                                                                                                                                                                                                                                                                                                                                                                                                                                                                                                                                                                                                                                                                                                                                                                                | 3M1, 4M1, 5M1                                                                                 |
| MEPS * Energy Consumption                                                                                                                                                                                                                                                                                                                                                                                                                                                                                                                                                                                                                                                                                                                                                                                                                                                                                                                                                                                                                                                                                                                                                                                                                                                                                                                                                                                                                                                                                                                                                                                                                                                                                                                                                                                                                                                                                                                                                                                                                                                                                                      | Compliant (High Efficiency) 6.03 kWh/24h                                                      |
| Condenser Filter                                                                                                                                                                                                                                                                                                                                                                                                                                                                                                                                                                                                                                                                                                                                                                                                                                                                                                                                                                                                                                                                                                                                                                                                                                                                                                                                                                                                                                                                                                                                                                                                                                                                                                                                                                                                                                                                                                                                                                                                                                                                                                               | Easy front access                                                                             |
| Illuminated Advertising Sign                                                                                                                                                                                                                                                                                                                                                                                                                                                                                                                                                                                                                                                                                                                                                                                                                                                                                                                                                                                                                                                                                                                                                                                                                                                                                                                                                                                                                                                                                                                                                                                                                                                                                                                                                                                                                                                                                                                                                                                                                                                                                                   | 200mm High, Top Mounted                                                                       |
| Sign Illumination                                                                                                                                                                                                                                                                                                                                                                                                                                                                                                                                                                                                                                                                                                                                                                                                                                                                                                                                                                                                                                                                                                                                                                                                                                                                                                                                                                                                                                                                                                                                                                                                                                                                                                                                                                                                                                                                                                                                                                                                                                                                                                              | LED, Automatic and manual control                                                             |
| 0                                                                                                                                                                                                                                                                                                                                                                                                                                                                                                                                                                                                                                                                                                                                                                                                                                                                                                                                                                                                                                                                                                                                                                                                                                                                                                                                                                                                                                                                                                                                                                                                                                                                                                                                                                                                                                                                                                                                                                                                                                                                                                                              | ,                                                                                             |