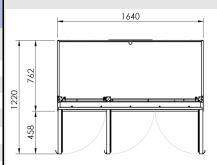

### **High Energy Efficiency**

\* Energy Consumption measured at 25°C. Cabinet Class 3M1 as per Australian Standard AS1731

| <b>E</b> B45R-Sn                                                                                                                                                                                                                                                                                                                                                                                                                                                                                                                                                                                                                                                                                                                                                                                                                                                                                                                                                                                                                                                                                                                                                                                                                                                                                                                                                                                                                                                                                                                                                                                                                                                                                                                                                                                                                                                                                                                                                                                                                                                                                                               | Vertical Display Refrigerator                                                                 |
|--------------------------------------------------------------------------------------------------------------------------------------------------------------------------------------------------------------------------------------------------------------------------------------------------------------------------------------------------------------------------------------------------------------------------------------------------------------------------------------------------------------------------------------------------------------------------------------------------------------------------------------------------------------------------------------------------------------------------------------------------------------------------------------------------------------------------------------------------------------------------------------------------------------------------------------------------------------------------------------------------------------------------------------------------------------------------------------------------------------------------------------------------------------------------------------------------------------------------------------------------------------------------------------------------------------------------------------------------------------------------------------------------------------------------------------------------------------------------------------------------------------------------------------------------------------------------------------------------------------------------------------------------------------------------------------------------------------------------------------------------------------------------------------------------------------------------------------------------------------------------------------------------------------------------------------------------------------------------------------------------------------------------------------------------------------------------------------------------------------------------------|-----------------------------------------------------------------------------------------------|
| Specifications                                                                                                                                                                                                                                                                                                                                                                                                                                                                                                                                                                                                                                                                                                                                                                                                                                                                                                                                                                                                                                                                                                                                                                                                                                                                                                                                                                                                                                                                                                                                                                                                                                                                                                                                                                                                                                                                                                                                                                                                                                                                                                                 | with Illuminated Advertising Sign                                                             |
| Construction                                                                                                                                                                                                                                                                                                                                                                                                                                                                                                                                                                                                                                                                                                                                                                                                                                                                                                                                                                                                                                                                                                                                                                                                                                                                                                                                                                                                                                                                                                                                                                                                                                                                                                                                                                                                                                                                                                                                                                                                                                                                                                                   | Powder Coated galvanized steel                                                                |
| Consoit                                                                                                                                                                                                                                                                                                                                                                                                                                                                                                                                                                                                                                                                                                                                                                                                                                                                                                                                                                                                                                                                                                                                                                                                                                                                                                                                                                                                                                                                                                                                                                                                                                                                                                                                                                                                                                                                                                                                                                                                                                                                                                                        | Interior / Exterior White                                                                     |
| Capacity Dimensions                                                                                                                                                                                                                                                                                                                                                                                                                                                                                                                                                                                                                                                                                                                                                                                                                                                                                                                                                                                                                                                                                                                                                                                                                                                                                                                                                                                                                                                                                                                                                                                                                                                                                                                                                                                                                                                                                                                                                                                                                                                                                                            | 1384 Litres (Gross)<br>1640W x 762D x 2220H                                                   |
| Weight                                                                                                                                                                                                                                                                                                                                                                                                                                                                                                                                                                                                                                                                                                                                                                                                                                                                                                                                                                                                                                                                                                                                                                                                                                                                                                                                                                                                                                                                                                                                                                                                                                                                                                                                                                                                                                                                                                                                                                                                                                                                                                                         | 265 Kg                                                                                        |
| Operating Temp                                                                                                                                                                                                                                                                                                                                                                                                                                                                                                                                                                                                                                                                                                                                                                                                                                                                                                                                                                                                                                                                                                                                                                                                                                                                                                                                                                                                                                                                                                                                                                                                                                                                                                                                                                                                                                                                                                                                                                                                                                                                                                                 | 0° - 5° C.                                                                                    |
|                                                                                                                                                                                                                                                                                                                                                                                                                                                                                                                                                                                                                                                                                                                                                                                                                                                                                                                                                                                                                                                                                                                                                                                                                                                                                                                                                                                                                                                                                                                                                                                                                                                                                                                                                                                                                                                                                                                                                                                                                                                                                                                                | 0° - 40° C.                                                                                   |
| Ambient Temp Range Power Point                                                                                                                                                                                                                                                                                                                                                                                                                                                                                                                                                                                                                                                                                                                                                                                                                                                                                                                                                                                                                                                                                                                                                                                                                                                                                                                                                                                                                                                                                                                                                                                                                                                                                                                                                                                                                                                                                                                                                                                                                                                                                                 | 220 - 240v 50Hz. (Standard GPO)                                                               |
|                                                                                                                                                                                                                                                                                                                                                                                                                                                                                                                                                                                                                                                                                                                                                                                                                                                                                                                                                                                                                                                                                                                                                                                                                                                                                                                                                                                                                                                                                                                                                                                                                                                                                                                                                                                                                                                                                                                                                                                                                                                                                                                                | 3.2 Amps                                                                                      |
| Input Current Thermometer                                                                                                                                                                                                                                                                                                                                                                                                                                                                                                                                                                                                                                                                                                                                                                                                                                                                                                                                                                                                                                                                                                                                                                                                                                                                                                                                                                                                                                                                                                                                                                                                                                                                                                                                                                                                                                                                                                                                                                                                                                                                                                      | Digital                                                                                       |
| Shelves                                                                                                                                                                                                                                                                                                                                                                                                                                                                                                                                                                                                                                                                                                                                                                                                                                                                                                                                                                                                                                                                                                                                                                                                                                                                                                                                                                                                                                                                                                                                                                                                                                                                                                                                                                                                                                                                                                                                                                                                                                                                                                                        | 12 Height Adjustable Heavy Duty PVC Coated                                                    |
| Shelves                                                                                                                                                                                                                                                                                                                                                                                                                                                                                                                                                                                                                                                                                                                                                                                                                                                                                                                                                                                                                                                                                                                                                                                                                                                                                                                                                                                                                                                                                                                                                                                                                                                                                                                                                                                                                                                                                                                                                                                                                                                                                                                        | 3 Fixed Stainless Steel Base Shelves                                                          |
| Shelf Adjustment                                                                                                                                                                                                                                                                                                                                                                                                                                                                                                                                                                                                                                                                                                                                                                                                                                                                                                                                                                                                                                                                                                                                                                                                                                                                                                                                                                                                                                                                                                                                                                                                                                                                                                                                                                                                                                                                                                                                                                                                                                                                                                               | 12mm Increments                                                                               |
| Refrigerated Shelf Area                                                                                                                                                                                                                                                                                                                                                                                                                                                                                                                                                                                                                                                                                                                                                                                                                                                                                                                                                                                                                                                                                                                                                                                                                                                                                                                                                                                                                                                                                                                                                                                                                                                                                                                                                                                                                                                                                                                                                                                                                                                                                                        | 3.38 m <sup>2</sup>                                                                           |
| -                                                                                                                                                                                                                                                                                                                                                                                                                                                                                                                                                                                                                                                                                                                                                                                                                                                                                                                                                                                                                                                                                                                                                                                                                                                                                                                                                                                                                                                                                                                                                                                                                                                                                                                                                                                                                                                                                                                                                                                                                                                                                                                              |                                                                                               |
| Condensate Disposal                                                                                                                                                                                                                                                                                                                                                                                                                                                                                                                                                                                                                                                                                                                                                                                                                                                                                                                                                                                                                                                                                                                                                                                                                                                                                                                                                                                                                                                                                                                                                                                                                                                                                                                                                                                                                                                                                                                                                                                                                                                                                                            | Automatic by energy efficient, No Cost, Hot Gas 3 x Self Closing, Double Glazed Safety Glass, |
| Door                                                                                                                                                                                                                                                                                                                                                                                                                                                                                                                                                                                                                                                                                                                                                                                                                                                                                                                                                                                                                                                                                                                                                                                                                                                                                                                                                                                                                                                                                                                                                                                                                                                                                                                                                                                                                                                                                                                                                                                                                                                                                                                           |                                                                                               |
| Footings                                                                                                                                                                                                                                                                                                                                                                                                                                                                                                                                                                                                                                                                                                                                                                                                                                                                                                                                                                                                                                                                                                                                                                                                                                                                                                                                                                                                                                                                                                                                                                                                                                                                                                                                                                                                                                                                                                                                                                                                                                                                                                                       | Double Heat reflective Low E, Warm edge Heavy Duty Castors, Lockable Front                    |
| , and the second |                                                                                               |
| Interior Light                                                                                                                                                                                                                                                                                                                                                                                                                                                                                                                                                                                                                                                                                                                                                                                                                                                                                                                                                                                                                                                                                                                                                                                                                                                                                                                                                                                                                                                                                                                                                                                                                                                                                                                                                                                                                                                                                                                                                                                                                                                                                                                 | LED, Automatic and manual control                                                             |
| Refrigerant                                                                                                                                                                                                                                                                                                                                                                                                                                                                                                                                                                                                                                                                                                                                                                                                                                                                                                                                                                                                                                                                                                                                                                                                                                                                                                                                                                                                                                                                                                                                                                                                                                                                                                                                                                                                                                                                                                                                                                                                                                                                                                                    | R134a                                                                                         |
| Drier                                                                                                                                                                                                                                                                                                                                                                                                                                                                                                                                                                                                                                                                                                                                                                                                                                                                                                                                                                                                                                                                                                                                                                                                                                                                                                                                                                                                                                                                                                                                                                                                                                                                                                                                                                                                                                                                                                                                                                                                                                                                                                                          | Solid Core                                                                                    |
| Insulation                                                                                                                                                                                                                                                                                                                                                                                                                                                                                                                                                                                                                                                                                                                                                                                                                                                                                                                                                                                                                                                                                                                                                                                                                                                                                                                                                                                                                                                                                                                                                                                                                                                                                                                                                                                                                                                                                                                                                                                                                                                                                                                     | 50mm Polyurethane, CFC, HCFC, HFC Free                                                        |
| Cabinet Classes                                                                                                                                                                                                                                                                                                                                                                                                                                                                                                                                                                                                                                                                                                                                                                                                                                                                                                                                                                                                                                                                                                                                                                                                                                                                                                                                                                                                                                                                                                                                                                                                                                                                                                                                                                                                                                                                                                                                                                                                                                                                                                                | 3M1, 4M1, 5M1                                                                                 |
| MEPS * Energy Consumption                                                                                                                                                                                                                                                                                                                                                                                                                                                                                                                                                                                                                                                                                                                                                                                                                                                                                                                                                                                                                                                                                                                                                                                                                                                                                                                                                                                                                                                                                                                                                                                                                                                                                                                                                                                                                                                                                                                                                                                                                                                                                                      | Compliant (High Efficiency) 6.03 kWh/24h                                                      |
| Condenser Filter                                                                                                                                                                                                                                                                                                                                                                                                                                                                                                                                                                                                                                                                                                                                                                                                                                                                                                                                                                                                                                                                                                                                                                                                                                                                                                                                                                                                                                                                                                                                                                                                                                                                                                                                                                                                                                                                                                                                                                                                                                                                                                               | Easy front access                                                                             |
| Illuminated Advertising Sign                                                                                                                                                                                                                                                                                                                                                                                                                                                                                                                                                                                                                                                                                                                                                                                                                                                                                                                                                                                                                                                                                                                                                                                                                                                                                                                                                                                                                                                                                                                                                                                                                                                                                                                                                                                                                                                                                                                                                                                                                                                                                                   | 200mm High, Top Mounted                                                                       |
| Sign Illumination                                                                                                                                                                                                                                                                                                                                                                                                                                                                                                                                                                                                                                                                                                                                                                                                                                                                                                                                                                                                                                                                                                                                                                                                                                                                                                                                                                                                                                                                                                                                                                                                                                                                                                                                                                                                                                                                                                                                                                                                                                                                                                              | LED, Automatic and manual control                                                             |
| 0                                                                                                                                                                                                                                                                                                                                                                                                                                                                                                                                                                                                                                                                                                                                                                                                                                                                                                                                                                                                                                                                                                                                                                                                                                                                                                                                                                                                                                                                                                                                                                                                                                                                                                                                                                                                                                                                                                                                                                                                                                                                                                                              | ,                                                                                             |