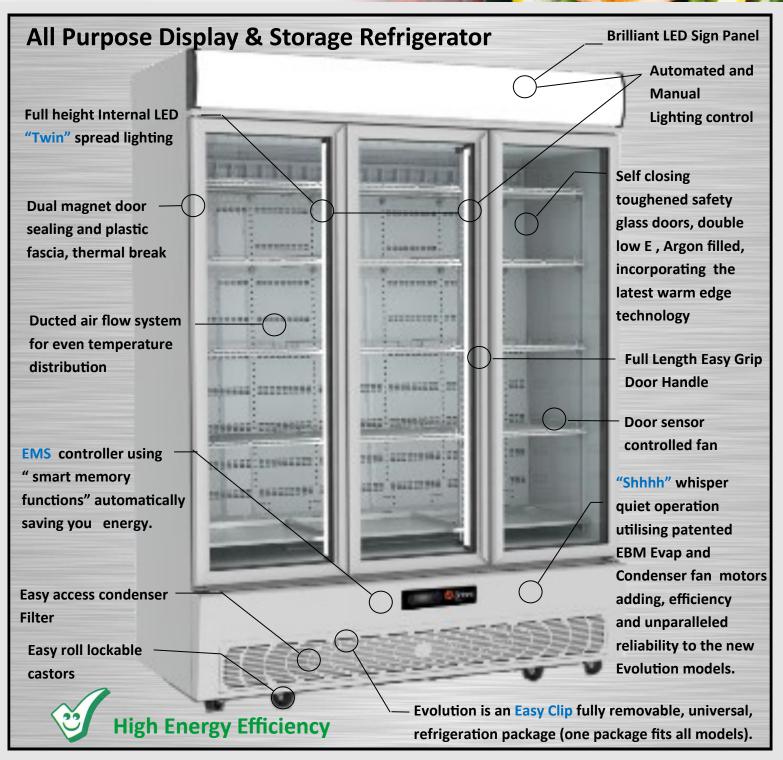

#### **Features**

- World class,
  - Design
  - **Energy Efficiency**
  - Performance
  - Quality
  - Reliability

#### **Universal Refrigeration Package**

- ➤ One package fits the entire **E**B Range
- > Cassette Style: Removable without tools
- Minimal training required for non-qualified personal to replace the package

#### **Energy Management System (EMS)**

- Automatically learns you trading times
- Automates your energy savings
- Perishable and non-perishable mode

#### **E** ) Lighting Control

- Automated or manual control, you choose
- Independent switching of interior and sign lighting

#### **Condenser Fan Function**

Your choice of reversing or non-reversing function

#### **Condenser Filter**

> Easy Access filter: No tools, no covers to remove