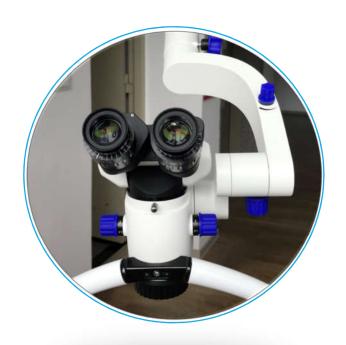

## **ENTRY LEVEL SURGICAL MICROSCOPE**

| SPECIFICATION            | STANDARD                                          | OPTION                                    |
|--------------------------|---------------------------------------------------|-------------------------------------------|
| Eyepiece                 | 12.5X/18mm                                        | 10X/21mm                                  |
| Binocular tube           | 0-180° inclinable                                 | Straight, 45° inclined                    |
| Objective lens           | 250mm                                             | 300mm<br>Variable objective Len 200-300mm |
| Integrated Camera        | Nil                                               | External ALL-CAM2 camera                  |
| Magnification System     | 5 Steps                                           |                                           |
| Magnification (250mm WD) | 3.4X、5.3X、8.5X、13.6X、21X                          |                                           |
| Illumination System      | LED ≥ 70,000Lux (with 250mm objective)            |                                           |
|                          | color rendering Index≥85%                         |                                           |
|                          | 2 types of filter (orange, green)                 |                                           |
|                          | 3 types of illuminating spot (big, medium, small) |                                           |
| Power Supply             | 100-240V input                                    |                                           |
| Suspension System        | German Gas Spring WITHOUT FAILURE RISK            |                                           |
|                          | 650mm standard arm                                |                                           |
|                          | Power Cable inside the column                     |                                           |
| Price                    | Attractive                                        |                                           |