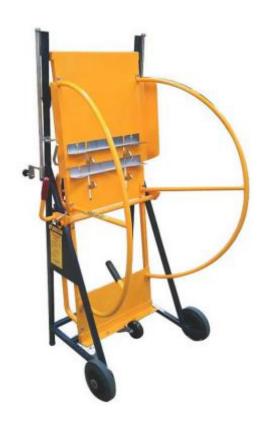

## Nifty Lifter 30kg Wheelie Bin Lifter EW-NiftyLift30

Nifty Lifter is the perfect wheelie bin tipper for tipping contents of wheelie bins into a dumper bin, Suitable for homes, offices and light paper waste

## Features:

- Lifting capacity: 30kg
- Bin compatibility: 120L and 240L bins
- Operation method: manual assisted lift
- Foot print: 900L x 800W x 1420H
- Fits through internal doorways: yes
- 45 seconds operation time