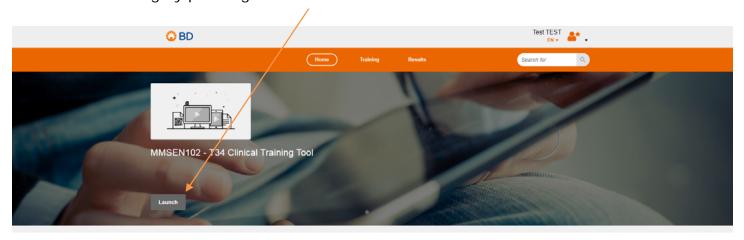

Please click here to register yourself:

Fill in your personal data and confirm (\* is required)

Now you have successfully registered yourself

Enter the e-learning by pressing the LAUNCH button

Next time you would like to access the BD e-learning portal you can use following link and login in with the username and password you created.

https://bd.elmg.net/outils/accueil/