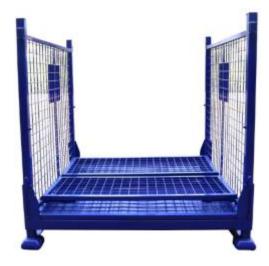

## Heavy Duty Stillage Cage 2000kg Capacity EW-PC-HDS

## Features:

The best storage & logistic handing solution for warehouse and transportation

- Easily detachable and foldable storage area significantly reduced
- Multi level stacking up to 4 high
- Rugged base design for forklift entry all sides
- Two half open doors removable idea using for storage oversize product
- Steel racking bars added for using as a Steel Racking Cage

## Specifications:

Material : Galvanized steel sheet (base ) / galvanized steel mesh (4 side panels)

- External Dimension (L x W x H) mm : 1100 x 1100 x 1000
  Internal Dimension (L x W x H) mm : 1060 x 1060 x 900
- Height (after folding): 320mm
- Approx. Weight: 90kg
- Loading Capacity: 2000kg / 1000kg per unit stacked up to 4 high