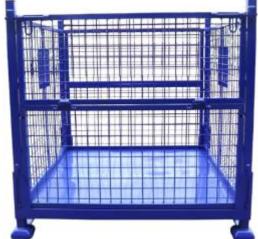

## Heavy Duty Stillage Cage 2000kg Capacity EW-PC-HDS

## Features:

The best storage & logistic handing solution for warehouse and transportation

- Easily detachable and foldable storage area significantly reduced
- Multi level stacking up to 4 high
- Rugged base design for forklift entry all sides
- Two half open doors removable idea using for storage oversize product
- Steel racking bars added for using as a Steel Racking Cage

## Specifications:

Material : Galvanized steel sheet (base ) / galvanized steel mesh (4 side panels)

- External Dimension (L x W x H) mm : 1100 x 1100 x 1000
  Internal Dimension (L x W x H) mm : 1060 x 1060 x 900
- Height (after folding): 320mm
- Approx. Weight: 90kg
- Loading Capacity: 2000kg / 1000kg per unit stacked up to 4 high