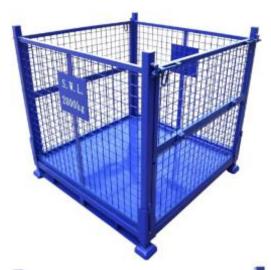

## Heavy Duty Stillage Cage 2000kg Capacity EW-PC-HDS

## Features:

The best storage & logistic handing solution for warehouse and transportation

- Easily detachable and foldable storage area significantly reduced
- Multi level stacking up to 4 high
- Rugged base design for forklift entry all sides
- Two half open doors removable idea using for storage oversize product
- Steel racking bars added for using as a Steel Racking Cage

## Specifications:

Material : Galvanized steel sheet (base ) / galvanized steel mesh (4 side panels)

- External Dimension (L x W x H) mm : 1100 x 1100 x 1000
  Internal Dimension (L x W x H) mm : 1060 x 1060 x 900
- Height (after folding): 320mm
- Approx. Weight: 90kg
- Loading Capacity: 2000kg / 1000kg per unit stacked up to 4 high