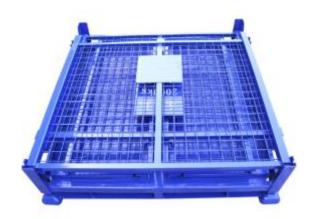

## Heavy Duty Stillage Cage 2000kg Capacity EW-PC-HDS

## Features:

The best storage & logistic handing solution for warehouse and transportation

- Easily detachable and foldable storage area significantly reduced
- Multi level stacking up to 4 high
- Rugged base design for forklift entry all sides
- Two half open doors removable idea using for storage oversize product
- Steel racking bars added for using as a Steel Racking Cage

## Specifications:

Material : Galvanized steel sheet (base ) / galvanized steel mesh (4 side panels)

- External Dimension (L x W x H) mm : 1100 x 1100 x 1000
  Internal Dimension (L x W x H) mm : 1060 x 1060 x 900
- Height (after folding): 320mm
- Approx. Weight: 90kg
- Loading Capacity: 2000kg / 1000kg per unit stacked up to 4 high