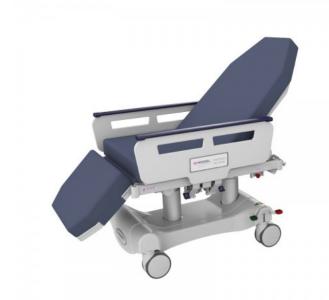

## Chair Colour Options

A selection of colours to customise the Contour Recline procedure chairs for easy identification.

## Why Buy

Customise your chair armrest colours to suit your facility requirements. Our colour trims have been used in many ways such as departmental zoning between emergency, theatre and outpatients, highlighting special units such as wider tops, procedures, Bariatric or simply brightening up a children's ward.