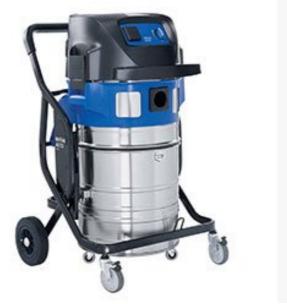

ATTIX 965-21 SD offers the practical 'SitDown' system that makes emptying the container that much easier. ATTIX 965-21 SD also has the optional forklift device to help empty the container and save your back. A range of 38 mm and 50 mm accessories are available and makes it possible to handle all kind of jobs.

The big capacity stainless steel container of the ATTIX 965-21 SD keeps emptying to a minimum and ensures longer working time. The practical SitDown container system makes emptying convenient for fast and productive cleaning.