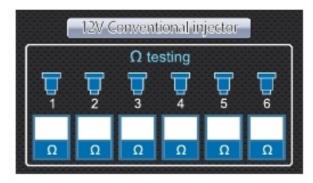

How to use the resistance test function

Please choose the function directory --resistance test. press the two times, so the resistance data can display in the lcm. back to last menu, please press the .