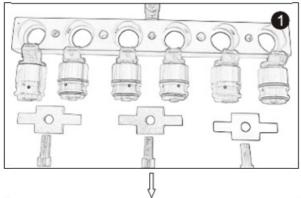

#### 5. Instructions

5.1 Installation Drawing

5.2 Top Feed Injectors Installation

5.3 Side Feed Injectors Installation