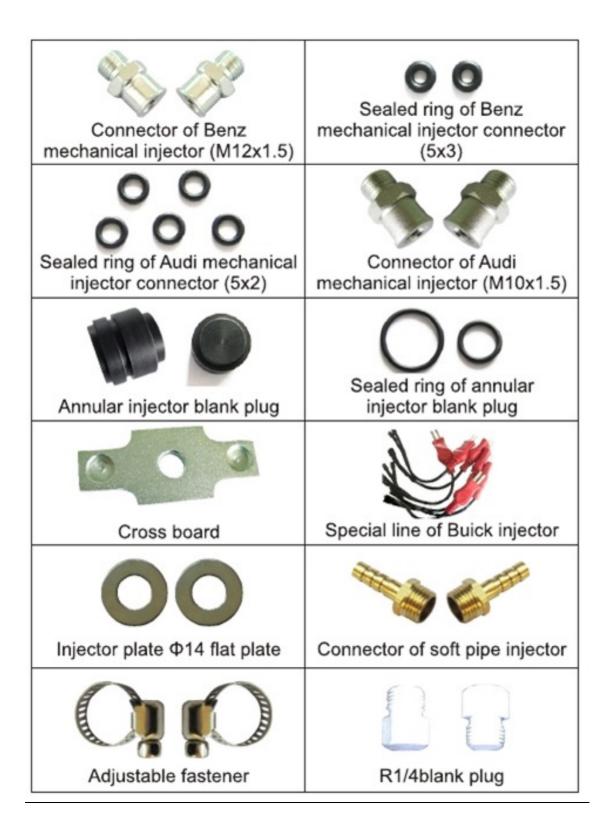

## 7 Attachment

| Fuel Injector Tester & Cleaner | Standard Rail A<br>(include 6 International<br>standard connectors ø10.6) |
|--------------------------------|---------------------------------------------------------------------------|
| Sealed ring of International   | Sealed ring of European                                                   |
| standard connectors(5x2)       | standard connectors (7.5x3.5)                                             |
| European standard              | Standard Rail B                                                           |
| connectors ø13.6               | (Six-holed annular fuel panel)                                            |

| Annular connector of Nissan 1 | Sealed ring of annular<br>connector of Nissan 1 |
|-------------------------------|-------------------------------------------------|
| Annular connector of Nissan 2 | Sealed ring of annular<br>connector of Nissan 2 |
| Annular connector of Nissan 3 | Sealed ring of annular<br>connector of Nissan 3 |
| Annular connector of Toyota   | Sealed ring of annular<br>connector of Toyota   |
| Annular connector of Mazda    | Sealed ring of annular<br>connector of Mazda    |
|                               |                                                 |
| Φ11 underlay of injector      | Φ14 underlay of injector                        |