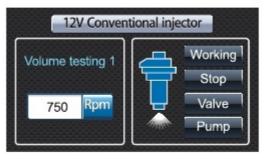

For example: choose the function directory of volume testing 1, press , enter the menu of volume testing 1, press, at the same time, the "pump" display red color, the pump start to work, 5 seconds later, the "working" display red color, the injectors start to work.

in the process, you can use 🔕 or 🙆 to regulater the fuel pressure,

If you need close the pump, so press the key of 🦉

If you need drain the liquid, please press the key of 🛄 , the valve display red color.

If you need suspend, please press the key of P, the stop display red color, press agin, the injector to work.

If you need cancel the work, please press the key of ((), back to last menu.

If you need open the light,press the key of 😰, press again, close the light.