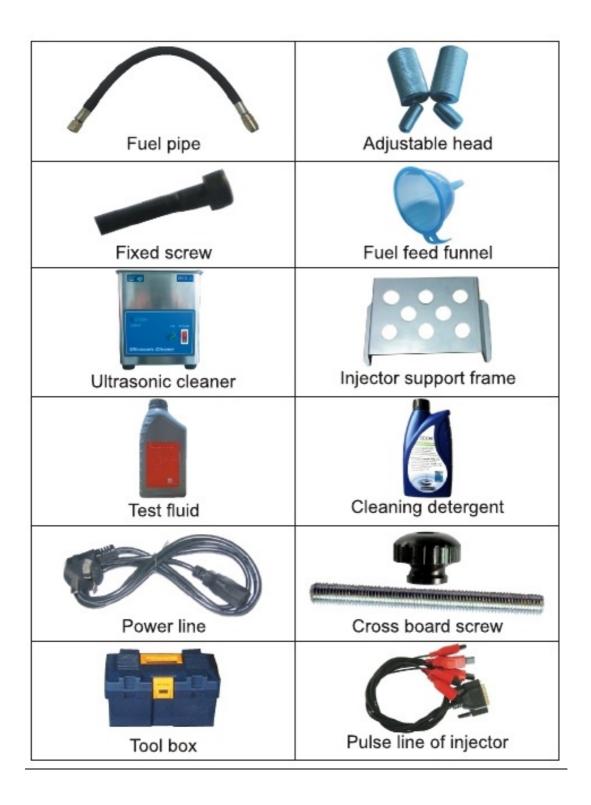

### 3. Accessories

|                        | Fuel filter  |
|------------------------|--------------|
| main machine           | Pulse line   |
| -()                    |              |
| Special plastic funnel | Supply Cable |

## 7 Attachment

| Fuel Injector Tester & Cleaner | Standard Rail A<br>(include 6 International<br>standard connectors ø10.6) |
|--------------------------------|---------------------------------------------------------------------------|
| Sealed ring of International   | Sealed ring of European                                                   |
| standard connectors(5x2)       | standard connectors (7.5x3.5)                                             |
| European standard              | Standard Rail B                                                           |
| connectors ø13.6               | (Six-holed annular fuel panel)                                            |

| Annular connector of Nissan 1 | Sealed ring of annular<br>connector of Nissan 1 |
|-------------------------------|-------------------------------------------------|
| Annular connector of Nissan 2 | Sealed ring of annular<br>connector of Nissan 2 |
| Annular connector of Nissan 3 | Sealed ring of annular<br>connector of Nissan 3 |
| Annular connector of Toyota   | Sealed ring of annular<br>connector of Toyota   |
| Annular connector of Mazda    | Sealed ring of annular<br>connector of Mazda    |
|                               |                                                 |
| Φ11 underlay of injector      | Φ14 underlay of injector                        |