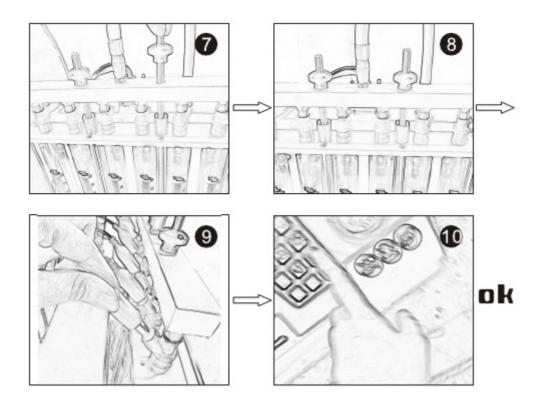

#### 5. Instructions

5.1 Installation Drawing

5.2 Top Feed Injectors Installation

5.3 Side Feed Injectors Installation