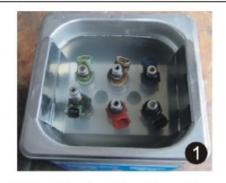

5.5 How to Use the Ultrasonic Bath

- Please check the Ultrasonic power is consistent with the machine before use.
- Please add about 3/4 cleaning liquid to the sink before use.
- Reput the plug in the socket.
- Put clean required injectors on the stand to liquid sink ( one time 8 injectors washable).
- Turn on "POWER" switch lightly, working light " ON", cleaning 10-15 min.
- If stop clean, please turn off " POWER" switch.

- 1. The cleaning liquid can be applied to the position as show.
- 2. Working light
- 3. Working Power key

Attention: Please use the ultrasonic cleaning liquid has an obvious clean effect.