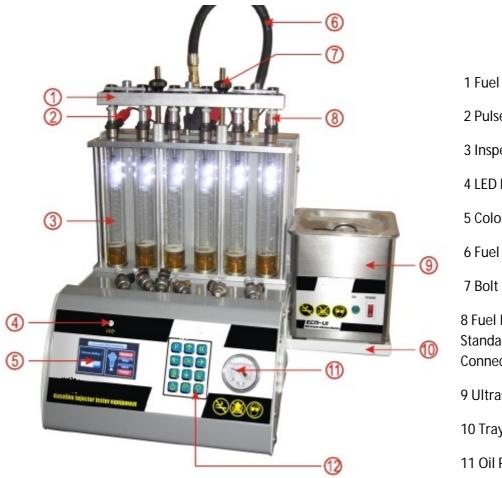

#### 2. Machine Introduction: Front View

 Fuel Rail
Pulse Line
Inspection Tubes
LED Lights
Color LCD
Fuel Pipe For Injector
Bolt
Fuel Injector of Standard International Connector
Ultrasonic Bath
Tray
Oil Pressure Gauge
Button