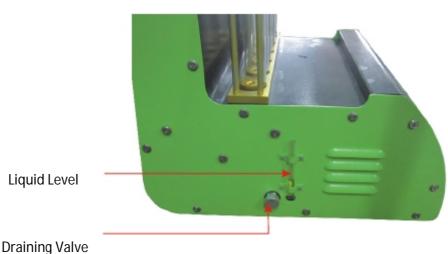

# BulletPro Elite X6/X8 Fuel Injector Cleaner **User Manual**

Version 2.00



Imported by Interequip Pty Ltd

#### 1. Security Information:

The Elite X6/X8 is designed for voltage AC 180~264V or AC 90~132V.

Please wear glasses to avoid liquid slashing into the eyes and please wear gloves when operating the machine.

#### 2. Machine Introduction: Front View



 Fuel Rail
Pulse Line
Inspection Tubes
LED Lights
Color LCD
Fuel Pipe For Injector
Bolt
Fuel Injector of Standard International Connector
Ultrasonic Bath
Tray
Oil Pressure Gauge
Button

**Side View** 





## Panel

| LED                                |               |
|------------------------------------|---------------|
| Volume testing 1                   |               |
| Gasoline injector tester equipment | <b>&amp;@</b> |

# **Key Instructions**

| P         | Press this key to pause Current procedures, press again to continue.                                                                            |
|-----------|-------------------------------------------------------------------------------------------------------------------------------------------------|
| OK        | Press this key to enter next menu or begin working.<br>When working, the pump automatically work after 5<br>seconds, the program began to work. |
|           | Using up, down, left and right to select proced