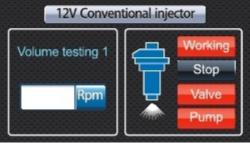

For example: choose the function directory of volume testing 1, press , enter the menu of volume testing 1, press, at the same time, the "pump" display red color, the pump start to work, 5 seconds later, the "working" display red color, the injectors start to work.

in the process, you can use 🔕 or 🙆 to regulater the fuel pressure,

If you need close the pump, so press the key of 🦉

If you need drain the liquid, please press the key of 🛄 , the valve display red color.

If you need suspend, please press the key of P, the stop display red color, press agin, the injector to work.

If you need cancel the work, please press the key of ((), back to last menu.

If you need open the light,press the key of 😰, press again, close the light.