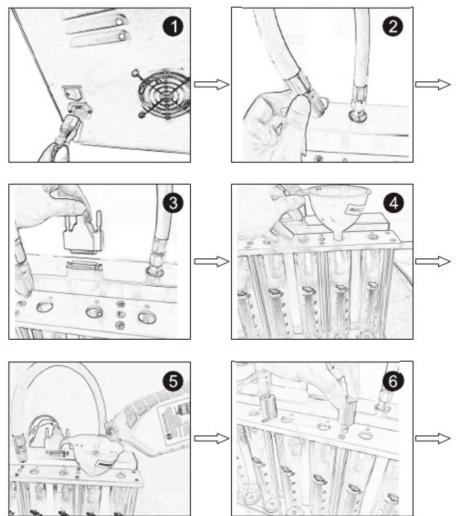

#### 5. Instructions

5.1 Installation Drawing

5.2 Top Feed Injectors Installation

5.3 Side Feed Injectors Installation