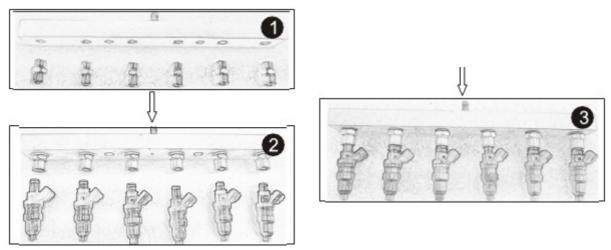

#### 5. Instructions

5.1 Installation Drawing

5.2 Top Feed Injectors Installation

5.3 Side Feed Injectors Installation