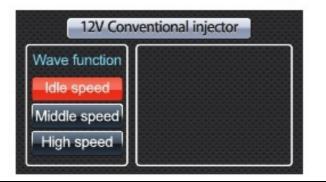

# How to use the waveform function

Please choose the function directory -- waveform function. press the wo times. so the wave can display, you can use for work to choose idle speed or middle speed or high speed to check the waveform. back to last menu, please press the .