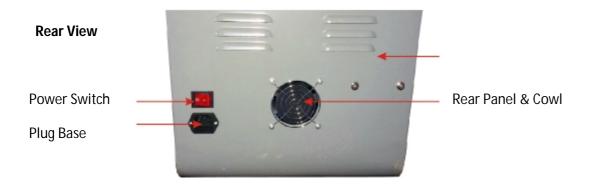

# BulletPro Elite X6/X8 Fuel Injector Cleaner **User Manual**

Version 2.00



Imported by Interequip Pty Ltd

#### 1. Security Information:

The Elite X6/X8 is designed for voltage AC 180~264V or AC 90~132V.

Please wear glasses to avoid liquid slashing into the eyes and please wear gloves when operating the machine.

#### 2. Machine Introduction: Front View



 Fuel Rail
Pulse Line
Inspection Tubes
LED Lights
Color LCD
Fuel Pipe For Injector
Bolt
Fuel Injector of Standard International Connector
Ultrasonic Bath
Tray
Oil Pressure Gauge
Button

**Side View** 





## Panel

| LED                                |               |
|------------------------------------|---------------|
| Volume testing 1                   |               |
| Gasoline injector tester equipment | <b>&amp;@</b> |

# **Key Instructions**

| P         | Press this key to pause Current procedures, press again to continue.                                                                            |
|-----------|-------------------------------------------------------------------------------------------------------------------------------------------------|
| OK        | Press this key to enter next menu or begin working.<br>When working, the pump automatically work after 5<br>seconds, the program began to work. |
|           | Using up, down, left and right to select procedur