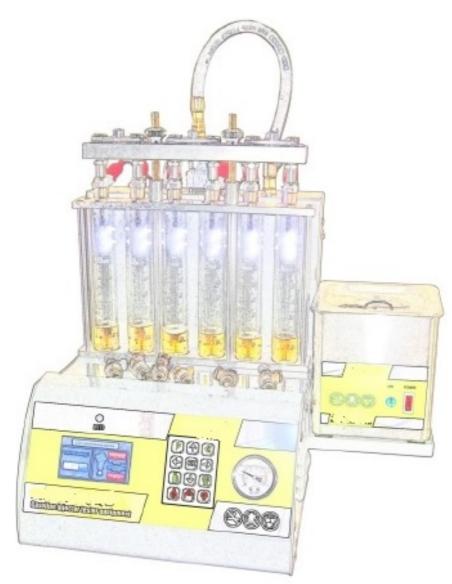

#### 2. Machine Introduction: Front View

 Fuel Rail
Pulse Line
Inspection Tubes
LED Lights
Color LCD
Fuel Pipe For Injector
Bolt
Fuel Injector of Standard International Connector
Ultrasonic Bath
Tray
Oil Pressure Gauge
Button