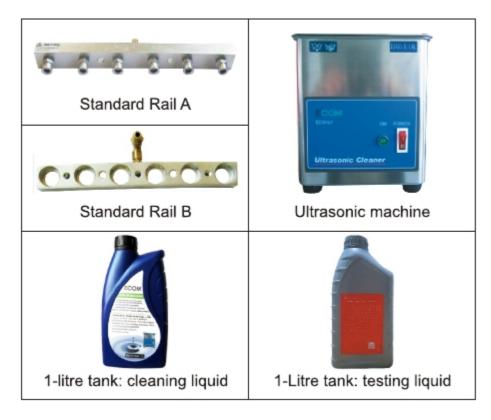

## 7 Attachment

| Fuel Injector Tester & Cleaner | Standard Rail A<br>(include 6 International<br>standard connectors ø10.6) |
|--------------------------------|---------------------------------------------------------------------------|
| Sealed ring of International   | Sealed ring of European                                                   |
| standard connectors(5x2)       | standard connectors (7.5x3.5)                                             |
| European standard              | Standard Rail B                                                           |
| connectors ø13.6               | (Six-holed annular fuel panel)                                            |