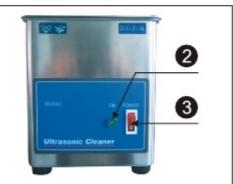

5.5 How to Use the Ultrasonic Bath

- Please check the Ultrasonic power is consistent with the machine before use.
- Please add about 3/4 cleaning liquid to the sink before use.
- Reput the plug in the socket.
- Put clean required injectors on the stand to liquid sink ( one time 8 injectors washable).
- Turn on "POWER" switch lightly, working light " ON", cleaning 10-15 min.
- If stop clean, please turn off " POWER" switch.

- 1. The cleaning liquid can be applied to the position as show.
- 2. Working light
- 3. Working Power key

Attention: Please use the ultrasonic cleaning liquid has an obvious clean effect.