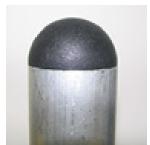

### **HEMISPHERE HEAD**

Tube insert with full hemisphere head Fits 48.3mm OD tube.

Provides good protection and decorative finish to the tube end. Available in black polyethylene plastic.

14-NPRD48HIQ

FLAT TOP