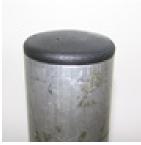

Tube insert fits 48.3mm OD Scaffold tube Black Polyethylene - also available in Yellow.

14-CPP13025