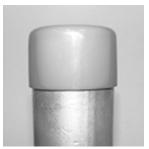

### Caps for Scaffold Tube

Water resistant — protection against moisture and rust.

14-CPP483HIQ

## Hi-Q CAP – Versatile 3 in 1 Cap

Plastic cap designed to fit:
Scaffold tube 48.3mmOD, Waratah Stakes, and
Reinforcing bar Sizes D10, D12, D16.
Bright Yellow for visibility, UV Stablilised LLDPE
Easy to fit cap that protects people from injury, and buildings from damage