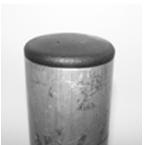

#### **DOMED TOP**

Tube insert fits 48.3mm OD scaffold tube. Fits also thick wall Aluminium Tube Available in Black polyethylene plastic

14-NPRD48HF