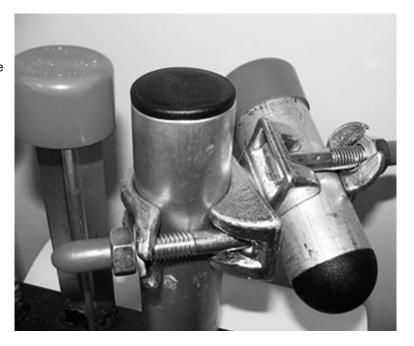

#### **DOMED TOP**

Tube insert fits 48.3mm OD scaffold tube. Fits also thick wall Aluminium Tube Available in Black polyethylene plastic

14-NPRD48HF

### **HEMISPHERE HEAD**

Tube insert with full hemisphere head Fits 48.3mm OD tube.

Provides good protection and decorative finish to the tube end. Available in black polyethylene plastic.

14-NPRD48HIQ

FLAT TOP

Tube insert fits 48.3mm OD Scaffold tube Black Polyethylene - also available in Yellow.

14-CPP13025