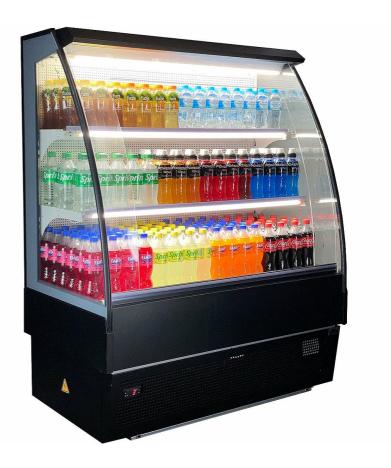

# MODEL: TK-12

#### **QUICK INFO**

Quality Rhino low energy open front commercial refrigerator with brand parts, solid build, led lighting and many unique features.

Over 3 years of development ensured high quality, lowest energy and ease of servicing, from magnetic bottom grill to sleek 'hidden' overnight curtain the Rhino TK open front series really is a winner for tough environments and longevity.

### PARTS AND ENERGY INFO

- High Efficiency Compressor
- LOW E Glass Sides
- German EBM EC Fans
- Led Lighting
- R290 Gas
- Cyclopentane Foaming
- Electronic Controller

#### **SPECIFICATIONS**

| Capacity (litres)       | 325               |
|-------------------------|-------------------|
| Holds (cans)            | N/A               |
| Noise Level             | 47                |
| Consumption             | 14.22Kwh/24Hrs    |
| Unit dimensions (WxDxH) | 1210 x 660 x 1500 |
| Lockable                | No                |
| Gross weight            | 273 kg            |