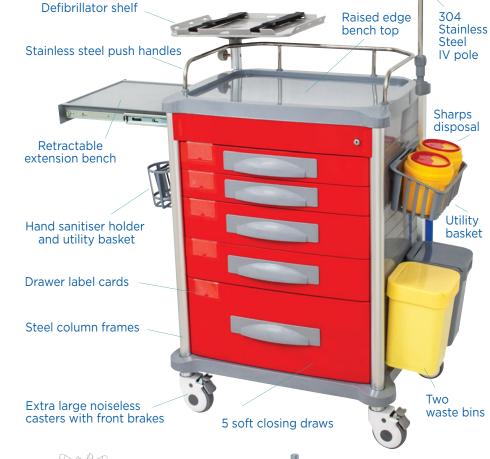

## emergency trolley

HEALTHCARE SUPPLIES SPECIALISTS

The TASK Medical Emergency
Trolley has been designed for
Australian healthcare facilities.
Stronger construction and larger
wheels make mobility highly
responsive and effortless.
With the range of specific
features, this trolley offers
everything you need in an
emergency at your fingertips
- fast!

- Steel frame
- Washable ABS body
- Two waste bins
- 5 soft closing draws
- Central key locking
- Draw dividers
- Drawer label cards

- Two 2L needle disposal flasks
- Two utility baskets
- Raised edge bench top
- External power board 240 Volt / 10Amp with 5 meter line
- Oxygen tank holder
- Cardiac CPR board