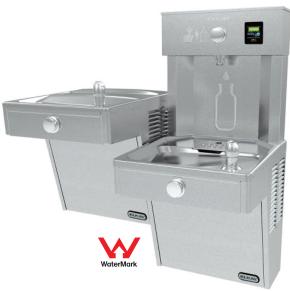

Elkay® EZH2O Bi-Level Vandal-Resistant

Bottle filling station with dual drinking fountain (refrigerated) Product Code: LVRCTL8WS2K

The Elkay EZH2O® Bottle Filling Station delivers a clean quick water bottle fill and enhances sustainability by minimizing our dependency on disposable plastic bottles. Vandal-resistant cooler and bottle filling station in a consolidated space saving DDA compliant design. Push button activation with automatic 20-second shut-off timer on bottle filler.

## **Product features**

- Ideal for heavy-use installations such as educational and recreational facilities.
- Vandal-resistant, push-button activation for both the bottle filler and the water cooler.
- Fill rate is 249.84 LPH.
- Visual filter monitor with LED filter status indicator for when filter change is necessary.
- The 11356.24 litres filter is certified to NSF 42 and 53 for lead, Class 1 particulate, chlorine,

## **Technical Details**

taste and odor reduction.

- Green Ticker informs user of number of 600ml plastic water bottles saved from waste.
- Laminar flow provides clean fill with minimal splash.
- Vandal-resistant bubblers feature chrome-plated integral hood guard to prevent contamination from other users, airborne deposits and tampering.
- WaterMark certified

| Special Features                                                           | Visual Filter Monitor, Filtered, Green Ticker™<br>Laminar Flow, Real Drain ,Vandal Resistant |
|----------------------------------------------------------------------------|----------------------------------------------------------------------------------------------|
| Finish                                                                     | Stainless Steel                                                                              |
| Power                                                                      | 220V/50Hz                                                                                    |
| Chilling option                                                            | 30 LPH                                                                                       |
| Bubbler style                                                              | Vandal Resistant                                                                             |
| Activation by                                                              | Electronic Bottle Filler Button With<br>Mechanical Front Bubbler Button                      |
| Mounting Type                                                              | Wall Mount (On Wall)                                                                         |
| Full Load Amps                                                             | 3                                                                                            |
| Rated Watts                                                                | 370                                                                                          |
| Dimensions (L x W x H)                                                     | 91.76cm x 47.31cm x 98.58cm                                                                  |
| Approx. Shipping Weight                                                    | 53.98kgs                                                                                     |
| No. of Stations Served                                                     | 2                                                                                            |
| *Please refer to the Elkay® Product Warranty for full terms and conditions |                                                                                              |