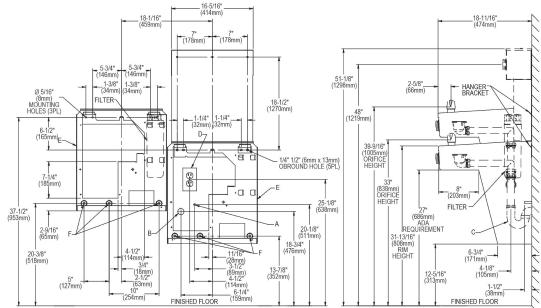

| Special Features                                                           | Visual Filter Monitor, Filtered, Green Ticker™<br>Laminar Flow, Real Drain ,Vandal Resistant |
|----------------------------------------------------------------------------|----------------------------------------------------------------------------------------------|
| Finish                                                                     | Stainless Steel                                                                              |
| Power                                                                      | 220V/50Hz                                                                                    |
| Chilling option                                                            | 30 LPH                                                                                       |
| Bubbler style                                                              | Vandal Resistant                                                                             |
| Activation by                                                              | Electronic Bottle Filler Button With<br>Mechanical Front Bubbler Button                      |
| Mounting Type                                                              | Wall Mount (On Wall)                                                                         |
| Full Load Amps                                                             | 3                                                                                            |
| Rated Watts                                                                | 370                                                                                          |
| Dimensions (L x W x H)                                                     | 91.76cm x 47.31cm x 98.58cm                                                                  |
| Approx. Shipping Weight                                                    | 53.98kgs                                                                                     |
| No. of Stations Served                                                     | 2                                                                                            |
| *Please refer to the Elkay® Product Warranty for full terms and conditions |                                                                                              |

REDUCE HEIGHT BY 3" FOR INSTALLATION OF CHILDREN'S ADA COOLER