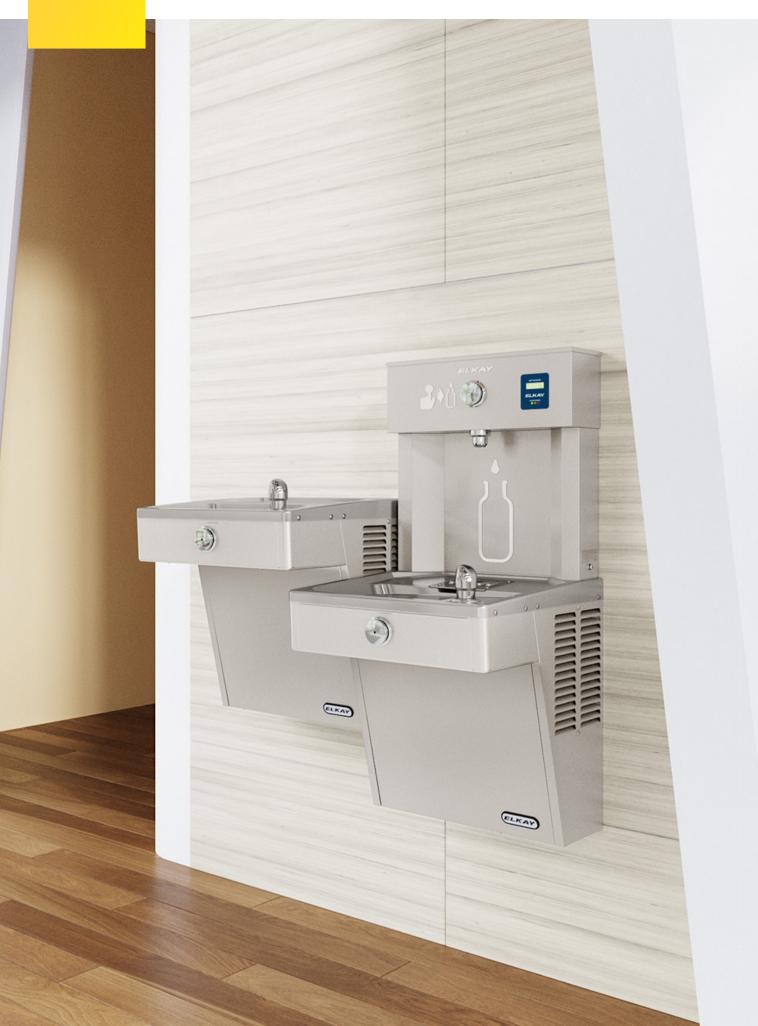

Elkay® EZH2O Bi-Level Vandal-Resistant

Bottle filling station with dual drinking fountain (refrigerated) Product Code: LVRCTL8WS2K

The Elkay EZH2O® Bottle Filling Station delivers a clean quick water bottle fill and enhances sustainability by minimizing our dependency on disposable plastic bottles. Vandal-resistant cooler and bottle filling station in a consolidated space saving DDA compliant design. Push button activation with automatic 20-second shut-off timer on bottle filler.

## **Product features**

- Ideal for heavy-use installations such as educational and recreational facilities.
- Vandal-resistant, push-button activation for both the bottle filler and the water cooler.
- Fill rate is 249.84 LPH.
- Visual filter monitor with LED filter status indicator for when filter change is necessary.
- The 11356.24 litres filter is certified to NSF 42 and 53 for lead, Class 1 particulate, chlorine,

## **Technical Details**

taste and odor reduction.

- Green Ticker informs user of number of 600ml plastic water bottles saved from waste.
- Laminar flow provides clean fill with minimal splash.
- Vandal-resistant bubblers feature chrome-plated integral hood guard to prevent contamination from other users, airborne deposits and tampering.
- WaterMark certified

| Special Features                                                           | Visual Filter Monitor, Filtered, Green Ticker™<br>Laminar Flow, Real Drain ,Vandal Resistant |
|----------------------------------------------------------------------------|----------------------------------------------------------------------------------------------|
| Finish                                                                     | Stainless Steel                                                                              |
| Power                                                                      | 220V/50Hz                                                                                    |
| Chilling option                                                            | 30 LPH                                                                                       |
| Bubbler style                                                              | Vandal Resistant                                                                             |
| Activation by                                                              | Electronic Bottle Filler Button With<br>Mechanical Front Bubbler Button                      |
| Mounting Type                                                              | Wall Mount (On Wall)                                                                         |
| Full Load Amps                                                             | 3                                                                                            |
| Rated Watts                                                                | 370                                                                                          |
| Dimensions (L x W x H)                                                     | 91.76cm x 47.31cm x 98.58cm                                                                  |
| Approx. Shipping Weight                                                    | 53.98kgs                                                                                     |
| No. of Stations Served                                                     | 2                                                                                            |
| *Please refer to the Elkay® Product Warranty for full terms and conditions |                                                                                              |