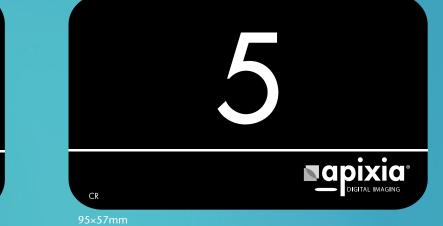

SIX PLATE SIZES FOR VARIOUS ANIMAL STRUCTURES With the apixia EXL<sup>®</sup> PSP Scanner, various animal structures such as tooth apices, alveolar bone and dentition can be viewed with

treatment plans.