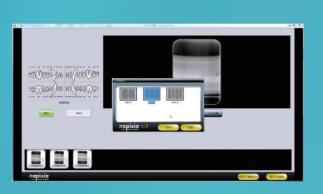

## LASER FAST IMAGE PROCESSING Imaging is fast and simple. The smart top-loading design harnesses the power of gravity for

simple loading and fuss-free use. In just a short time, the crystal clear radiograph appears on

INTERFACE each user.