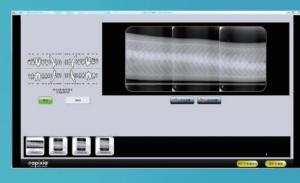

## LASER FAST IMAGE PROCESSING Imaging is fast and simple. The smart top-loading design harnesses the power of gravity for

simple loading and fuss-free use. In just a short time, the crystal clear radiograph appears on

INTERFACE each user.