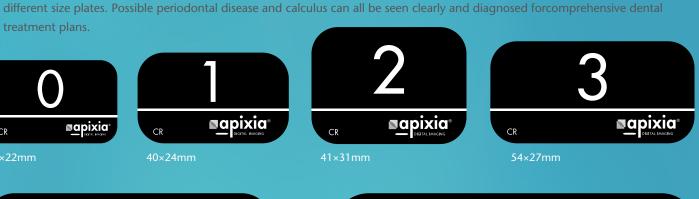

SIX PLATE SIZES FOR VARIOUS ANIMAL STRUCTURES With the apixia EXL<sup>®</sup> PSP Scanner, various animal structures such as tooth apices, alveolar bone and dentition can be viewed with

treatment plans.