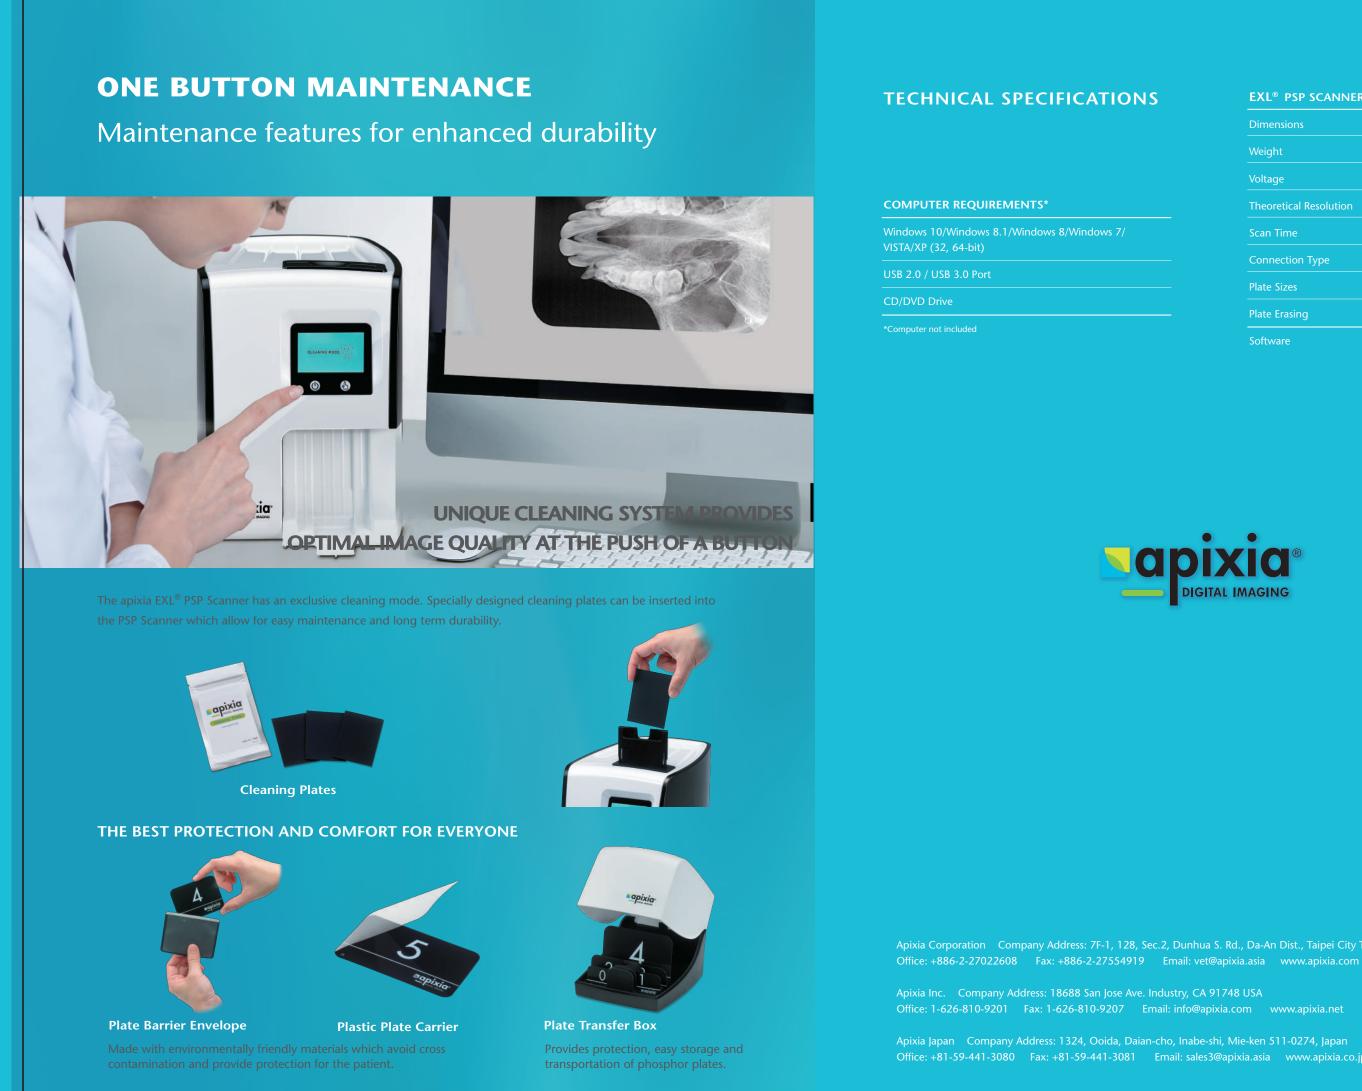

## LASER FAST IMAGE PROCESSING Imaging is fast and simple. The smart top-loading design harnesses the power of gravity for

simple loading and fuss-free use. In just a short time, the crystal clear radiograph appears on