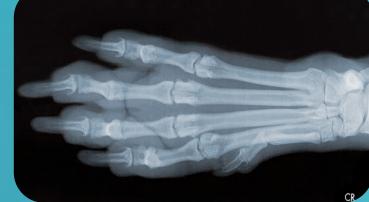

## LASER FAST IMAGE PROCESSING Imaging is fast and simple. The smart top-loading design harnesses the power of gravity for

simple loading and fuss-free use. In just a short time, the crystal clear radiograph appears on