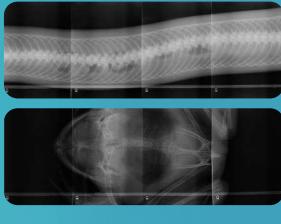

# INTUITIVE

THE 4 PLATE HOLDER CAPTURES EVEN MORE IN ONE RADIOGRAPH

stitched holder. When capturing images on animals such as snakes, frogs and mice, the stitched holder allows for the

images can be immediately viewed. The imaging software can be easily networked and comes with unlimited licenses.