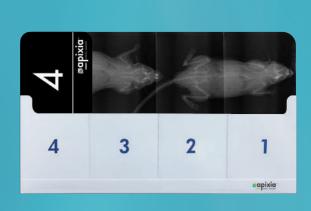

# INTUITIVE

THE 4 PLATE HOLDER CAPTURES EVEN MORE IN ONE RADIOGRAPH

stitched holder. When capturing images on animals such as snakes, frogs and mice, the stitched holder allows for the

images can be immediately viewed. The imaging software can be easily networked and comes with unlimited licenses.