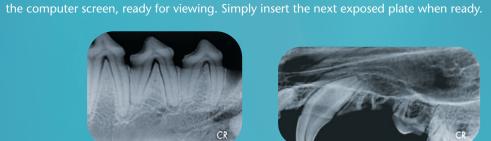

SIX PLATE SIZES FOR VARIOUS ANIMAL STRUCTURES With the apixia EXL<sup>®</sup> PSP Scanner, various animal structures such as tooth apices, alveolar bone and dentition can be viewed with