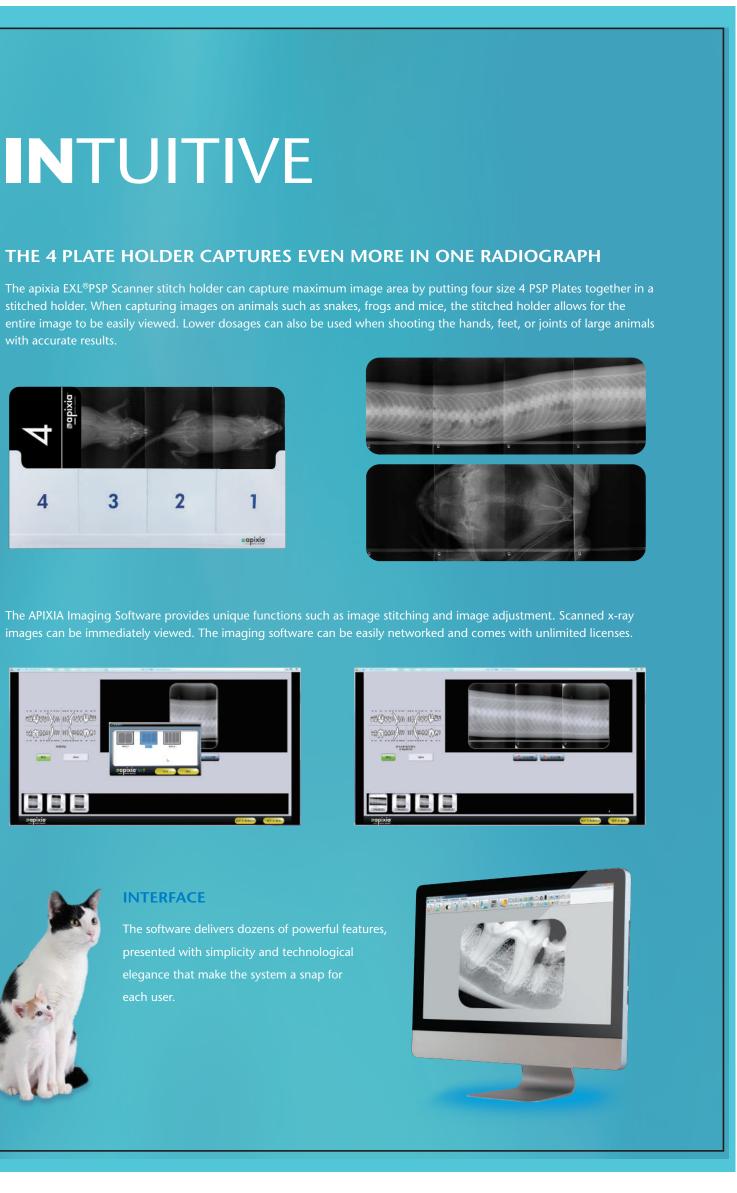

# INTUITIVE

THE 4 PLATE HOLDER CAPTURES EVEN MORE IN ONE RADIOGRAPH

stitched holder. When capturing images on animals such as snakes, frogs and mice, the stitched holder allows for the

images can be immediately viewed. The imaging software can be easily networked and comes with unlimited licenses.

INTERFACE each user.