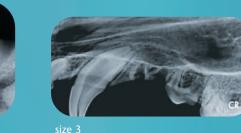

SIX PLATE SIZES FOR VARIOUS ANIMAL STRUCTURES With the apixia EXL<sup>®</sup> PSP Scanner, various animal structures such as tooth apices, alveolar bone and dentition can be viewed with