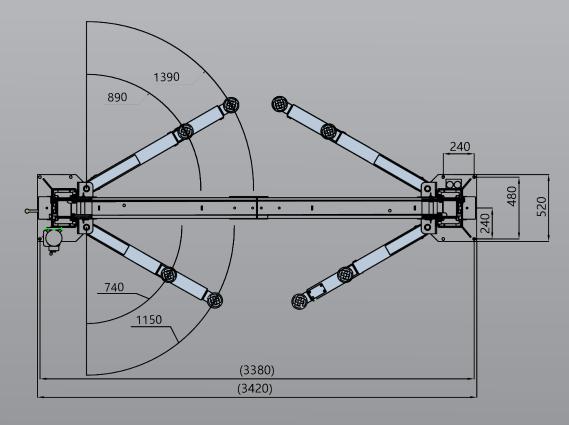

### 4.5 Ton 2 Post Base Plate Hoist

- » 4.5 Ton lifting capacity
- » Lifting height of 1.85m plus 4WD adapters
- » Base plate design
- » Durable charcoal Hammertone powder coat finish, with orange arms
- » Single lock release