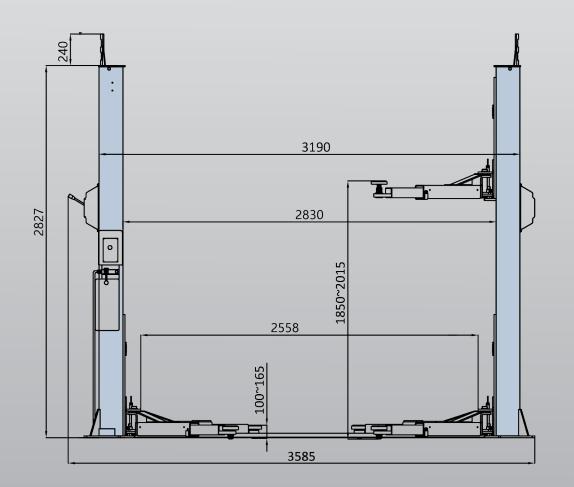

### 4.5 Ton 2 Post Base Plate Hoist

- » 4.5 Ton lifting capacity
- » Lifting height of 1.85m plus 4WD adapters
- » Base plate design
- » Durable charcoal Hammertone powder coat finish, with orange arms
- » Single lock release

## **Minimum Concrete** Requirement 150mm Recommended **Ceiling Height** 3.25m **Power** Requirements 240v 2.2kw 16 amps 3 phase 3.5kw 9 amps Fast motor Neutral required **Freight Dimensions** 290 x 56 x 110cm 730kg