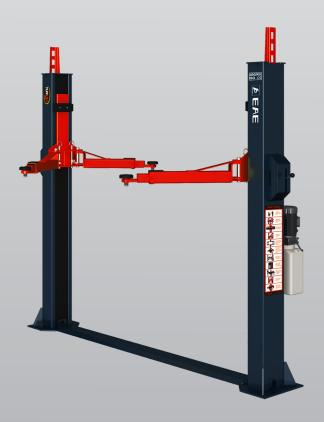

### 4.5 Ton 2 Post Base Plate Hoist

- » 4.5 Ton lifting capacity
- » Lifting height of 1.85m plus 4WD adapters
- » Base plate design
- » Durable charcoal Hammertone powder coat finish, with orange arms
- » Single lock release

- » Door protection pads
- » Combination screw pads plus 4WD adapters
- » Certified to Australian Standards and design registered with Worksafe
- » Optional EV charging station
- » 1 Year parts & labour warranty