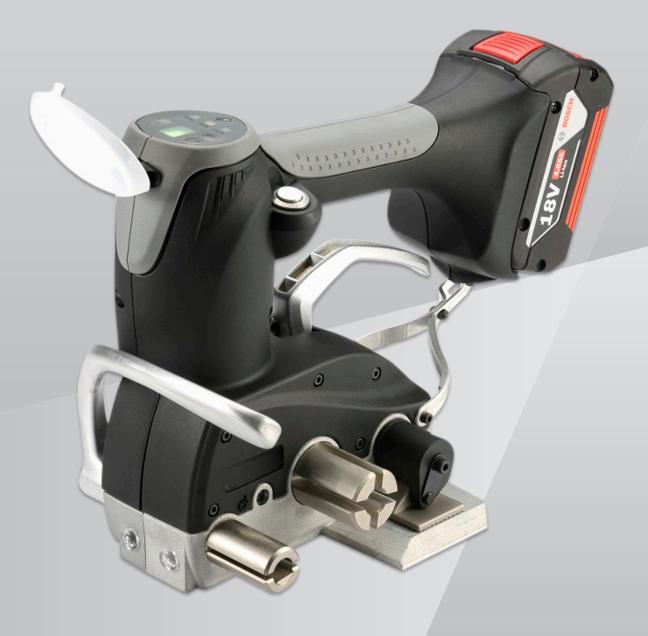

## Tenso<sup>®</sup> LS-CT32

Composite Battery Powered Strapping Tool 19mm - 32mm #61850

The LS-CT32 is a heavy-duty, reliable, and efficient strapping tool for your packaging, shipping, or logistics business. Our tool is designed to tension and cut poly woven cord or composite strapping to create a tight pack, providing consistent and reliable tensioning for both composite and woven cord strapping in widths ranging from 19mm to 32mm.

## Features

- Max tension: 800daN.
- Six tension control settings.
- Three pre-programmed tension modes.
- Fits 19-32mm width, 0.85-1.65mm thickness.
- Single-handed operation: Automatic tension.
- Programmed touch panel: Auto, semi, manual.
- Quick Reverse Button: Tool removal.
- Lightest: 3.6kg with battery.
- 6-degree handlebar angle.
- Low center of gravity.

## **Specifications**

| Strap Type       | Composite & Woven Cord Strapping     |
|------------------|--------------------------------------|
| Strap Width      | 19 - 32mm                            |
| Strap Thickness  | 0.85 -1.65mm                         |
| Net Weight       | 3.6kg (including battery)            |
| Tensioning Force | 6 settings (300 -800daN)             |
| Tensioning Speed | 35mm/Second                          |
| Battery          | Bosch 18V Li ; 350 Cycles per charge |