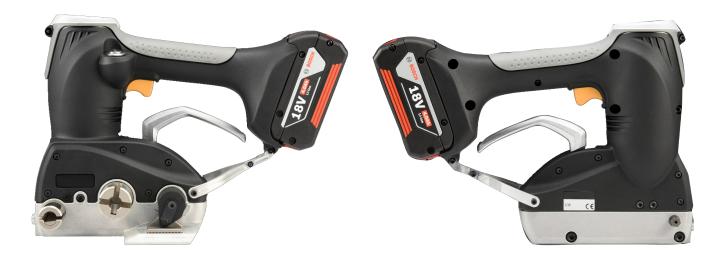

## Features

- Max tension: 800daN.
- Six tension control settings.
- Three pre-programmed tension modes.
- Fits 19-32mm width, 0.85-1.65mm thickness.
- Single-handed operation: Automatic tension.
- Programmed touch panel: Auto, semi, manual.
- Quick Reverse Button: Tool removal.
- Lightest: 3.6kg with battery.
- 6-degree handlebar angle.
- Low center of gravity.

## **Specifications**

| Strap Type       | Composite & Woven Cord Strapping     |
|------------------|--------------------------------------|
| Strap Width      | 19 - 32mm                            |
| Strap Thickness  | 0.85 -1.65mm                         |
| Net Weight       | 3.6kg (including battery)            |
| Tensioning Force | 6 settings (300 -800daN)             |
| Tensioning Speed | 35mm/Second                          |
| Battery          | Bosch 18V Li ; 350 Cycles per charge |