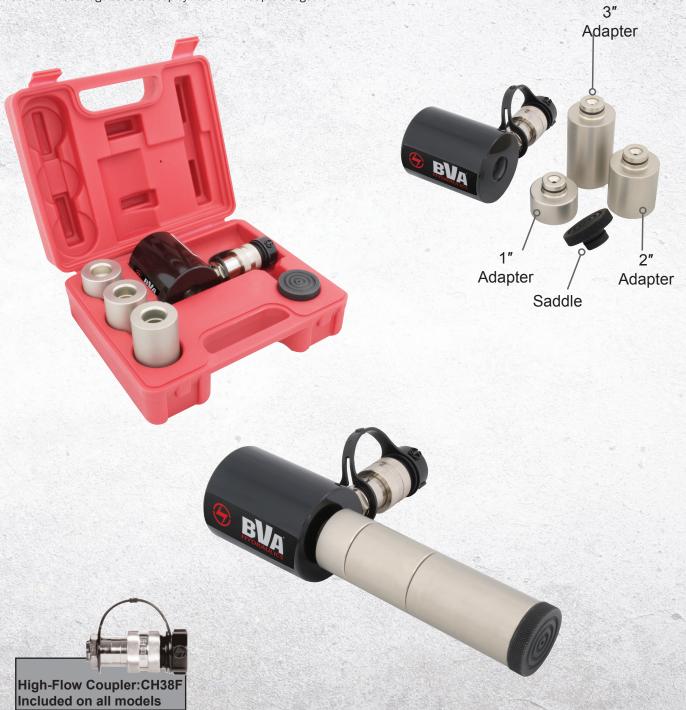

## **LOW PROFILE CYLINDER KIT**

- · Compact design for use in confined spaces
- · Ideal for pushing applications
- · Rod wiper helps seal out dirt and contamination
- · Specially designed return spring ensures a quick retraction and extends the life of the spring
- · Industrial hard chrome plated rod helps prevent scratching and corrosion
- Includes stackable 1", 2", and 3" aluminum adapters that conveniently snap into the base of the rod
- · Includes high flow ball coupler and dust cap
- Convenient storage case to keep cylinder and adapters together