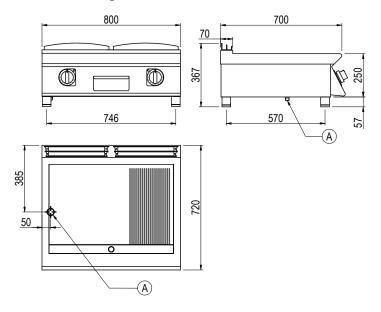

## **General Drawing:**

# **Specifications:**

Model FME741TFT W x D x H (mm) 800 x 720 x 367 Weight 80kg Cooktop (mm) 720 x 460 Packed Dimensions (mm) 845 x 825 x 570 Packed Weight (mm) 90kg

**Electrical Connection** 3Ø + N + E