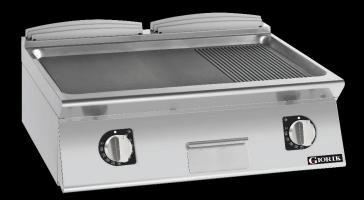

### **Product Information:**

- · Class leading, European style, professional quality and reliability since 1963
- 700 series, electric frytop with 2/3 smooth and 1/3ribbed 12mm mild steel plate (13kW)
- Heating elements with Hi-limit temperature protection
- Temperature regulation via thermostat (50°C 300°C)
- Indicator lights to monitor the correct operation of the appliance
- Robust 304 grade stainless steel construction with rounded corners for improved cleaning
- · Hermetically sealed, pressed work surface with raised edges to protect from overflow
- Removable grease tray
- 24-month warranty