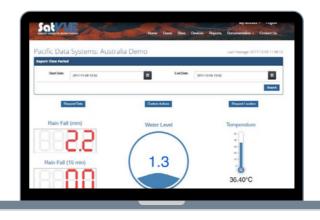

# Heat Stress Management for Livestock Access and Monitor Anywhere Anytime

Excessive heat load or heat stress can be detrimental to the health & wellbeing of livestock, and can cause:

- Decline in feed intake
- Reduced fertility
- Decreased milk production
- Death