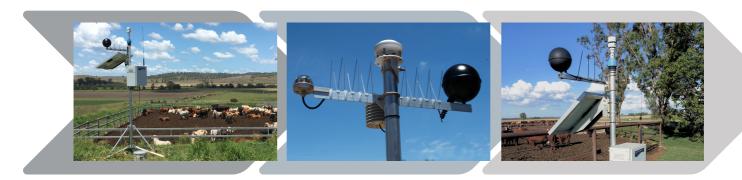

- Latest 4G LTE-M/NB-IoT telemetry
- Ultrasonic windspeed direction sensor
- Black globe temperature sensor and light solar radiance
- Temperature, humidity, barometric pressure sensor
- Solar panel and battery backup
- Tipping bucket rain gauge

- Satellite connectivity
- Gas sensing methane, ammonia, hydrogen sulfide,
- Sulphur dioxide
- Light solar radiation
- Mast/Tripod