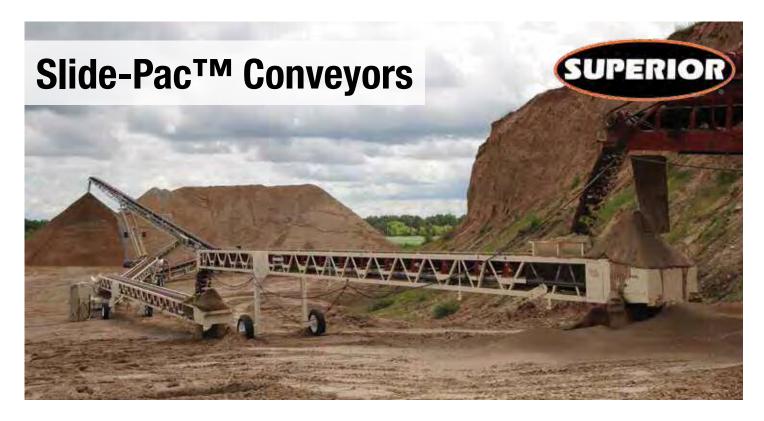

# **Slide-Pac Conveyors**

#### **Highly Portable**

Stay active and significantly increase your portable plant's efficiencies with this proficient conveyor system.

- ► Tandem axle on 900 mm x 24.38 m system
- ▶ Trailer unit equipped with air brakes, turntable hitch and travel lights