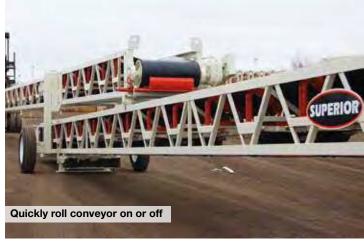

- Unload middle and top units from trailer unit in less than 10 minutes
- ▶ Return conveyors to transport mode in less than 10 minutes