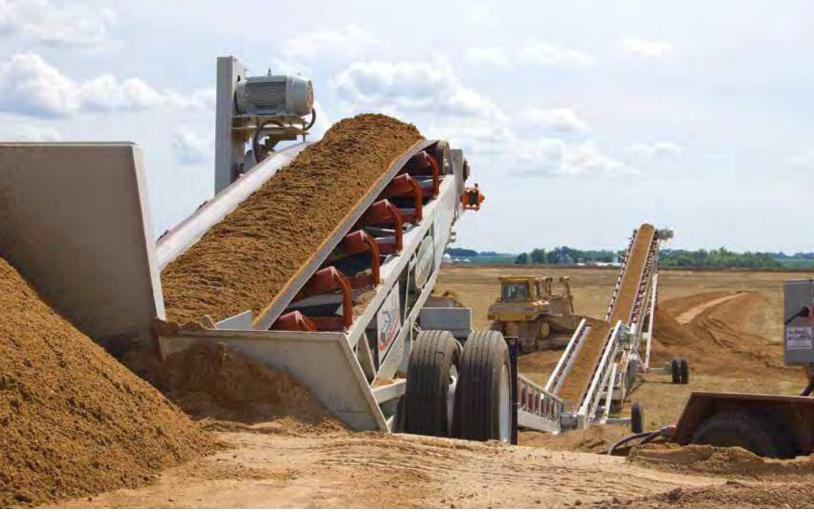

# **Slide-Pac Conveyors**

#### **Accommodating Sizes**

Depending on your needs, owners can transport up to 73.15 m of conveyors in one load.

- ▶ 900 mm x 24.38 m, 900 mm x 21.33 m or 900 mm x 18.29 m conveyor packages
- ➤ Top unit equipped with manual raise strut axle, capable of a 3.73 m discharge height

#### **Highly Portable**

Stay active and significantly increase your portable plant's efficiencies with this proficient conveyor system.

- ► Tandem axle on 900 mm x 24.38 m system
- ▶ Trailer unit equipped with air brakes, turntable hitch and travel lights