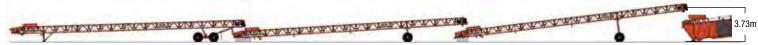

## **Transport Ready**

| Model | Conveyor Dimensions | A       | В      | С       | D      | E      |
|-------|---------------------|---------|--------|---------|--------|--------|
| SLP60 | 900 mm x 18.29 m    | 18.18 m | 1.27 m | 13.64 m | 4.32 m | 4.11 m |
| SLP70 | 900 mm x 21.33 m    | 21.23 m | 1.27 m | 16.76 m | 4.32 m | 4.11 m |
| SLP80 | 900 mm x 24.38 m    | 24.28 m | 1.27 m | 19.73 m | 4.32 m | 4.11 m |

#### **Accommodating Sizes**

Depending on your needs, owners can transport up to 73.15 m of conveyors in one load.

- ▶ 900 mm x 24.38 m, 900 mm x 21.33 m or 900 mm x 18.29 m conveyor packages
- ➤ Top unit equipped with manual raise strut axle, capable of a 3.73 m discharge height