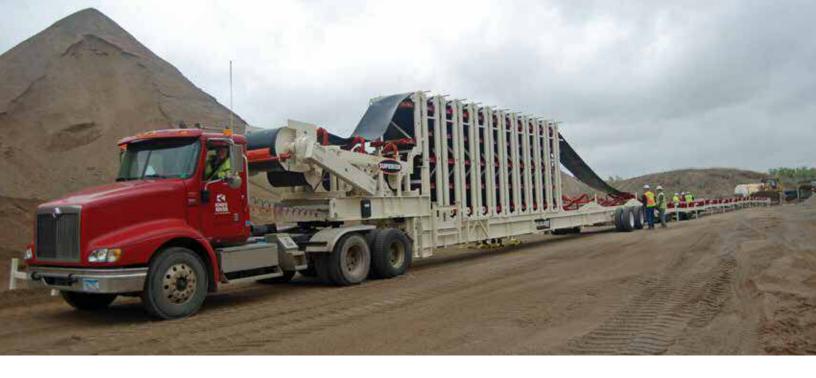

#### **Highly Portable**

Stay active and significantly increase your portable plant's efficiencies with this proficient conveyor system.

- ► Tandem axle on 900 mm x 24.38 m system
- ▶ Trailer unit equipped with air brakes, turntable hitch and travel lights

#### Safety by Design

Avoid lifting portable conveyors with loaders or cranes and gain extra safety and security at your site.

- ► Slide-off method reduces hazards created when lifting heavy equipment
- ► Heavy-duty locking system fastens conveyors together during transportation