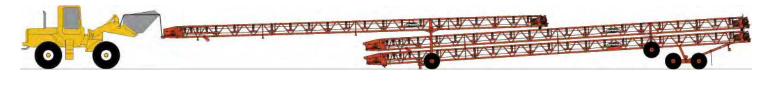

## **Loader-Assisted Setup**

#### **Accommodating Sizes**

Depending on your needs, owners can transport up to 73.15 m of conveyors in one load.

- ▶ 900 mm x 24.38 m, 900 mm x 21.33 m or 900 mm x 18.29 m conveyor packages
- ➤ Top unit equipped with manual raise strut axle, capable of a 3.73 m discharge height