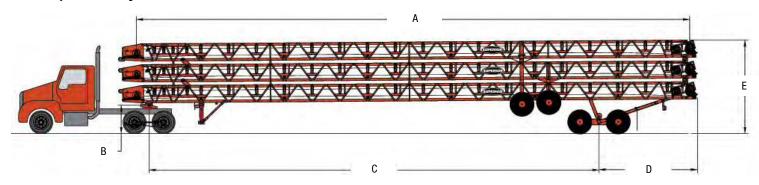

## **Transport Ready**

| Model | Conveyor Dimensions | A       | В      | С       | D      | E      |
|-------|---------------------|---------|--------|---------|--------|--------|
| SLP60 | 900 mm x 18.29 m    | 18.18 m | 1.27 m | 13.64 m | 4.32 m | 4.11 m |
| SLP70 | 900 mm x 21.33 m    | 21.23 m | 1.27 m | 16.76 m | 4.32 m | 4.11 m |
| SLP80 | 900 mm x 24.38 m    | 24.28 m | 1.27 m | 19.73 m | 4.32 m | 4.11 m |