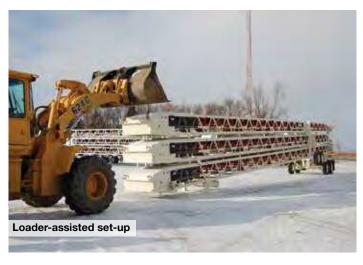

*

Depending on your needs, owners can transport up to 73.15 m of conveyors in one load.

- ▶ 900 mm x 24.38 m, 900 mm x 21.33 m or 900 mm x 18.29 m conveyor packages
- ➤ Top unit equipped with manual raise strut axle, capable of a 3.73 m discharge height

#### Safety by Design

Avoid lifting portable conveyors with loaders or cranes and gain extra safety and security at your site.

- ► Slide-off method reduces hazards created when lifting heavy equipment
- ► Heavy-duty locking system fastens conveyors together during transportation

#### **Highly Portable**

Stay active and significantly increase your portable plant's efficiencies with this proficient conveyor system.

- ► Tandem axle on 900 mm x 24.38 m system
- ▶ Trailer unit equipped with air brakes, turntable hitch and travel lights





# **Maximum Efficiency**

## **Transport Ready**



| Model | Conveyor Dimensions | A       | В      | С       | D      | E      |
|-------|---------------------|---------|--------|---------|--------|--------|
| SLP60 | 900 mm x 18.29 m    | 18.18 m | 1.27 m | 13.64 m | 4.32 m | 4.11 m |
| SLP70 | 900 mm x 21.33 m    | 21.23 m | 1.27 m | 16.76 m | 4.32 m | 4.11 m |
| SLP80 | 900 mm x 24.38 m    | 24.28 m | 1.27 m | 19.73 m | 4.32 m | 4.11 m |

## **Loader-Assisted Setup**





# **Operation Ready**









- TeleStacker® Conveyor
- PowerStacker® Conveyor
- Portable Radial Stacking Conveyor
- Self-Contained Portable Radial Stacking Conveyor
- Pinnacle® Conveyor
- Portable Jump Conveyor
- Stack-Pac™ Conveyor
- Slide-Pac Conveyor
- Trailblazer™ Conveyor
- Zipline™ Conveyor
- Stackable Co