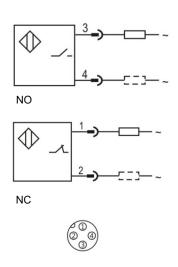

|
| Standard target            | Fe 45*45*1t                   | Fe 60*60*1t | Voltage withstand       | 1000V/AC 50/60Hz 60S |
| Switch-point drifts [%/Sr] | ≤±10%                         |             | Insulation resistance   | ≥50MΩ (500VDC)       |
| Hysteresis range [%/Sr]    | 120%                          |             | Vibration resistance    | 1050Hz (1.5mm)       |
| Repeat accuracy [R]        | ≤3%                           |             | Degree of protection    | IP67                 |
| Load current               | ≤300mA                        |             | Housing material        | PBT                  |
| Residual voltage           | ≤10V                          |             | Connection type         | M12 connector        |

### **Dimensions**



# Wiring diagram