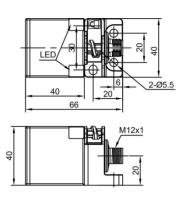

20 Hz 20 Hz          |
| Standard target            | Fe 45*45*1t                   | Fe 60*60*1t | Voltage withstand       | 1000V/AC 50/60Hz 60S |
| Switch-point drifts [%/Sr] | ≤±10%                         |             | Insulation resistance   | ≥50MΩ (500VDC)       |
| Hysteresis range [%/Sr]    | 120%                          |             | Vibration resistance    | 1050Hz (1.5mm)       |
| Repeat accuracy [R]        | ≤3%                           |             | Degree of protection    | IP67                 |
| Load current               | ≤300mA                        |             | Housing material        | PBT                  |
| Residual voltage           | ≤10V                          |             | Connection type         | M12 connector        |

### **Dimensions**



# Wiring diagram