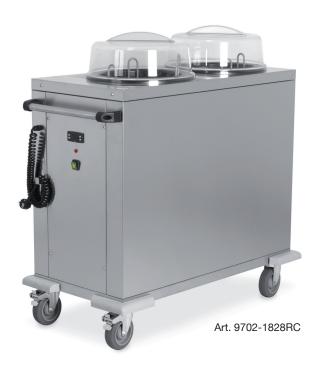

## PLATE DISPENSERS AND LOWERATORS

| Article     |      | Description                   | Plate Ø cm                                                                         | Plate capacity                                                                     | Power | Max dim. cm |  |  |
|-------------|------|-------------------------------|------------------------------------------------------------------------------------|------------------------------------------------------------------------------------|-------|-------------|--|--|
| 9702-1621FN |      | 2 Fixed plate lowerators      | 16÷21                                                                              | about 100-120                                                                      | -     |             |  |  |
| 9702-1621FC |      |                               |                                                                                    |                                                                                    | 900W  |             |  |  |
| 9702-1621FR |      |                               |                                                                                    |                                                                                    |       |             |  |  |
| 9702-1828RN |      | 2 Adjustable plate lowerators | 18÷28                                                                              |                                                                                    | -     |             |  |  |
| 9702-1828RC | žŽŽ. |                               |                                                                                    |                                                                                    | 900W  | 95x50x89 h  |  |  |
| 9702-1828RR |      |                               |                                                                                    |                                                                                    |       |             |  |  |
| 9702-2832RN |      |                               | 28÷32                                                                              |                                                                                    | -     |             |  |  |
| 9702-2832RC | ŽĢž  |                               |                                                                                    |                                                                                    | 900W  |             |  |  |
| 9702-2832RR |      |                               |                                                                                    |                                                                                    |       |             |  |  |
| Accessories |      | Description                   |                                                                                    | Suitable for                                                                       |       |             |  |  |
| 9703-1621   |      |                               | 9701-1621FN / 9701-1621FC / 9701-1621FR<br>9702-1621FN / 9702-1621FC / 9702-1621FR |                                                                                    |       |             |  |  |
| 9703-1828   |      | 1 Lid                         |                                                                                    | 9701-1828RN / 9701-1828RC / 9701-1828RR<br>9702-1828RN / 9702-1828RC / 9702-1828RR |       |             |  |  |
| 9703-2832   |      |                               | 9701-2832RN / 9701-2832RC / 9701-2832RR<br>9702-2832RN / 9702-2832RC / 9702-2832RR |                                                                                    |       |             |  |  |