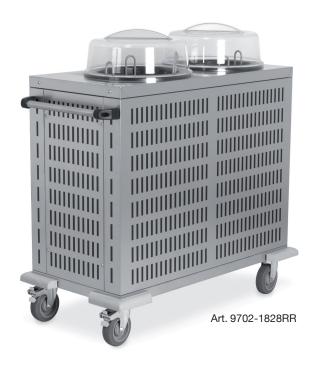

## PLATE DISPENSERS AND LOWERATORS

| Article     |      | Description                   | Plate Ø cm                                                                         | Plate capacity                                                                     | Power | Max dim. cm |  |  |
|-------------|------|-------------------------------|------------------------------------------------------------------------------------|------------------------------------------------------------------------------------|-------|-------------|--|--|
| 9702-1621FN |      | 2 Fixed plate lowerators      | 16÷21                                                                              | about 100-120                                                                      | -     |             |  |  |
| 9702-1621FC |      |                               |                                                                                    |                                                                                    | 900W  |             |  |  |
| 9702-1621FR |      |                               |                                                                                    |                                                                                    |       |             |  |  |
| 9702-1828RN |      | 2 Adjustable plate lowerators | 18÷28                                                                              |                                                                                    | -     |             |  |  |
| 9702-1828RC | žŽŽ. |                               |                                                                                    |                                                                                    | 900W  | 95x50x89 h  |  |  |
| 9702-1828RR |      |                               |                                                                                    |                                                                                    |       |             |  |  |
| 9702-2832RN |      |                               | 28÷32                                                                              |                                                                                    | -     |             |  |  |
| 9702-2832RC | ŽĢž  |                               |                                                                                    |                                                                                    | 900W  |             |  |  |
| 9702-2832RR |      |                               |                                                                                    |                                                                                    |       |             |  |  |
| Accessories |      | Description                   |                                                                                    | Suitable for                                                                       |       |             |  |  |
| 9703-1621   |      |                               | 9701-1621FN / 9701-1621FC / 9701-1621FR<br>9702-1621FN / 9702-1621FC / 9702-1621FR |                                                                                    |       |             |  |  |
| 9703-1828   |      | 1 Lid                         |                                                                                    | 9701-1828RN / 9701-1828RC / 9701-1828RR<br>9702-1828RN / 9702-1828RC / 9702-1828RR |       |             |  |  |
| 9703-2832   |      |                               | 9701-2832RN / 9701-2832RC / 9701-2832RR<br>9702-2832RN / 9702-2832RC / 9702-2832RR |                                                                                    |       |             |  |  |