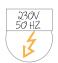

### **HEATED VERSION**

As in the neutral version, in addition:

- ON/OFF switch with warning light
- Adjustable thermostat
- Ventilated heating
- Mains supply: 230V, 50 Hz (60 Hz upon request), single-phase
- 3-mt long coiled power cable