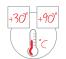

### **HEATED VERSION**

As in the neutral version, in addition:

- ON/OFF switch with warning light
- Adjustable thermostat
- Ventilated heating
- Mains supply: 230V, 50 Hz (60 Hz upon request), single-phase
- 3-mt long coiled power cable