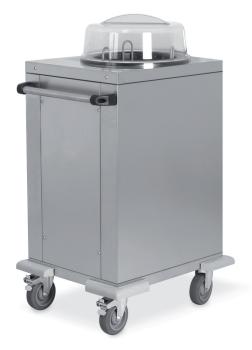

# PLATE DISPENSERS AND LOWERATORS

### **NEUTRAL VERSION**

- · AISI 304 stainless steel sheet construction, brushed finish
- Heat-proof pushing handle
- 1 or 2 columns suitable for plates of various diameters (depending on the model), with load adjustment by springs
- Lids included
- Rubber corner bumpers
- Swivel castors ø 12.5 cm, 2 with brake

### REFRIGERABLE VERSION

As in the neutral version, with:

• AISI 304 stainless steel sheet construction, brushed finish, perforated

Art. 9701-1828RN

| = neutral   | O = hot                                                                                                                                                                                                                                                                                                                                                                                                                                                                                                                                                                                                                                                                                                                                                                                                                                                                                                                                                                                                                                                                                                                                                                                                                                                                                                                                                                                                                                                                                                                                                                                                                                                                                                                       | = refrigerable               |            |                |       |             |
|-------------|-------------------------------------------------------------------------------------------------------------------------------------------------------------------------------------------------------------------------------------------------------------------------------------------------------------------------------------------------------------------------------------------------------------------------------------------------------------------------------------------------------------------------------------------------------------------------------------------------------------------------------------------------------------------------------------------------------------------------------------------------------------------------------------------------------------------------------------------------------------------------------------------------------------------------------------------------------------------------------------------------------------------------------------------------------------------------------------------------------------------------------------------------------------------------------------------------------------------------------------------------------------------------------------------------------------------------------------------------------------------------------------------------------------------------------------------------------------------------------------------------------------------------------------------------------------------------------------------------------------------------------------------------------------------------------------------------------------------------------|------------------------------|------------|----------------|-------|-------------|
| Article     |                                                                                                                                                                                                                                                                                                                                                                                                                                                                                                                                                                                                                                                                                                                                                                                                                                                                                                                                                                                                                                                                                                                                                                                                                                                                                                                                                                                                                                                                                                                                                                                                                                                                                                                               | Description                  | Plate Ø cm | Plate capacity | Power | Max dim. cm |
| 9701-1621FN |                                                                                                                                                                                                                                                                                                                                                                                                                                                                                                                                                                                                                                                                                                                                                                                                                                                                                                                                                                                                                                                                                                                                                                                                                                                                                                                                                                                                                                                                                                                                                                                                                                                                                                                               | 1 Fixed plate lowerator      | 16÷21      | about 50-60    | -     | 60x50x89 h  |
| 9701-1621FC | Z.                                                                                                                                                                                                                                                                                                                                                                                                                                                                                                                                                                                                                                                                                                                                                                                                                                                                                                                                                                                                                                                                                                                                                                                                                                                                                                                                                                                                                                                                                                                                                                                                                                                                                                                            |                              |            |                | 900W  |             |
| 9701-1621FR | <b>*</b>                                                                                                                                                                                                                                                                                                                                                                                                                                                                                                                                                                                                                                                                                                                                                                                                                                                                                                                                                                                                                                                                                                                                                                                                                                                                                                                                                                                                                                                                                                                                                                                                                                                                                                                      |                              |            |                |       |             |
| 9701-1828RN |                                                                                                                                                                                                                                                                                                                                                                                                                                                                                                                                                                                                                                                                                                                                                                                                                                                                                                                                                                                                                                                                                                                                                                                                                                                                                                                                                                                                                                                                                                                                                                                                                                                                                                                               | 1 Adjustable plate lowerator | 18÷28      |                | -     |             |
| 9701-1828RC | \$\tilde{\pi}_{\text{\text{\text{\text{\text{\text{\text{\text{\text{\text{\text{\text{\text{\text{\text{\text{\text{\text{\text{\text{\text{\text{\text{\text{\text{\text{\text{\text{\text{\text{\text{\text{\text{\text{\text{\text{\text{\text{\text{\text{\text{\text{\text{\text{\text{\text{\text{\text{\text{\text{\text{\text{\text{\text{\text{\text{\text{\text{\text{\text{\text{\text{\text{\text{\text{\text{\text{\text{\text{\text{\text{\text{\text{\text{\text{\text{\text{\text{\text{\text{\text{\text{\text{\text{\text{\text{\text{\text{\text{\text{\text{\text{\text{\text{\text{\text{\text{\text{\text{\text{\text{\text{\text{\text{\text{\text{\text{\text{\text{\text{\text{\text{\text{\text{\text{\text{\text{\text{\text{\text{\text{\text{\text{\text{\text{\text{\text{\text{\text{\text{\text{\text{\text{\text{\text{\text{\text{\text{\text{\text{\text{\text{\text{\text{\text{\text{\text{\text{\text{\text{\text{\text{\text{\text{\text{\text{\text{\text{\text{\text{\text{\text{\text{\text{\text{\text{\text{\text{\text{\text{\text{\text{\text{\text{\text{\text{\text{\text{\text{\text{\text{\text{\text{\text{\text{\text{\text{\text{\text{\tin}\text{\text{\text{\text{\text{\text{\text{\text{\text{\text{\text{\text{\text{\text{\text{\text{\text{\text{\text{\text{\text{\text{\text{\text{\text{\text{\text{\text{\text{\text{\text{\text{\text{\text{\text{\text{\text{\text{\text{\text{\text{\text{\text{\text{\text{\text{\text{\text{\text{\text{\text{\text{\text{\text{\text{\text{\text{\text{\text{\text{\text{\text{\text{\text{\text{\text{\text{\text{\text{\text{\text{\text{\text{\text{\text{\text{\text{\text{\text{\text{\text{\text{\text{\tex{\tex |                              |            |                | 900W  |             |
| 9701-1828RR | <b>*</b>                                                                                                                                                                                                                                                                                                                                                                                                                                                                                                                                                                                                                                                                                                                                                                                                                                                                                                                                                                                                                                                                                                                                                                                                                                                                                                                                                                                                                                                                                                                                                                                                                                                                                                                      |                              |            |                |       |             |
| 9701-2832RN |                                                                                                                                                                                                                                                                                                                                                                                                                                                                                                                                                                                                                                                                                                                                                                                                                                                                                                                                                                                                                                                                                                                                                                                                                                                                                                                                                                                                                                                                                                                                                                                                                                                                                                                               |                              | 28÷32      |                | -     |             |
| 9701-2832RC | \$\\\\\\\\\\\\\\\\\\\\\\\\\\\\\\\\\\\\\                                                                                                                                                                                                                                                                                                                                                                                                                                                                                                                                                                                                                                                                                                                                                                                                                                                                                                                                                                                                                                                                                                                                                                                                                                                                                                                                                                                                                                                                                                                                                                                                                                                                                       |                              |            |                | 900W  |             |
| 9701-2832RR | <b>*</b>                                                                                                                                                                                                                                                                                                                                                                                                                                                                                                                                                                                                                                                                                                                                                                                                                                                                                                                                                                                                                                                                                                                                                                                                                                                                                                                                                                                                                                                                                                                                                                                                                                                                                                                      |                              |            |                |       |             |