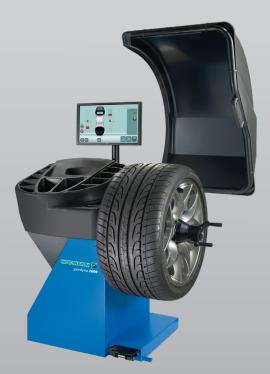

## Hofmann Geodyna 7600L

Hofmann Geodyna 7600L Colour Touch Screen Motorised Laser + Sonar Wheel Balancer

**Power Requirements:** 240v - 10 amps

Freight Dimensions: 134 x 94 x 162cm 183kg

- » Italian manufactured and operating software
- » Intuitive and ergonomic touchscreen monitor
- » Semi-automatic input of rim diameter and offset with gauge arm
- » Automatic input of rim width via Smart Sonar™
- » Rim lighting
- » Constant rotational speed
- » Reduced balancing times
- » Split weight mode
- » The pedal-operated mechanical lock firmly holds the wheel in every position
- » Wheel clamped on the integrated flange by means of a quick nut